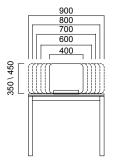

#### Accessory Strip on Cabinet

#### Accessory Strip on Spacer Panel

Tools collection includes accessory strips that can be placed between the tables or on top of cabinets carrying table slabs or panels. Accessory strips of Tools can be used single or double sided to match the configuration of workstations.