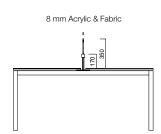

ion includes accessory strips that can be placed between the tables or on top of cabinets carrying table slabs or panels. Accessory strips of Tools can be used single or double sided to match the configuration of workstations.

Tools collection provides a variety of options with small organizers that can be attached onto accessory strips.

Tools accessories include desktop book holder, file holder, rack, vertical and horizontal paper holder, pen rack, note holder, photograph holder, and mini rack, along with CPU carrier, which can be used with Be2 cabinet. Tools accessories are classified into two groups: those that are hung and attached to accessory strip.





#### DIMENSIONS (mm)

#### Side Panels





#### Tabletop Panel





\_\_\_\_

DIMENSIONS (mm)

#### Panel on Accessory Strip





Sided Accessory Strip





#### Accessory Strip on Cabinet





#### Accessory Strip on Spacer Panel