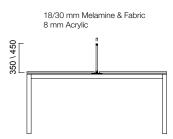

#### Tabletop Panel

\_\_\_\_

DIMENSIONS (mm)

With options such as single or double sided panel, tabletop panel, and accessory strips, Tools collection creates customizable private working spaces in open offices. Panels are suitable for use with workstations and islands included in Nurus work systems, and offer melamine, acrylic, and cloth as material options.