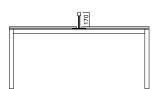

les or on top of cabinets carrying table slabs or panels. Accessory strips of Tools can be used single or double sided to match the configuration of workstations.

Tools collection provides a variety of options with small organizers that can be attached onto accessory strips.

Tools accessories include desktop book holder, file holder, rack, vertical and horizontal paper holder, pen rack, note holder, photograph holder, and mini rack, along with CPU carrier, which can be used with Be2 cabinet. Tools accessories are classified into two groups: those that are hung and attached to accessory strip.





#### DIMENSIONS (mm)

#### Side Panels





#### Tabletop Panel





\_\_\_\_

DIMENSIONS (mm)

#### Panel on Accessory Strip





Sided Accessory Strip





#### Accessory Strip on Cabinet





#### Accessory Strip on Spacer Panel