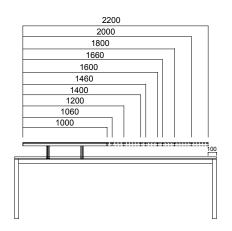

ables or on top of cabinets carrying table slabs or panels. Accessory strips of Tools can be used single or double sided to match the configuration of workstations.

Tools collection provides a variety of options with small organizers that can be attached onto accessory strips.

Tools accessories include desktop book holder, file holder, rack, vertical and horizontal paper holder, pen rack, note holder, photograph holder, and mini rack, along with CPU carrier, which can be used with Be2 cabinet. Tools accessories are classified into two groups: those that are hung and attached to accessory strip.





#### DIMENSIONS (mm)

#### Side Panels





#### Tabletop Panel





\_\_\_\_

DIMENSIONS (mm)

#### Panel on Accessory Strip





Sided Accessory Strip





#### Accessory Strip on Cabinet





#### Accessory Strip on Spacer Panel