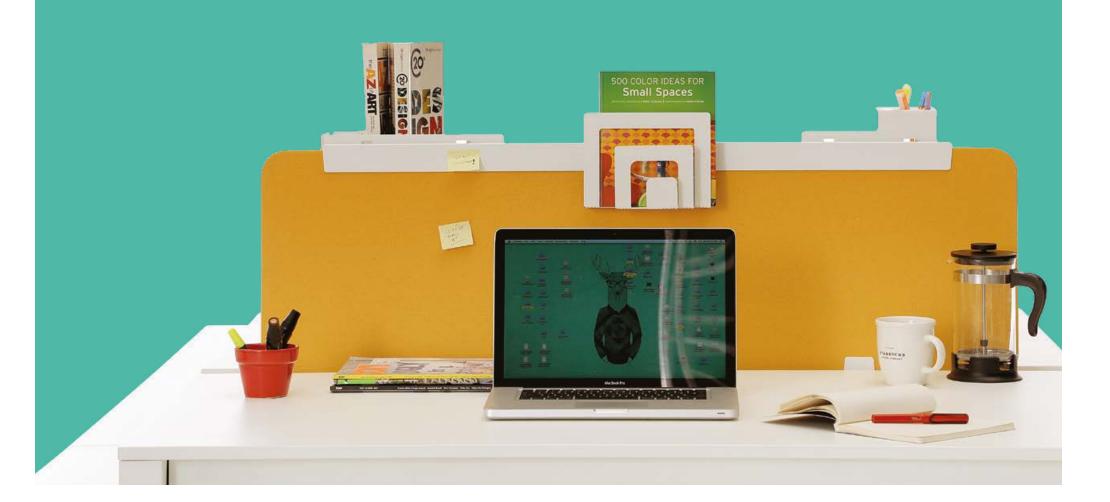

### Functional and efficient work spaces.

Tools collection has a rich product range, including panels, accessory strips and organizer accessories. Tools collection facilitates your business life by organizing work spaces and keeping everything in place.

Tools collection was designed to organize and maintain work spaces in order to facilitate your business life. With a rich product range, including panels, accessory strips and organizer accessories, Tools collection provides a definitive solution to your business life requirements.

Tools collection provides a variety of options with small organizers that can be attached onto accessory strips.

Tools accessories include desktop book holder, file holder, rack, vertical and horizontal paper holder, pen rack, note holder, photograph holder, and mini rack, along with CPU carrier, which can be used with Be2 cabinet. Tools accessories are classified into two groups: those that are hung and attached to accessory strip.