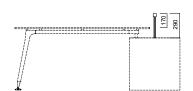

ps that can be placed between the tables or on top of cabinets carrying table slabs or panels. Accessory strips of Tools can be used single or double sided to match the configuration of workstations.

Tools collection provides a variety of options with small organizers that can be attached onto accessory strips.

Tools accessories include desktop book holder, file holder, rack, vertical and horizontal paper holder, pen rack, note holder, photograph holder, and mini rack, along with CPU carrier, which can be used with Be2 cabinet. Tools accessories are classified into two groups: those that are hung and attached to accessory strip.





#### DIMENSIONS (mm)

#### Side Panels





#### Tabletop Panel





\_\_\_\_

DIMENSIONS (mm)

#### Panel on Accessory Strip





Sided Accessory Strip





#### Accessory Strip on Cabinet





#### Accessory Strip on Spacer Panel