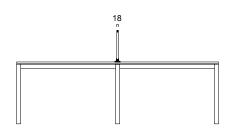

#### Panel on Accessory Strip

Sided Accessory Strip

Tools collection includes accessory strips that can be placed between the tables or on top of cabinets carrying table slabs or panels. Accessory strips of Tools can be used single or double sided to match the configuration of workstations.