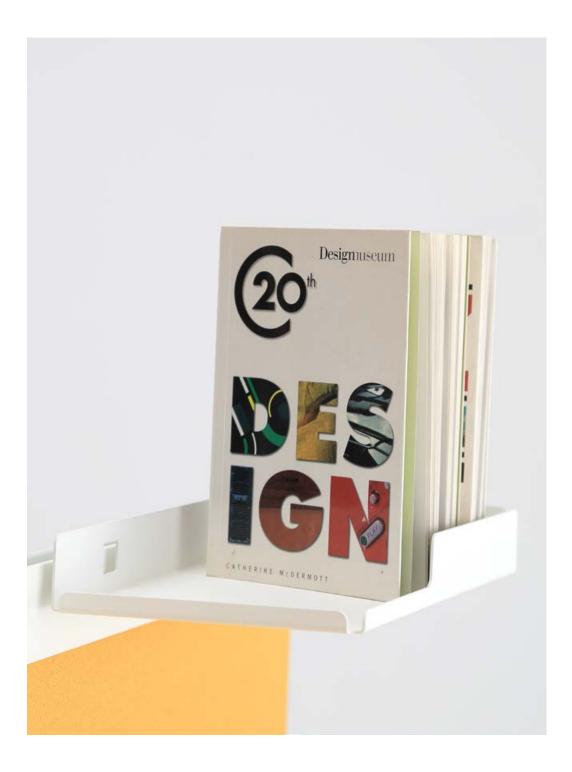

Tools collection provides a variety of options with small organizers that can be attached onto accessory strips.

Tools accessories include desktop book holder, file holder, rack, vertical and horizontal paper holder, pen rack, note holder, photograph holder, and mini rack, along with CPU carrier, which can be used with Be2 cabinet. Tools accessories are classified into two groups: those that are hung and attached to accessory strip.