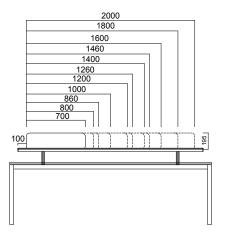

ction includes accessory strips that can be placed between the tables or on top of cabinets carrying table slabs or panels. Accessory strips of Tools can be used single or double sided to match the configuration of workstations.

Tools collection provides a variety of options with small organizers that can be attached onto accessory strips.

Tools accessories include desktop book holder, file holder, rack, vertical and horizontal paper holder, pen rack, note holder, photograph holder, and mini rack, along with CPU carrier, which can be used with Be2 cabinet. Tools accessories are classified into two groups: those that are hung and attached to accessory strip.





#### DIMENSIONS (mm)

#### Side Panels





#### Tabletop Panel





\_\_\_\_

DIMENSIONS (mm)

#### Panel on Accessory Strip





Sided Accessory Strip





#### Accessory Strip on Cabinet





#### Accessory Strip on Spacer Panel