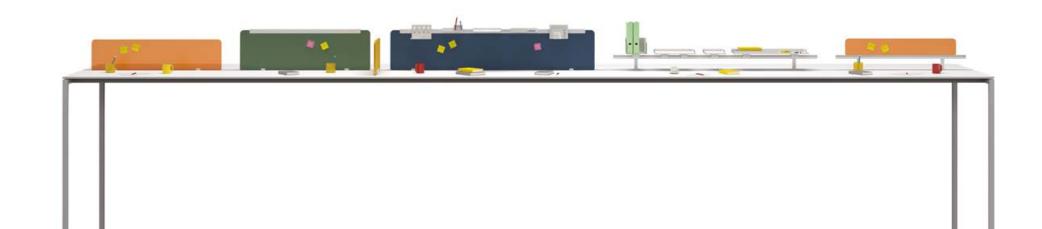

With options such as single or double sided panel, tabletop panel, and accessory strips, Tools collection creates customizable private working spaces in open offices. Panels are suitable for use with workstations and islands included in Nurus work systems, and offer melamine, acrylic, and cloth as material options.

Tools collection includes accessory strips that can be placed between the tables or on top of cabinets carrying table slabs or panels. Accessory strips of Tools can be used single or double sided to match the configuration of workstations.

Tools collection provides a variety of options with small organizers that can be attached onto accessory strips.

Tools accessories include desktop book holder, file holder, rack, vertical and horizontal paper holder, pen rack, note holder, photograph holder, and mini rack, along with CPU carrier, which can be used with Be2 cabinet. Tools accessories are classified into two groups: those that are hung and attached to accessory strip.