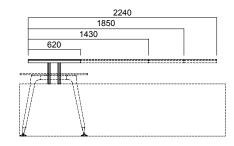

rips that can be placed between the tables or on top of cabinets carrying table slabs or panels. Accessory strips of Tools can be used single or double sided to match the configuration of workstations.

Tools collection provides a variety of options with small organizers that can be attached onto accessory strips.

Tools accessories include desktop book holder, file holder, rack, vertical and horizontal paper holder, pen rack, note holder, photograph holder, and mini rack, along with CPU carrier, which can be used with Be2 cabinet. Tools accessories are classified into two groups: those that are hung and attached to accessory strip.





#### DIMENSIONS (mm)

#### Side Panels





#### Tabletop Panel





\_\_\_\_

DIMENSIONS (mm)

#### Panel on Accessory Strip





Sided Accessory Strip





#### Accessory Strip on Cabinet





#### Accessory Strip on Spacer Panel