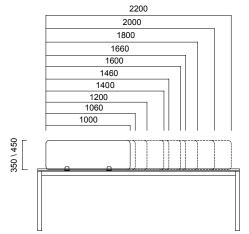

#### DIMENSIONS (mm)

#### Side Panels

With options such as single or double sided panel, tabletop panel, and accessory strips, Tools collection creates customizable private working spaces in open offices. Panels are suitable for use with workstations and islands included in Nurus work systems, and offer melamine, acrylic, and cloth as material options.