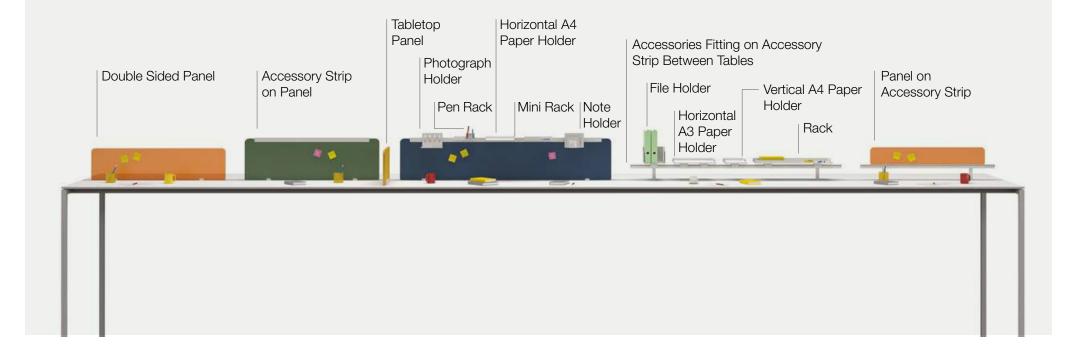

With options such as single or double sided panel, tabletop panel, and accessory strips, Tools collection creates customizable private working spaces in open offices. Panels are suitable for use with workstations and islands included in Nurus work systems, and offer melamine, acrylic, and cloth as material options.

Tools collection includes accessory strips that can be placed between the tables or on top of cabinets carrying table slabs or panels. Accessory strips of Tools can be used single or double sided to match the configuration of workstations.

Tools collection provides a variety of options with small organizers that can be attached onto accessory strips.

Tools accessories include desktop book holder, file holder, rack, vertical and horizontal paper holder, pen rack, note holder, photograph holder, and mini rack, along with CPU carrier, which can be used with Be2 cabinet. Tools accessories are classified into two groups: those that are hung and attached to accessory strip.