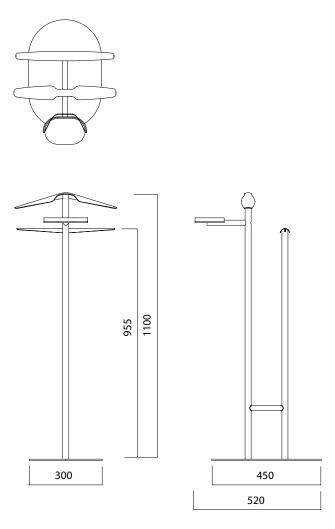

th a wide range of colour options.

Unlike Marla, Marla Maxi features a shelf and a trouser hanger. This collection is an ideal choice for a variety of environments including homes, executive offices, hotel rooms and work spaces with its minimalistic design, and well-balanced and sturdy structure.

### **Design by Nurus D Lab**

Always up-to-date with science and technology, Nurus D Lab designs products that are ahead of their time. Through human-centred observation, prototyping and in respect to trending needs and dreams, the team works diligently. Coming up with meaningful and reflective design solutions only marks the start of the process: From strategy to launch and support, D Lab manages it all. Each detail is attended and tested through at the advanced level.







DIMENSIONS (mm)



Dimensions defined in millimetres.

#### Materials

Metal powder-coated body. Accessories are laquered.\*

\*Please refer to technical document for more information.