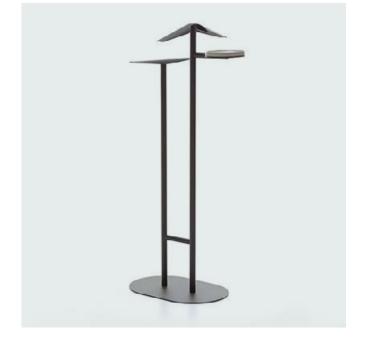

### Marla Maxi

Designed to keep the order in all living spaces, Marla Maxi fits into all living spaces with a wide range of colour options.

Unlike Marla, Marla Maxi features a shelf and a trouser hanger. This collection is an ideal choice for a variety of environments including homes, executive offices, hotel rooms and work spaces with its minimalistic design, and well-balanced and sturdy structure.