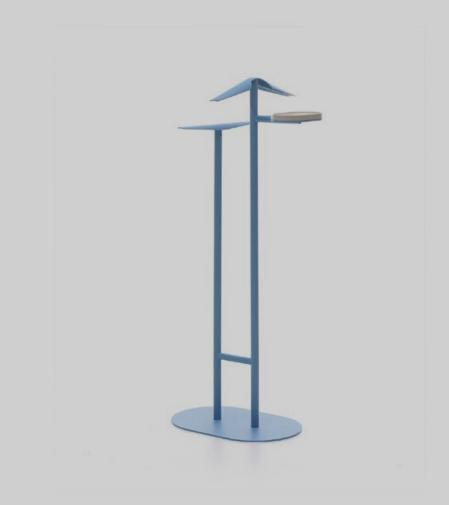

### Marla Maxi

Designed to keep the order in all living spaces, Marla Maxi fits into all living spaces with a wide range of colour options.

Unlike Marla, Marla Maxi features a shelf and a trouser hanger. This collection is an ideal choice for a variety of environments including homes, executive offices, hotel rooms and work spaces with its minimalistic design, and well-balanced and sturdy structure.