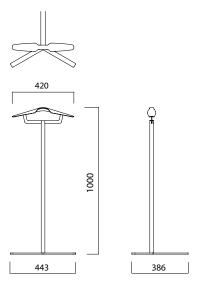

## nurus

## Marla Collection

Design by Nurus D Lab





## First stop...

Marla was designed to keep the order in all living spaces from work spaces to homes and hotel rooms. Marla collection has two versions, Marla and Marla Maxi, and they both provide practical functionality with a well-balanced sturdy structure.





Marla provides harmony and order in all living spaces through minimal design and rich colour options.

Marla features a well-balanced and sturdy structure, and it is offered in two different options for your homes, work spaces, executive offices and hotel rooms. Marla Maxi includes a shelf and a trouser hanger which are not included in Marla collection.





## DIMENSIONS (mm)



Marla



Marla Maxi