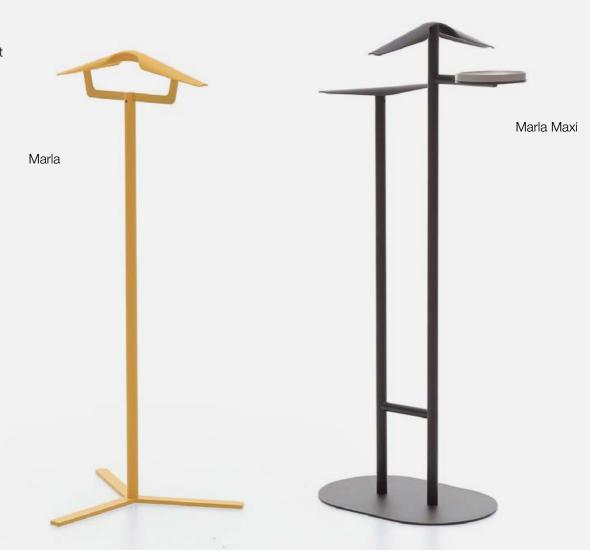

## First stop...

Marla was designed to keep the order in all living spaces from work spaces to homes and hotel rooms. Marla collection has two versions, Marla and Marla Maxi, and they both provide practical functionality with a well-balanced sturdy structure.

Marla provides harmony and order in all living spaces through minimal design and rich colour options.

Marla features a well-balanced and sturdy structure, and it is offered in two different options for your homes, work spaces, executive offices and hotel rooms. Marla Maxi includes a shelf and a trouser hanger which are not included in Marla collection.