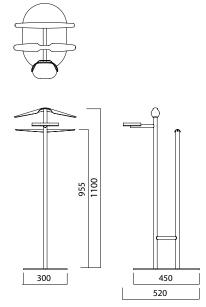

## nurus

## Marla Collection

Design by Nurus D Lab





## First stop...

Marla was designed to keep the order in all living spaces from work spaces to homes and hotel rooms. Marla collection has two versions, Marla and Marla Maxi, and they both provide practical functionality with a well-balanced sturdy structure.





Marla provides harmony and order in all living spaces through minimal design and rich colour options.

Marla features a well-balanced and sturdy structure, and it is offered in two different options for your homes, work spaces, executive offices and hotel rooms. Marla Maxi includes a shelf and a trouser hanger which are not included in Marla collection.





## DIMENSIONS (mm)



Marla



Marla Maxi