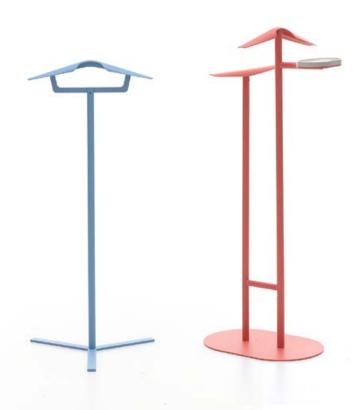

## First stop...

Marla was designed to keep the order in all living spaces from work spaces to homes and hotel rooms. Marla collection has two versions, Marla and Marla Maxi, and they both provide practical functionality with a well-balanced sturdy structure.

Marla provides harmony and order in all living spaces through minimal design and rich colour options.

Marla features a well-balanced and sturdy structure, and it is offered in two different options for your homes, work spaces, executive offices and hotel rooms. Marla Maxi includes a shelf and a trouser hanger which are not included in Marla collection.