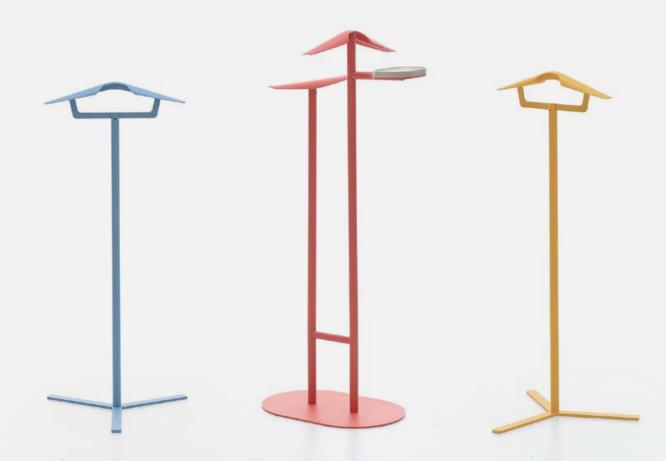

## First stop...

Marla was designed to keep the order in all living spaces from work spaces to homes and hotel rooms. Marla collection has two versions, Marla and Marla Maxi, and they both provide practical functionality with a well-balanced sturdy structure.

Marla provides harmony and order in all living spaces through minimal design and rich colour options.

Marla features a well-balanced and sturdy structure, and it is offered in two different options for your homes, work spaces, executive offices and hotel rooms. Marla Maxi includes a shelf and a trouser hanger which are not included in Marla collection.