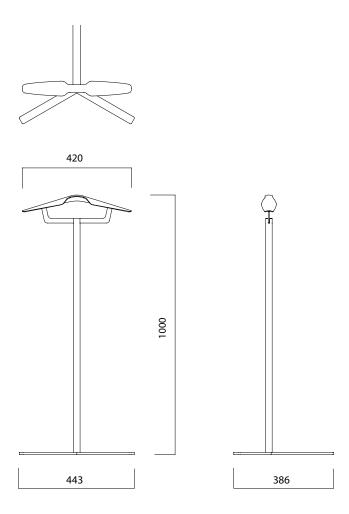

Marla reinterprets and modernizes hanger with its minimalistic design, well-balanced and sturdy structure, and wide colour options.

Designed to keep the order in all living spaces from executive offices to hotel rooms and work spaces, Marla fits into all areas of use with a modern and stylish look.

### **Design by Nurus D Lab**

Always up-to-date with science and technology, Nurus D Lab designs products that are ahead of their time. Through human-centred observation, prototyping and in respect to trending needs and dreams, the team works diligently. Coming up with meaningful and reflective design solutions only marks the start of the process: From strategy to launch and support, D Lab manages it all. Each detail is attended and tested through at the advanced level.





DIMENSIONS (mm)



Dimensions defined in millimetres.

#### Materials

Metal powder-coated body. Accessories are laquered.\*

\*Please refer to technical document for more information.