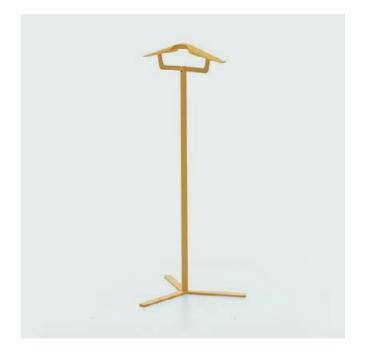

#### Marla

Marla reinterprets and modernizes hanger with its minimalistic design, well-balanced and sturdy structure, and wide colour options.

Designed to keep the order in all living spaces from executive offices to hotel rooms and work spaces, Marla fits into all areas of use with a modern and stylish look.

#### Materials

Metal powder-coated body. Accessories are laquered.\*

\*Please refer to technical document for more information.