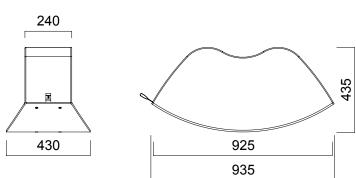

## Lips Collection

Design by Nurus D Lab





## Inspired by the harmony and elegance of leaves...

Leaves collection fits into various environments including work spaces, social areas, homes, and many others with a simple design inspired by nature.





Designed with inspiration from harmonious and elegant appearance of leaves' coexistence, Leaves collection has single and double varieties, and a double umbrella-holder version.

Leaves collection offers a well-balanced and sturdy structure built on metal framework, and creates a cosy and warm atmosphere with a simple design, and colour variety of its carriers.





DIMENSIONS (mm)



nurus.com/lips