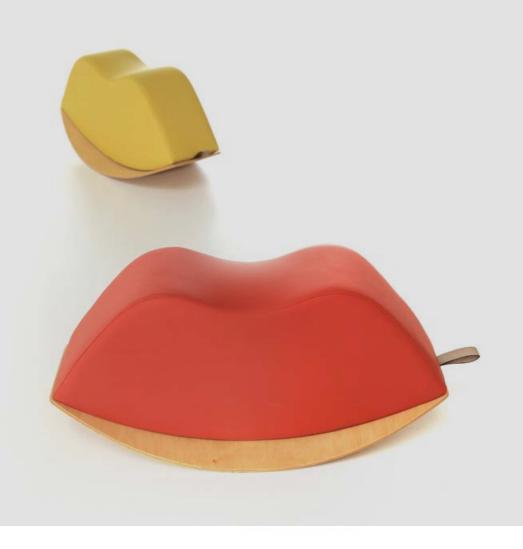

## Lips Collection

Design by Nurus D Lab





## Inspired by the harmony and elegance of leaves...

Leaves collection fits into various environments including work spaces, social areas, homes, and many others with a simple design inspired by nature.





Designed with inspiration from harmonious and elegant appearance of leaves' coexistence, Leaves collection has single and double varieties, and a double umbrella-holder version.

Leaves collection offers a well-balanced and sturdy structure built on metal framework, and creates a cosy and warm atmosphere with a simple design, and colour variety of its carriers.





DIMENSIONS (mm)



nurus.com/lips