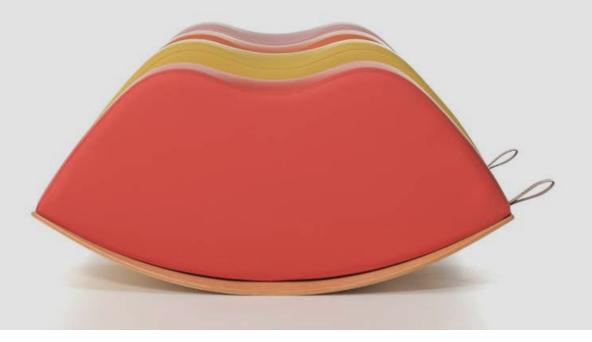

## Lips Collection

Design by Nurus D Lab





## Inspired by the harmony and elegance of leaves...

Leaves collection fits into various environments including work spaces, social areas, homes, and many others with a simple design inspired by nature.





Designed with inspiration from harmonious and elegant appearance of leaves' coexistence, Leaves collection has single and double varieties, and a double umbrella-holder version.

Leaves collection offers a well-balanced and sturdy structure built on metal framework, and creates a cosy and warm atmosphere with a simple design, and colour variety of its carriers.





DIMENSIONS (mm)



nurus.com/lips