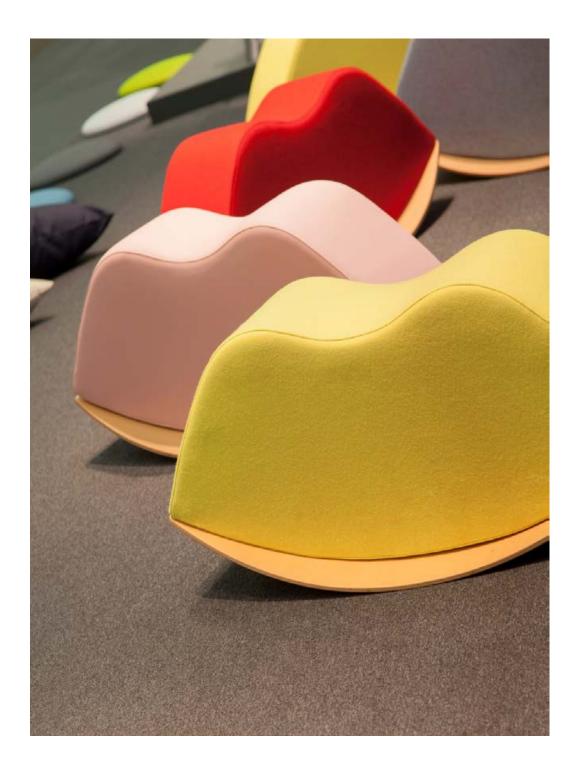

## Lips Collection

Design by Nurus D Lab





## Inspired by the harmony and elegance of leaves...

Leaves collection fits into various environments including work spaces, social areas, homes, and many others with a simple design inspired by nature.





Designed with inspiration from harmonious and elegant appearance of leaves' coexistence, Leaves collection has single and double varieties, and a double umbrella-holder version.

Leaves collection offers a well-balanced and sturdy structure built on metal framework, and creates a cosy and warm atmosphere with a simple design, and colour variety of its carriers.





DIMENSIONS (mm)



nurus.com/lips