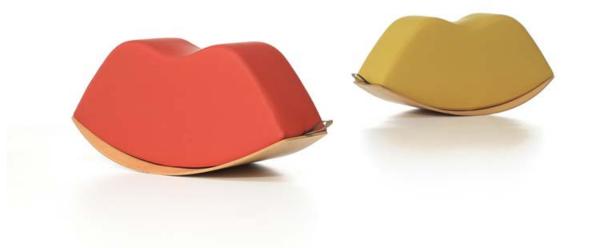

## Lips Collection

Design by Nurus D Lab





## Inspired by the harmony and elegance of leaves...

Leaves collection fits into various environments including work spaces, social areas, homes, and many others with a simple design inspired by nature.





Designed with inspiration from harmonious and elegant appearance of leaves' coexistence, Leaves collection has single and double varieties, and a double umbrella-holder version.

Leaves collection offers a well-balanced and sturdy structure built on metal framework, and creates a cosy and warm atmosphere with a simple design, and colour variety of its carriers.





DIMENSIONS (mm)



nurus.com/lips