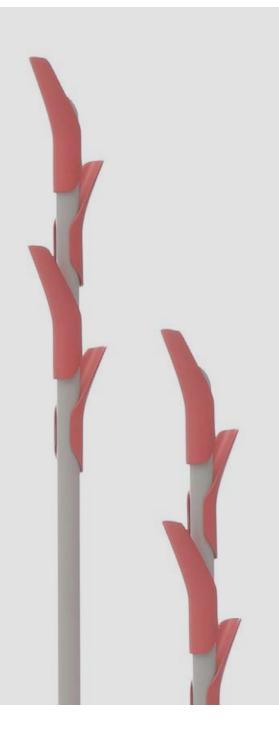

## Inspired by the harmony and elegance of leaves...

Leaves collection fits into various environments including work spaces, social areas, homes, and many others with a simple design inspired by nature.

Designed with inspiration from harmonious and elegant appearance of leaves' coexistence, Leaves collection has single and double varieties, and a double umbrella-holder version.

Leaves collection offers a well-balanced and sturdy structure built on metal framework, and creates a cosy and warm atmosphere with a simple design, and colour variety of its carriers.