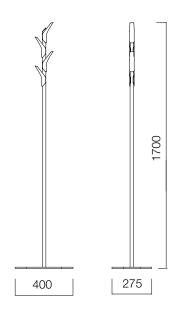

Designed with inspiration from harmonious and elegant appearance of leaves' coexistence, Leaves collection has single and double varieties, and a double umbrella-holder version.

Leaves collection offers a well-balanced and sturdy structure built on metal framework, and creates a cosy and warm atmosphere with a simple design, and colour variety of its carriers.

Leaves Double

Leaves Single

DIMENSIONS (mm)

Leaves Single

Leaves Double

Leaves Double - with Umbrella Holder