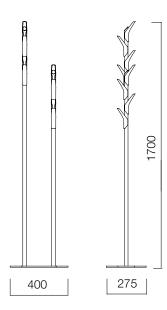

Designed with inspiration from harmonious and elegant appearance of leaves' coexistence, Leaves collection has single and double varieties, and a double umbrella-holder version.

Leaves collection offers a well-balanced and sturdy structure built on metal framework, and creates a cosy and warm atmosphere with a simple design, and colour variety of its carriers.

Leaves Double

Leaves Single

DIMENSIONS (mm)

Leaves Single

Leaves Double

Leaves Double - with Umbrella Holder