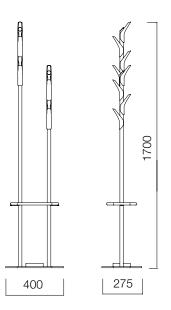

Designed with inspiration from harmonious and elegant appearance of leaves' coexistence, Leaves collection has single and double varieties, and a double umbrella-holder version.

Leaves collection offers a well-balanced and sturdy structure built on metal framework, and creates a cosy and warm atmosphere with a simple design, and colour variety of its carriers.

Leaves Double

Leaves Single

DIMENSIONS (mm)

Leaves Single

Leaves Double

Leaves Double - with Umbrella Holder