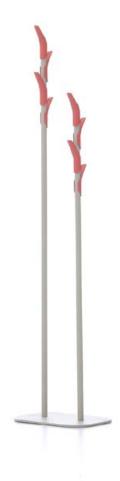

## Inspired by the harmony and elegance of leaves...

Leaves collection fits into various environments including work spaces, social areas, homes, and many others with a simple design inspired by nature.

Designed with inspiration from harmonious and elegant appearance of leaves' coexistence, Leaves collection has single and double varieties, and a double umbrella-holder version.

Leaves collection offers a well-balanced and sturdy structure built on metal framework, and creates a cosy and warm atmosphere with a simple design, and colour variety of its carriers.

Leaves Double

Leaves Single

DIMENSIONS (mm)

Leaves Single

Leaves Double

Leaves Double - with Umbrella Holder