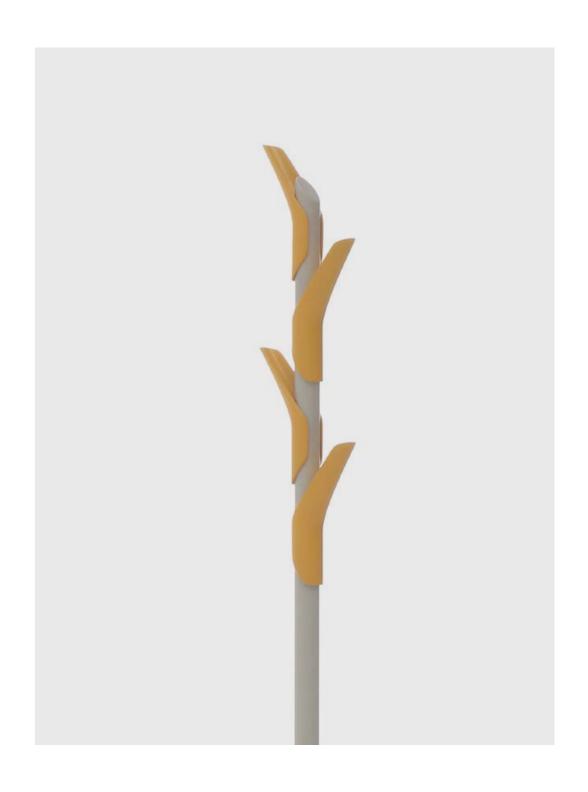

Designed with inspiration from harmonious and elegant appearance of leaves' coexistence, Leaves collection has single and double varieties, and a double umbrella-holder version.

Leaves collection offers a well-balanced and sturdy structure built on metal framework, and creates a cosy and warm atmosphere with a simple design, and colour variety of its carriers.

Leaves Double

Leaves Single

DIMENSIONS (mm)

Leaves Single

Leaves Double

Leaves Double - with Umbrella Holder