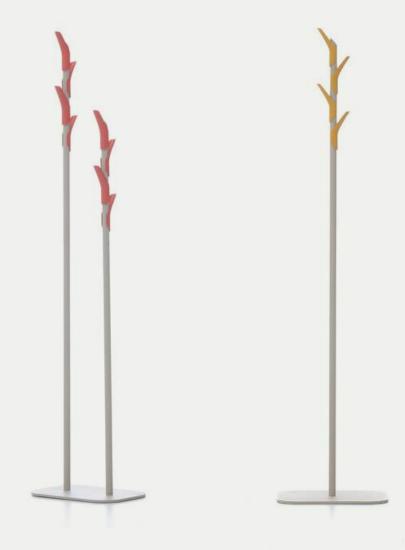

Designed with inspiration from harmonious and elegant appearance of leaves' coexistence, Leaves collection has single and double varieties, and a double umbrella-holder version.

Leaves collection offers a well-balanced and sturdy structure built on metal framework, and creates a cosy and warm atmosphere with a simple design, and colour variety of its carriers.

Leaves Double

Leaves Single

DIMENSIONS (mm)

Leaves Single

Leaves Double

Leaves Double - with Umbrella Holder