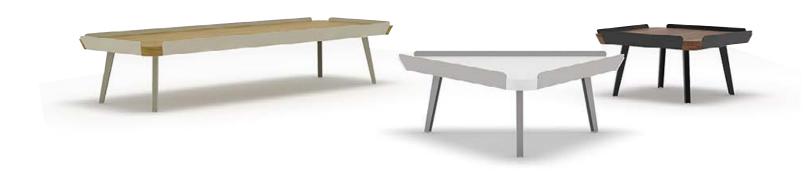

Edgar is an ideal choice for all living spaces with geometric lines and a sturdy structure. The collection has three separate options to fit in different environment designs: triangle, square, and rectangle.

Edgar Square Coffee Table

Edgar Triangle Coffee Table

Edgar Rectangle Coffee Table