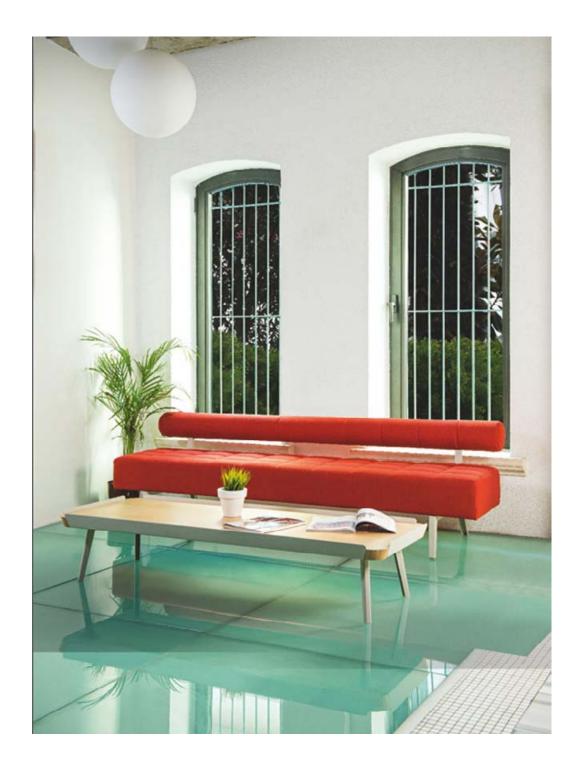

## Spirit of 60s is revived with Edgar!

Retro lines of Edgar, bear the style of 60s, and the entire collection was designed to serve you and revitalize homes, executive offices, hotels, lounges and living spaces.

Suitable for use in homes, waiting rooms, executive offices, hotels, and working spaces, Edgar creates cosy and elegant areas. Edgar complements Greta sofas, but you can also utilize Edgar in harmony with other Nurus products, too.