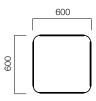

Edgar is an ideal choice for all living spaces with geometric lines and a sturdy structure. The collection has three separate options to fit in different environment designs: triangle, square, and rectangle.

Edgar Square Coffee Table

Edgar Triangle Coffee Table

Edgar Rectangle Coffee Table

## DIMENSIONS (mm)

Edgar Rectangle Coffee Table

Edgar Triangle Coffee Table

Edgar Square Coffee Table