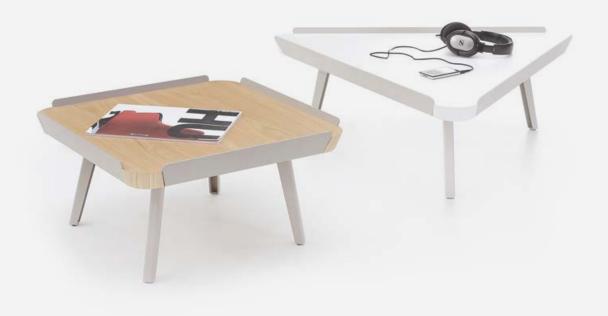

## Spirit of 60s is revived with Edgar!

Retro lines of Edgar, bear the style of 60s, and the entire collection was designed to serve you and revitalize homes, executive offices, hotels, lounges and living spaces.

Suitable for use in homes, waiting rooms, executive offices, hotels, and working spaces, Edgar creates cosy and elegant areas. Edgar complements Greta sofas, but you can also utilize Edgar in harmony with other Nurus products, too.