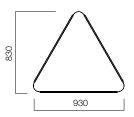

Edgar is an ideal choice for all living spaces with geometric lines and a sturdy structure. The collection has three separate options to fit in different environment designs: triangle, square, and rectangle.

Edgar Square Coffee Table

Edgar Triangle Coffee Table

Edgar Rectangle Coffee Table

## DIMENSIONS (mm)

Edgar Rectangle Coffee Table

Edgar Triangle Coffee Table

Edgar Square Coffee Table