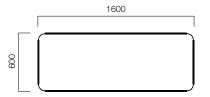

## DIMENSIONS (mm)

Edgar Rectangle Coffee Table

Edgar Triangle Coffee Table

Edgar Square Coffee Table