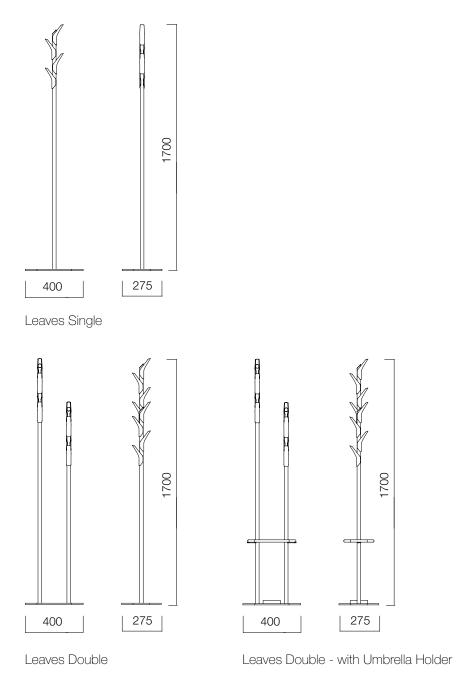

Leaves collection has single and double varieties, and a double umbrella-holder version.

#### DIMENSIONS (mm)

Dimensions defined in millimetres.