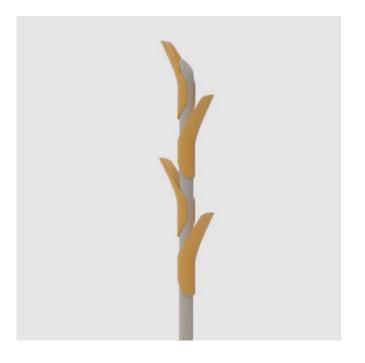

## Leaves

Suitable to be used in any place you need, Leaves easily fits into various environments from executive offices to homes and social areas with a simple and elegant design. Manufactured with minimum material use, Leaves collection delivers a cosy and warm atmosphere with a variety of colour options for its leaf shaped carriers.

### Materials

Leaves features plastic injection hanger apparatus embedded onto powder-coated metal frame.\*

\*Please refer to technical document for more information.