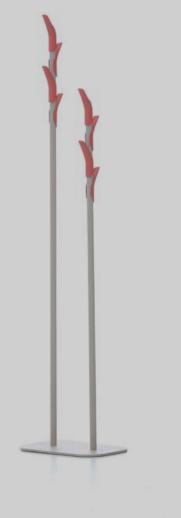

## Leaves

Suitable to be used in any place you need, Leaves easily fits into various environments from executive offices to homes and social areas with a simple and elegant design. Manufactured with minimum material use, Leaves collection delivers a cosy and warm atmosphere with a variety of colour options for its leaf shaped carriers.

Leaves collection has single and double varieties, and a double umbrella-holder version.

### Harmony and elegance reminiscent of spring trees.