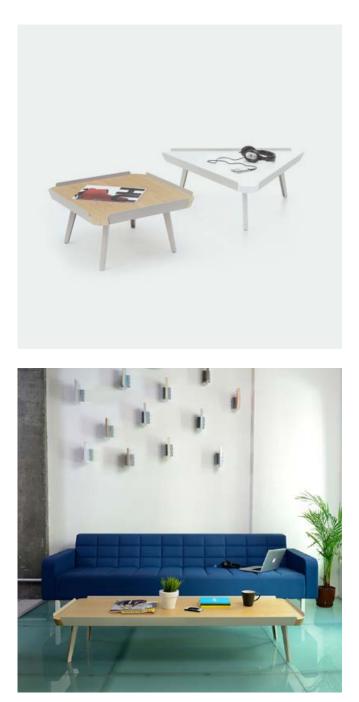

You can choose between triangle, square, or rectangle options of Edgar coffee tables to fit into the space you want to utilize them, or create the atmosphere you wish.