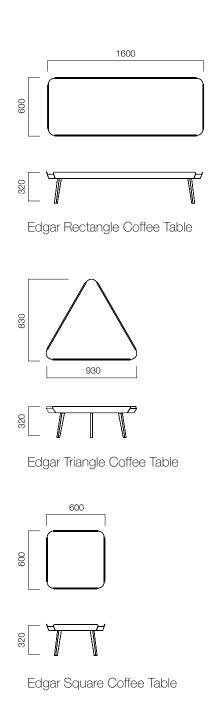

elegant areas. Edgar complements Greta sofas, but you can also utilize Edgar in harmony with other Nurus products, too.

You can choose between triangle, square, or rectangle options of Edgar coffee tables to fit into the space you want to utilize them, or create the atmosphere you wish.

#### **Design by Nurus D Lab**

Always up-to-date with science and technology, Nurus D-Lab designs products that are ahead of their time. Through human-centered observation, prototyping and in respect to trending needs and dreams, the team works diligently. Coming up with meaningful and reflective design solutions only marks the start of the process: From strategy to launch and support, D-Lab manages it all. Each detail is attended and tested through at the advanced level.



### nurus

DIMENSIONS (mm)



Dimensions defined in millimeters.

#### Materials

Coffee table legs may be lacquered, natural veneer, vinterio veneer, or recomposed veneer. Legs are powder coated.\*

\*Please refer to technical document.