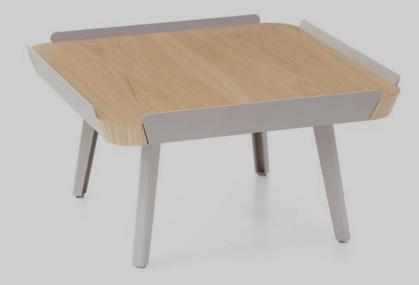

### Edgar

Edgar is suitable for all living spaces with geometric lines and a sturdy structure, creating cosy and elegant areas. Edgar complements Greta sofas, but you can also utilize Edgar in harmony with other Nurus products, too.

You can choose between triangle, square, or rectangle options of Edgar coffee tables to fit into the space you want to utilize them, or create the atmosphere you wish.