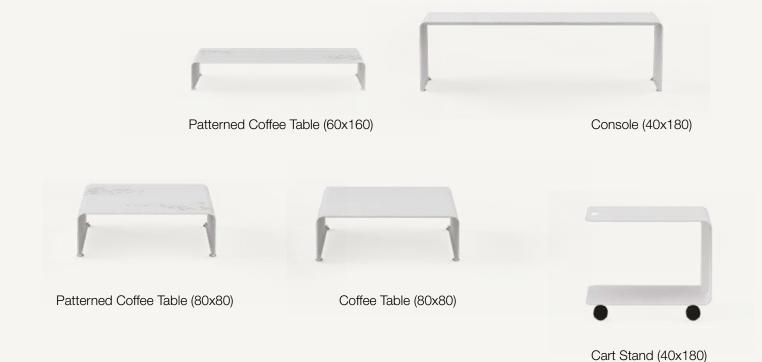

Drop has a smooth and stylish look with elegant patterns, and monoblock structure that displays masterful craftwork.

Drop has a wide product family which includes square, patterned square, patterned rectangle, console, and cart stand, while preserving the balance and integrity of decoration.

DIMENSIONS (mm)

Drop Console

Drop Patterned Coffee Table 60x160

Drop Patterned Coffee Table