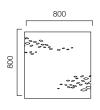

DIMENSIONS (mm)

Drop Console

Drop Patterned Coffee Table 60x160

Drop Patterned Coffee Table