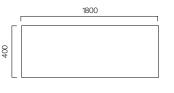

DIMENSIONS (mm)

Drop Console

Drop Patterned Coffee Table 60x160

Drop Patterned Coffee Table