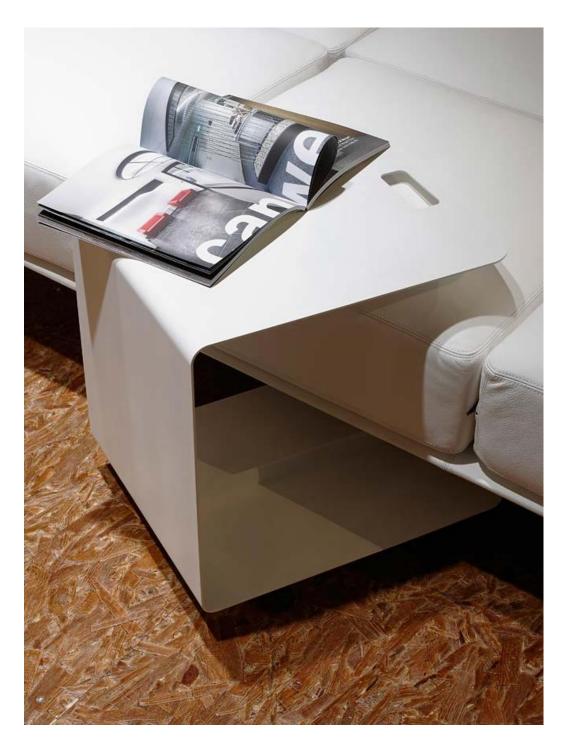

## Romantic and elegant supplement to your living space.

With its simple and elegant design, Drop is an ideal choice for all living spaces from executive offices to homes or work spaces to social areas. Drop has a smooth and clear look with its monoblock structure, easily fitting into usage space with a rich product family and colour options.

Drop coffee tables easily harmonise with environment design and other furniture with colour options; you can utilize them effectively in all living spaces from executive offices to homes or work spaces to social areas.