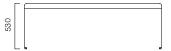

DIMENSIONS (mm)

Drop Console

Drop Patterned Coffee Table 60x160

Drop Patterned Coffee Table