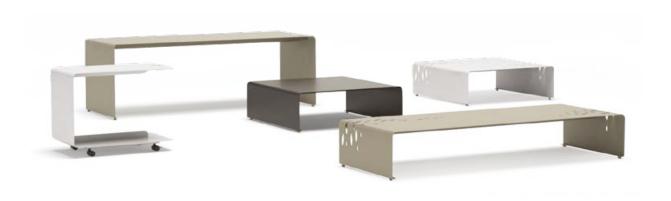

## Romantic and elegant supplement to your living space.

With its simple and elegant design, Drop is an ideal choice for all living spaces from executive offices to homes or work spaces to social areas. Drop has a smooth and clear look with its monoblock structure, easily fitting into usage space with a rich product family and colour options.

Drop has a smooth and stylish look with elegant patterns, and monoblock structure that displays masterful craftwork.

Drop has a wide product family which includes square, patterned square, patterned rectangle, console, and cart stand, while preserving the balance and integrity of decoration.

Drop coffee tables easily harmonise with environment design and other furniture with colour options; you can utilize them effectively in all living spaces from executive offices to homes or work spaces to social areas.