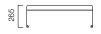

DIMENSIONS (mm)

Drop Console

Drop Patterned Coffee Table 60x160

Drop Patterned Coffee Table