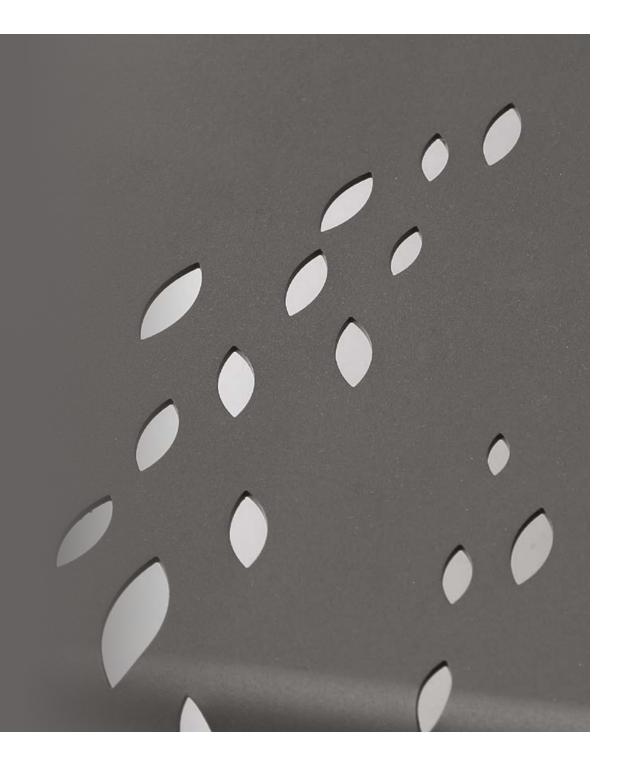

Drop has a smooth and stylish look with elegant patterns, and monoblock structure that displays masterful craftwork.

Drop has a wide product family which includes square, patterned square, patterned rectangle, console, and cart stand, while preserving the balance and integrity of decoration.