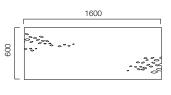

DIMENSIONS (mm)

Drop Console

Drop Patterned Coffee Table 60x160

Drop Patterned Coffee Table