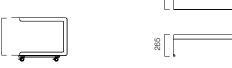

DIMENSIONS (mm)

Drop Console

Drop Patterned Coffee Table 60x160

Drop Patterned Coffee Table