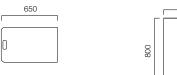

DIMENSIONS (mm)

Drop Console

Drop Patterned Coffee Table 60x160

Drop Patterned Coffee Table