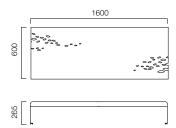

DIMENSIONS (mm)

Drop Patterned Coffee Table 60x160

Dimensions defined in millimeters.