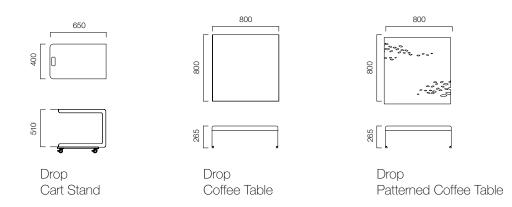

In addition to square coffee tables with or without patterns, which you can utilize in various locations from houses and executive offices to social areas, Drop also features a patterned rectangular coffee table, and a console that helps create separate sections inside an environment.

Drop cart stands organize and store your personal equipment, books and magazines with easy utilization thanks to its mobility coming from casters.