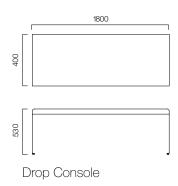

In addition to square coffee tables with or without patterns, which you can utilize in various locations from houses and executive offices to social areas, Drop also features a patterned rectangular coffee table, and a console that helps create separate sections inside an environment.

DIMENSIONS (mm)

Drop Patterned Coffee Table 60x160

Dimensions defined in millimeters.