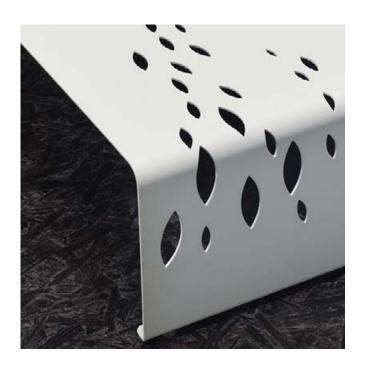

In addition to square coffee tables with or without patterns, which you can utilize in various locations from houses and executive offices to social areas, Drop also features a patterned rectangular coffee table, and a console that helps create separate sections inside an environment.

## Materials

Powder coated over metal.\*

\*Please refer to technical document.