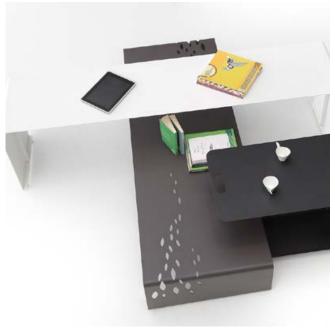

In addition to square coffee tables with or without patterns, which you can utilize in various locations from houses and executive offices to social areas, Drop also features a patterned rectangular coffee table, and a console that helps create separate sections inside an environment.

Drop cart stands organize and store your personal equipment, books and magazines with easy utilization thanks to its mobility coming from casters.