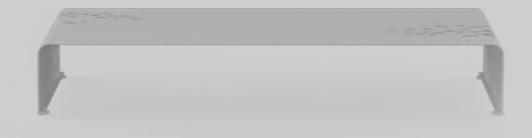

In addition to square coffee tables with or without patterns, which you can utilize in various locations from houses and executive offices to social areas, Drop also features a patterned rectangular coffee table, and a console that helps create separate sections inside an environment.

DIMENSIONS (mm)

Drop Patterned Coffee Table 60x160

Dimensions defined in millimeters.