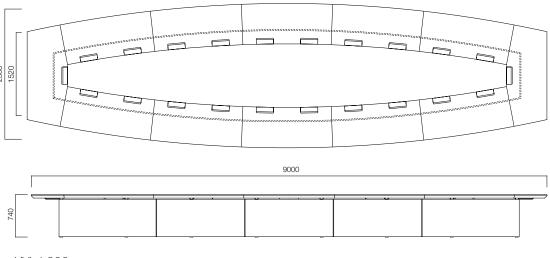

### DIMENSIONS (mm)

XXL L700 Ideal User Count for L700 Desk: 18p

XXL L800 Ideal User Count for L800 Desk: 20p

XXL L900 Ideal User Count for L900 Desk: 22p