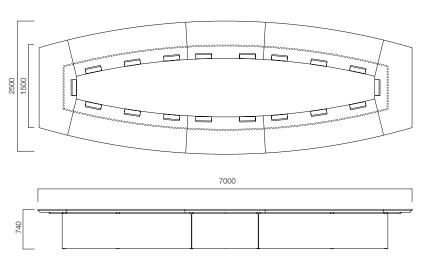

### DIMENSIONS (mm)

XXL L700 Ideal User Count for L700 Desk: 18p

XXL L800 Ideal User Count for L800 Desk: 20p

XXL L900 Ideal User Count for L900 Desk: 22p