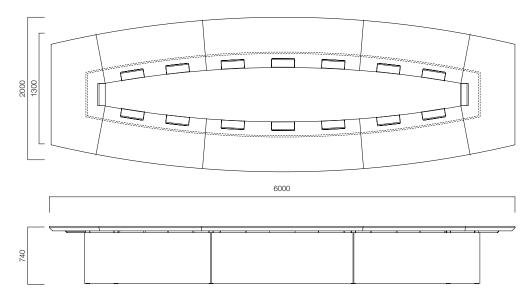

### DIMENSIONS (mm)

XXL L700 Ideal User Count for L700 Desk: 18p

XXL L800 Ideal User Count for L800 Desk: 20p

XXL L900 Ideal User Count for L900 Desk: 22p