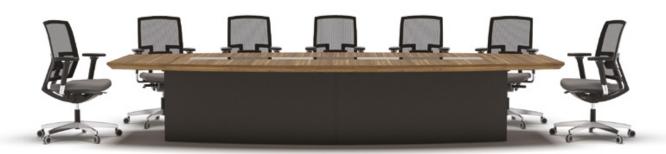

## The ultimate preparation for your next big meeting.

Meetings are about making decisions. Meeting halls and conference rooms are high priority areas that reflect the character of an establishment. XXL, as the name suggests, is designed to provide functional use of large meeting spaces and to accommodate for bigger meetings. Bearing the nature and splendor of wood in its elegant appearance, XXL is featured in 7 different size options -from 3.4 to 9 meters- to choose from.

XXL is easily distinguishable for its endurance as well as its connectivity solutions. True to today's needs, electrical and data connections are carried all the way up to the table top through the closed frame base. Outlets are secured and hidden by the lacquered, glass or ecoleather pads located in the center, accounting for an overall sharp and professional look.