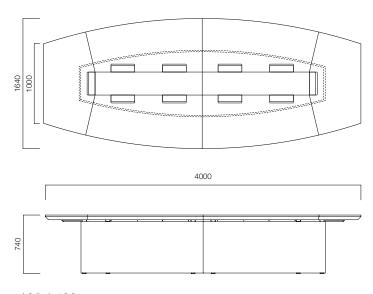

#### DIMENSIONS (mm)

XXL L340 Ideal User Count for L340 Desk: 8p

XXL L400 Ideal User Count for L400 Desk: 10p

XXL L520 Ideal User Count for L520 Desk: 14p

XXL L600 Ideal User Count for L600 Desk: 16p