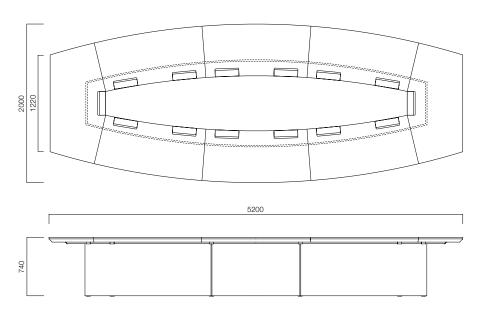

#### DIMENSIONS (mm)

XXL L340 Ideal User Count for L340 Desk: 8p

XXL L400 Ideal User Count for L400 Desk: 10p

XXL L520 Ideal User Count for L520 Desk: 14p

XXL L600 Ideal User Count for L600 Desk: 16p