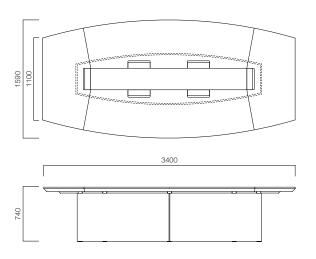

#### DIMENSIONS (mm)

XXL L340 Ideal User Count for L340 Desk: 8p

XXL L400 Ideal User Count for L400 Desk: 10p

XXL L520 Ideal User Count for L520 Desk: 14p

XXL L600 Ideal User Count for L600 Desk: 16p