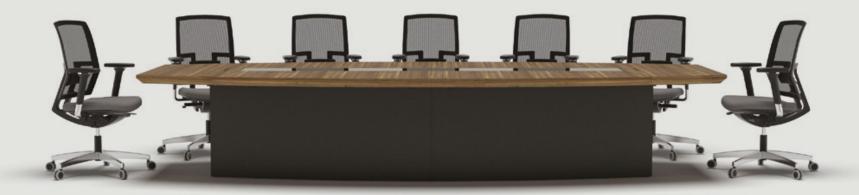

## The ultimate preparation for your next big meeting.

Meetings are about making decisions. Meeting halls and conference rooms are high priority areas that reflect the character of an establishment. XXL, as the name suggests, is designed to provide functional use of large meeting spaces and to accommodate for bigger meetings. Bearing the nature and splendor of wood in its elegant appearance, XXL is featured in 7 different size options -from 3.4 to 9 meters- to choose from.

XXL is easily distinguishable for its endurance as well as its connectivity solutions. True to today's needs, electrical and data connections are carried all the way up to the table top through the closed frame base. Outlets are secured and hidden by the lacquered, glass or ecoleather pads located in the center, accounting for an overall sharp and professional look.