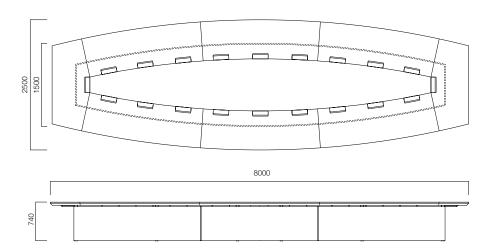

### DIMENSIONS (mm)

XXL L700 Ideal User Count for L700 Desk: 18p

XXL L800 Ideal User Count for L800 Desk: 20p

XXL L900 Ideal User Count for L900 Desk: 22p