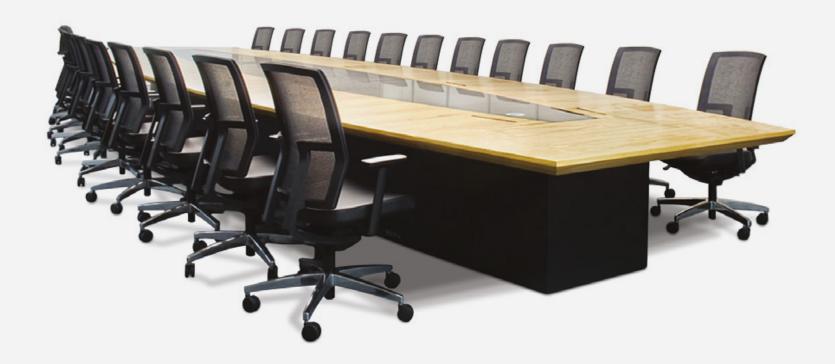

## The ultimate preparation for your next big meeting.

Meetings are about making decisions. Meeting halls and conference rooms are high priority areas that reflect the character of an establishment. XXL, as the name suggests, is designed to provide functional use of large meeting spaces and to accommodate for bigger meetings. Bearing the nature and splendor of wood in its elegant appearance, XXL is featured in 7 different size options -from 3.4 to 9 meters- to choose from.

XXL is easily distinguishable for its endurance as well as its connectivity solutions. True to today's needs, electrical and data connections are carried all the way up to the table top through the closed frame base. Outlets are secured and hidden by the lacquered, glass or ecoleather pads located in the center, accounting for an overall sharp and professional look.