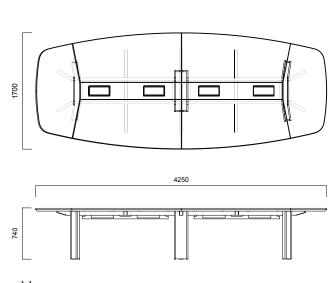

## DIMENSIONS (mm)

S Ideal User Count for S Desk: 8p

M Ideal User Count for M Desk: 10p

Ideal User Count for L Desk: 16p

XL Ideal User Count for XL Desk: 22p