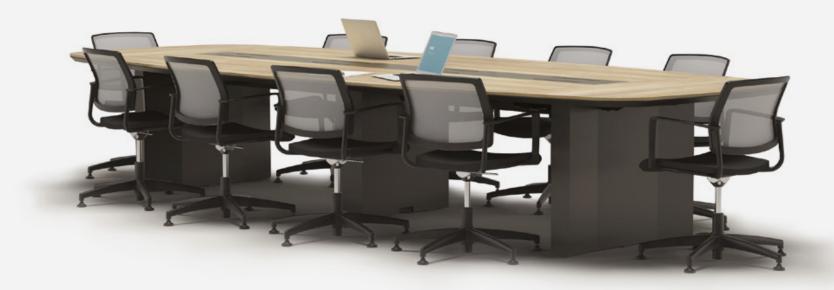

XL is easily distinguishable for its endurance as well as its connectivity solutions. True to today's needs, XL hauls electrical and data connections to the tabletop through its closed frame legs. Outlets are secured and hidden by the lacquered cable covers located in the center, accounting for an overall sharp look.

- Lacquered bottom section of the tabletop.
- Optional open or closed frame legs.