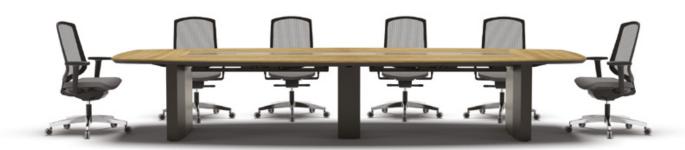

## When great ideas meet.

A reflection of your corporate identity with a rich selection of materials; XL creates prestigious and powerful meeting areas. With 4 options, ranging in size from 3.2 to 8 meters (S, M, L and XL), XL tables are the ideal choice for meeting or conference rooms of different sizes. XL bears the nature and splendor of wood in appearance.

## DIMENSIONS (mm)

S Ideal User Count for S Desk: 8p

M Ideal User Count for M Desk: 10p

Ideal User Count for L Desk: 16p

XL Ideal User Count for XL Desk: 22p