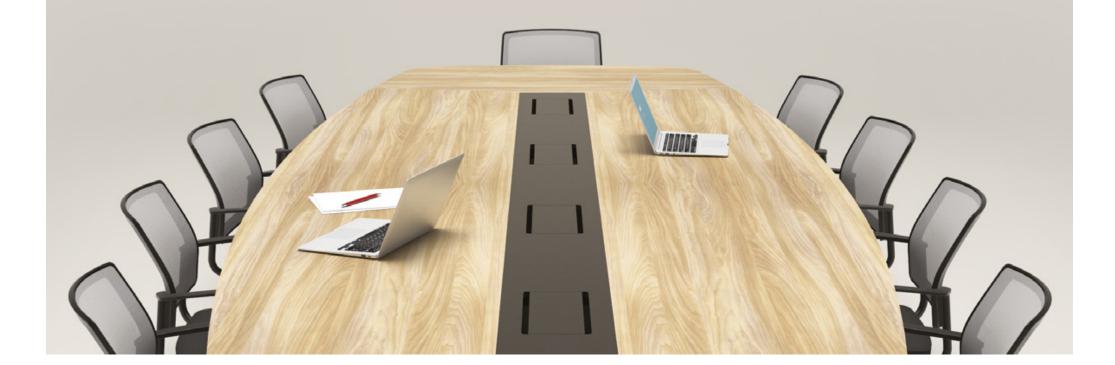

XL is easily distinguishable for its endurance as well as its connectivity solutions. True to today's needs, XL hauls electrical and data connections to the tabletop through its closed frame legs. Outlets are secured and hidden by the lacquered cable covers located in the center, accounting for an overall sharp look.

- Lacquered bottom section of the tabletop.
- Optional open or closed frame legs.