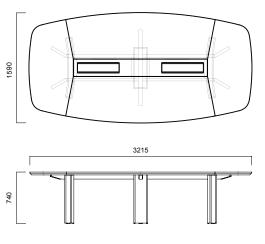

## DIMENSIONS (mm)

S Ideal User Count for S Desk: 8p

M Ideal User Count for M Desk: 10p

Ideal User Count for L Desk: 16p

XL Ideal User Count for XL Desk: 22p