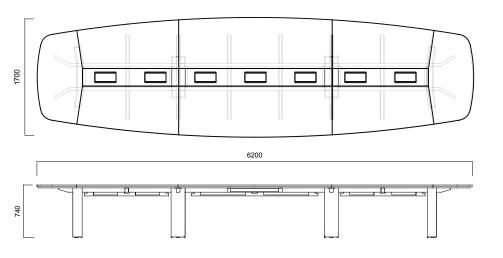

## DIMENSIONS (mm)

S Ideal User Count for S Desk: 8p

M Ideal User Count for M Desk: 10p

Ideal User Count for L Desk: 16p

XL Ideal User Count for XL Desk: 22p