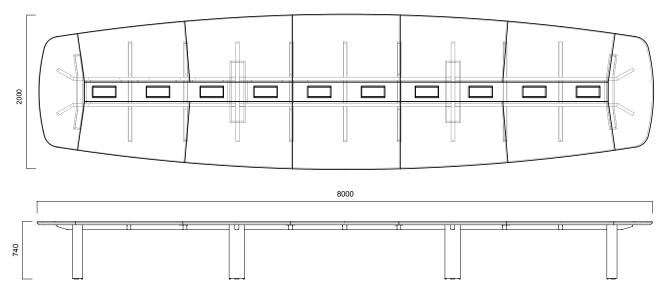

## DIMENSIONS (mm)

S Ideal User Count for S Desk: 8p

M Ideal User Count for M Desk: 10p

Ideal User Count for L Desk: 16p

XL Ideal User Count for XL Desk: 22p