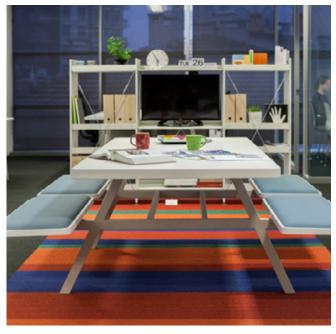

### **Picnic**

Wouldn't you rather work, drawing inspiration from a source of constant renovation and motivation? Add some sparkle to your daily routine with Picnic. The joy and viridity of the traditional picnic culture is here and it brings people together at the workplace as much as in the social sphere. An extraordinary design approach that emphasizes freedom and comfort above all transforms meetings into casual instances. Be it individual or collaborative teamwork; brainstorming, recreational or a leisure activity; Picnic will produce happiness by changing the way employees regard work.

Spread the warmth and sincerity of the picnic culture with natural wood veneer look, combined with high quality eco leather seating in a variety of color options. Customize your Picnic with or without a desktop unit. Boost connectivity with **Nurus Links**® that bring mains, USB and micro-USB connections to your desktop. Pair your mobile easily and enjoy cable-free access.