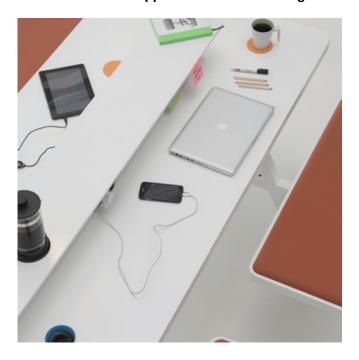

Spread the warmth and sincerity of the picnic culture with natural wood veneer look, combined with high quality eco leather seating in a variety of color options. Customize your Picnic with or without a desktop unit. Boost connectivity with **Nurus Links**® that bring mains, USB and micro-USB connections to your desktop. Pair your mobile easily and enjoy cable-free access.

## Note

Picnic with desktop unit comes in 2 versions: with 4 sockets or 2 sockets, 2 USB ports and a micro USB port.