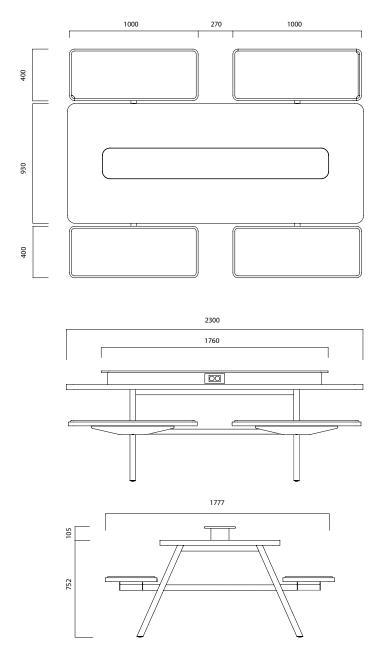

#### Motivation and happiness that binds us together.

Picnic

DIMENSIONS (mm)

Picnic w/ Desktop Unit

Dimensions defined in millimeters.

## Note

Picnic with desktop unit comes in 2 versions: with 4 sockets or 2 sockets, 2 USB ports and a micro USB port.