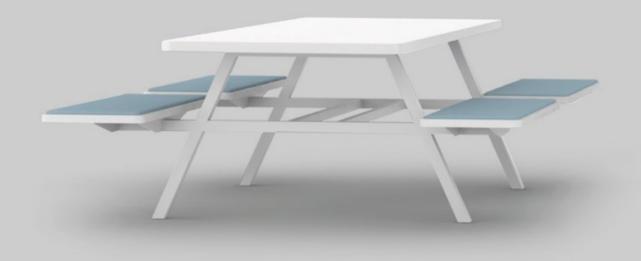

### **Picnic**

Wouldn't you rather work, drawing inspiration from a source of constant renovation and motivation? Add some sparkle to your daily routine with Picnic. The joy and viridity of the traditional picnic culture is here and it brings people together at the workplace as much as in the social sphere. An extraordinary design approach that emphasizes freedom and comfort above all transforms meetings into casual instances. Be it individual or collaborative teamwork; brainstorming, recreational or a leisure activity; Picnic will produce happiness by changing the way employees regard work.

Spread the warmth and sincerity of the picnic culture with natural wood veneer look, combined with high quality eco leather seating in a variety of color options. Customize your Picnic with or without a desktop unit. Boost connectivity with **Nurus Links**® that bring mains, USB and micro-USB connections to your desktop. Pair your mobile easily and enjoy cable-free access.

#### Motivation and happiness that binds us together.

Picnic

DIMENSIONS (mm)

Picnic w/ Desktop Unit

Dimensions defined in millimeters.