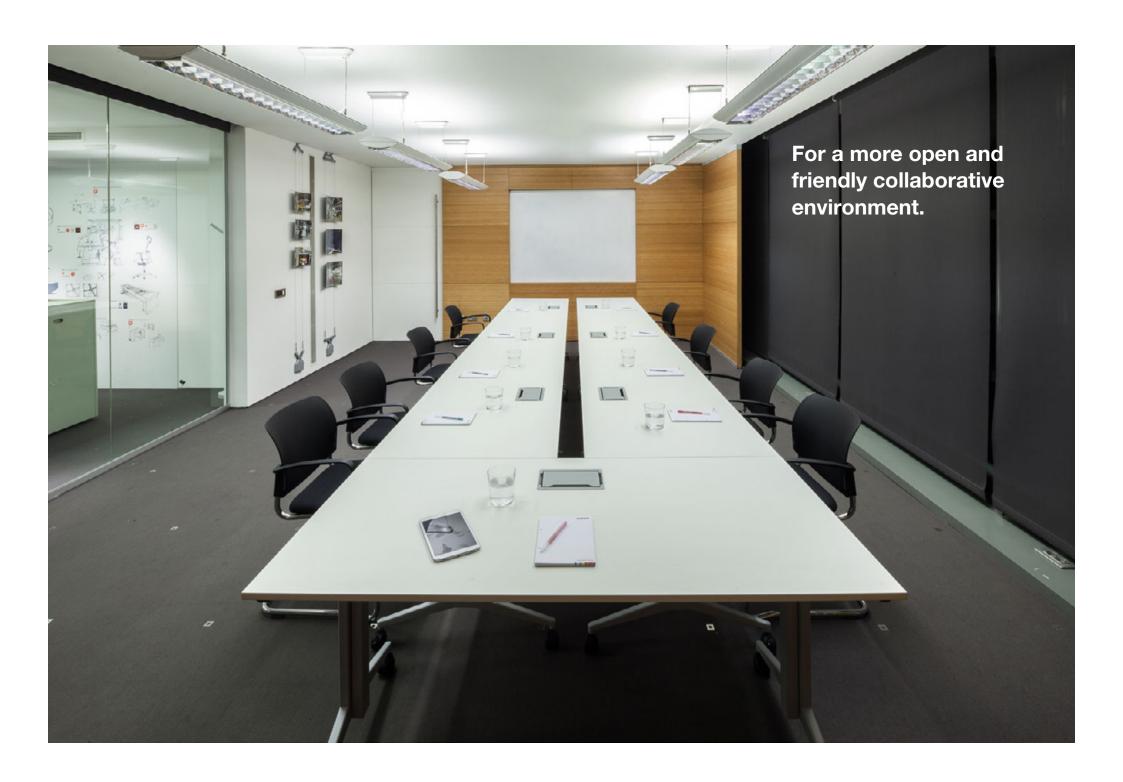

## The ultimate multi-purpose meeting desk system.

Seating arrangements for conferences or trainings determine the efficiency and the effectiveness of sessions. Having the proper seating arrangement can impact everything from team dynamics to comfort and visibility. We have designed Nest as a functional solution for areas of collective work such as meeting halls, classrooms and conference rooms but you may also use it at your home offices. By making it easy to move around, we aimed to provide a versatile solution that is readily adaptable to the changing number of participants or the purpose of use.