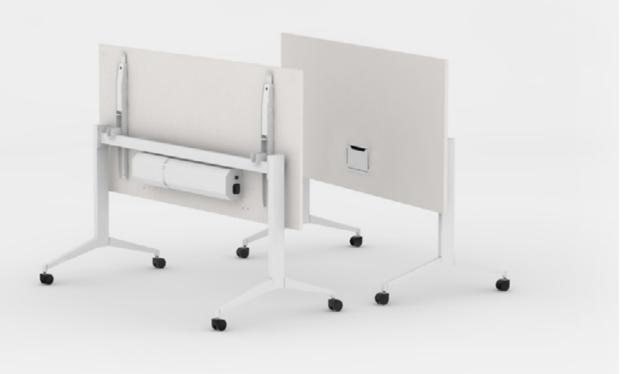

## The ultimate multi-purpose meeting desk system.

Seating arrangements for conferences or trainings determine the efficiency and the effectiveness of sessions. Having the proper seating arrangement can impact everything from team dynamics to comfort and visibility. We have designed Nest as a functional solution for areas of collective work such as meeting halls, classrooms and conference rooms but you may also use it at your home offices. By making it easy to move around, we aimed to provide a versatile solution that is readily adaptable to the changing number of participants or the purpose of use.