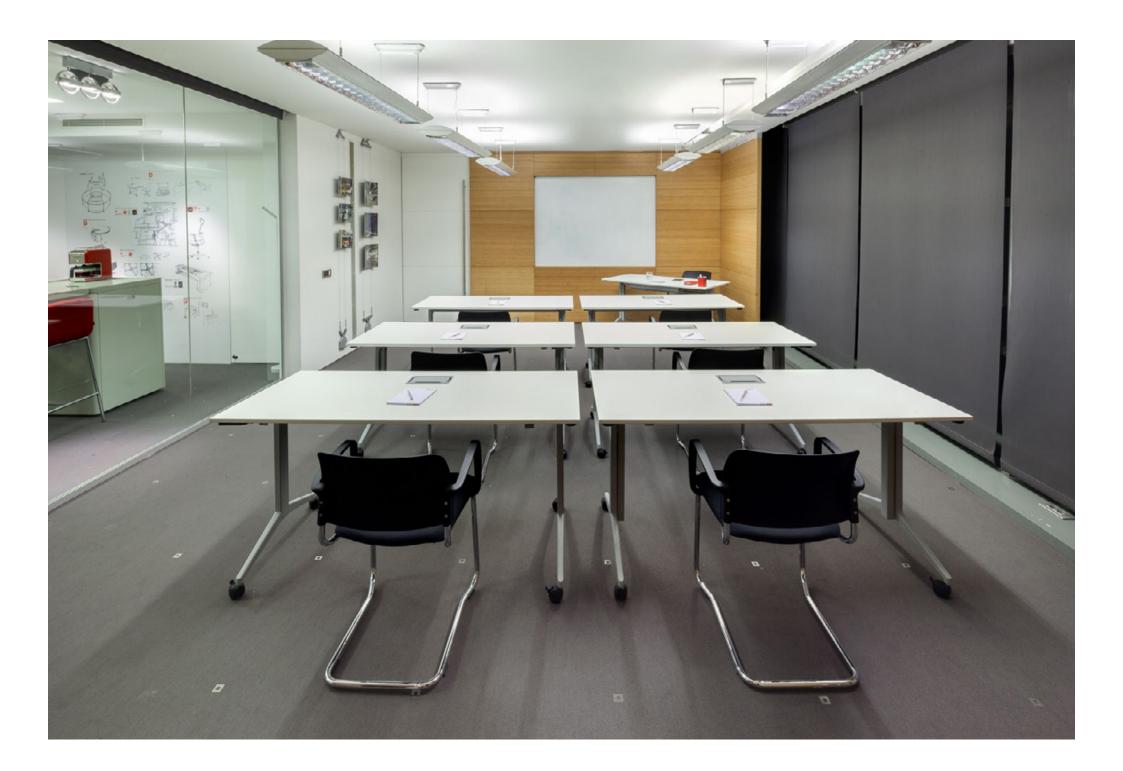

## The ultimate multi-purpose meeting desk system.

Seating arrangements for conferences or trainings determine the efficiency and the effectiveness of sessions. Having the proper seating arrangement can impact everything from team dynamics to comfort and visibility. We have designed Nest as a functional solution for areas of collective work such as meeting halls, classrooms and conference rooms but you may also use it at your home offices. By making it easy to move around, we aimed to provide a versatile solution that is readily adaptable to the changing number of participants or the purpose of use.