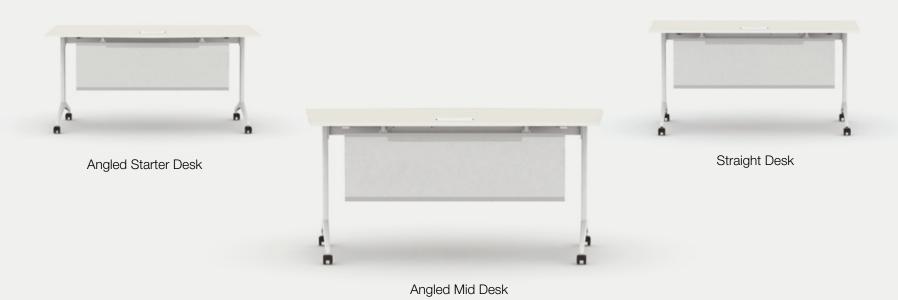

## The ultimate multi-purpose meeting desk system.

Seating arrangements for conferences or trainings determine the efficiency and the effectiveness of sessions. Having the proper seating arrangement can impact everything from team dynamics to comfort and visibility. We have designed Nest as a functional solution for areas of collective work such as meeting halls, classrooms and conference rooms but you may also use it at your home offices. By making it easy to move around, we aimed to provide a versatile solution that is readily adaptable to the changing number of participants or the purpose of use.