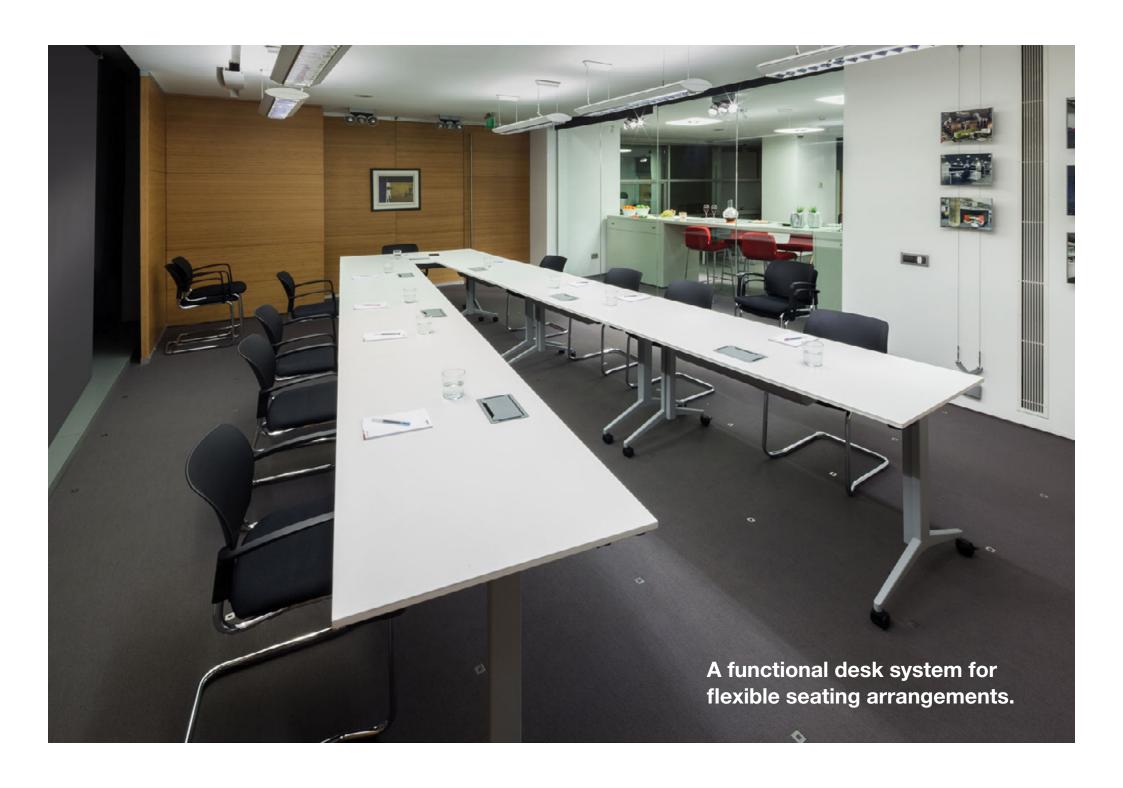

## The ultimate multi-purpose meeting desk system.

Seating arrangements for conferences or trainings determine the efficiency and the effectiveness of sessions. Having the proper seating arrangement can impact everything from team dynamics to comfort and visibility. We have designed Nest as a functional solution for areas of collective work such as meeting halls, classrooms and conference rooms but you may also use it at your home offices. By making it easy to move around, we aimed to provide a versatile solution that is readily adaptable to the changing number of participants or the purpose of use.