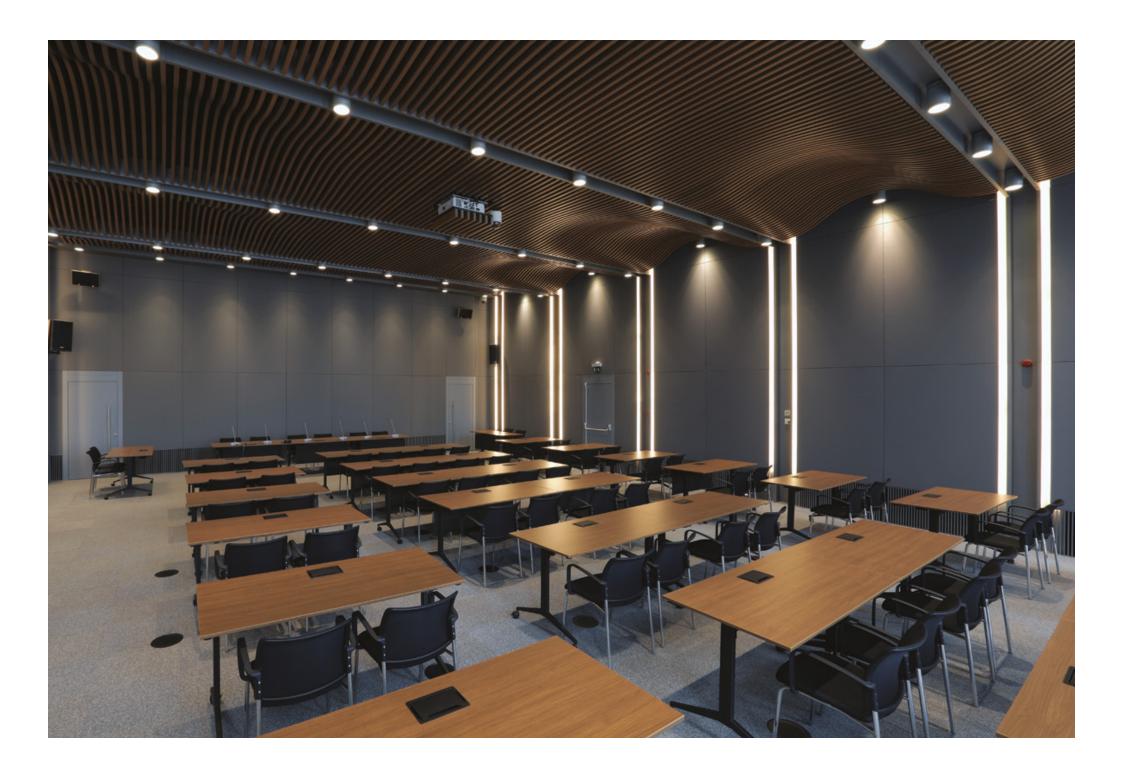

## The ultimate multi-purpose meeting desk system.

Seating arrangements for conferences or trainings determine the efficiency and the effectiveness of sessions. Having the proper seating arrangement can impact everything from team dynamics to comfort and visibility. We have designed Nest as a functional solution for areas of collective work such as meeting halls, classrooms and conference rooms but you may also use it at your home offices. By making it easy to move around, we aimed to provide a versatile solution that is readily adaptable to the changing number of participants or the purpose of use.