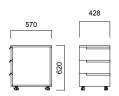

nhance cooperation and communication without compromise on privacy and independence. Noor worktable with storage units is a clever way to increase productivity.

- Full height front panel on tables at demand.
- Allows a wide range of combinations.
- Creates privatized administrative workspaces.
- Private Offices come with desk pad and 30 mm tabletop thickness. (Veneered, vinterio veneered or recomposed veneered options.)
- Offices come with 18 mm tabletop thickness. (Veneered, vinterio veneered, recomposed veneered or melamine options.)



Noor Private Office





Noor Mobile Pedestal

### DIMENSIONS (mm)

#### Executive Desks







Private Office Desk

#### DIMENSIONS (mm)

#### Desks





Office 2

Office 3

Office 4

### DIMENSIONS (mm)

#### Storage









Private Office Cabinet 3



Private Office Mobile Pedestal

Private Office Cabinet 1

nurus.com/noor