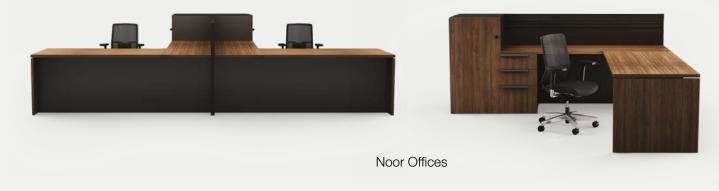

Noor supports a wide family line, ranging from executive tables to bookshelves and storage units that let you create spaces within spaces. Mirrored arrangements help reorganize and redefine work areas that allow build a sense of equity, especially among populated units. Enhance cooperation and communication without compromise on privacy and independence. Noor worktable with storage units is a clever way to increase productivity.

- Full height front panel on tables at demand.
- Allows a wide range of combinations.
- Creates privatized administrative workspaces.
- Private Offices come with desk pad and 30 mm tabletop thickness. (Veneered, vinterio veneered or recomposed veneered options.)
- Offices come with 18 mm tabletop thickness. (Veneered, vinterio veneered, recomposed veneered or melamine options.)