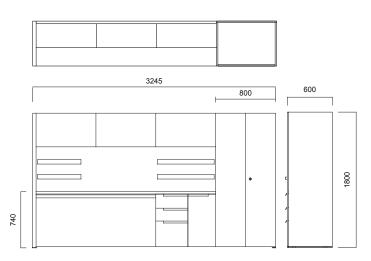

### DIMENSIONS (mm)

#### Storage

Private Office Cabinet 3

Private Office Mobile Pedestal

Private Office Cabinet 1

nurus.com/noor