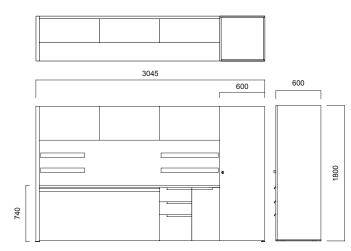

### DIMENSIONS (mm)

#### Storage

Private Office Cabinet 3

Private Office Mobile Pedestal

Private Office Cabinet 1

nurus.com/noor