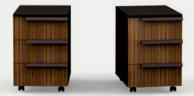

from executive tables to bookshelves and storage units that let you create spaces within spaces. Mirrored arrangements help reorganize and redefine work areas that allow build a sense of equity, especially among populated units. Enhance cooperation and communication without compromise on privacy and independence. Noor worktable with storage units is a clever way to increase productivity.

- Full height front panel on tables at demand.
- Allows a wide range of combinations.
- Creates privatized administrative workspaces.
- Private Offices come with desk pad and 30 mm tabletop thickness. (Veneered, vinterio veneered or recomposed veneered options.)
- Offices come with 18 mm tabletop thickness. (Veneered, vinterio veneered, recomposed veneered or melamine options.)



Noor Private Office





Noor Mobile Pedestal

### DIMENSIONS (mm)

#### Executive Desks







Private Office Desk

#### DIMENSIONS (mm)

#### Desks





Office 2

Office 3

Office 4

### DIMENSIONS (mm)

#### Storage









Private Office Cabinet 3



Private Office Mobile Pedestal

Private Office Cabinet 1

nurus.com/noor