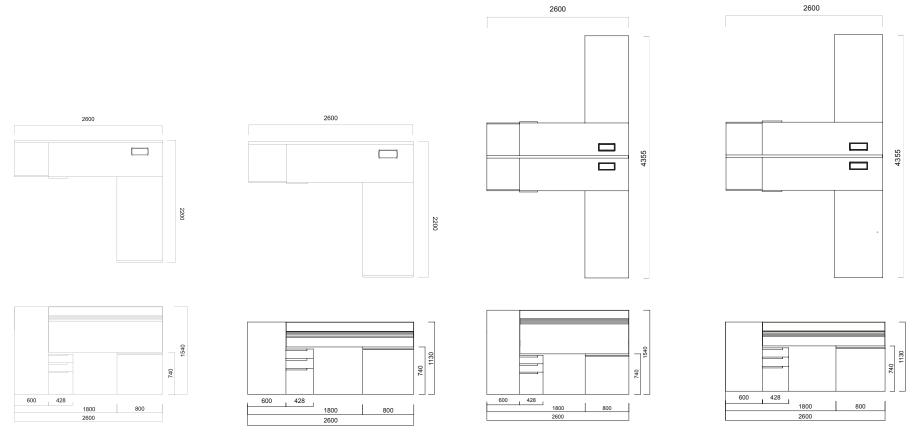

### DIMENSIONS (mm)

#### Executive Desks

Private Office Desk

#### DIMENSIONS (mm)

#### Desks

Office 2

Office 3

Office 4