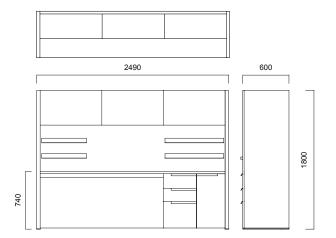

### DIMENSIONS (mm)

#### Storage

Private Office Cabinet 3

Private Office Mobile Pedestal

Private Office Cabinet 1

nurus.com/noor