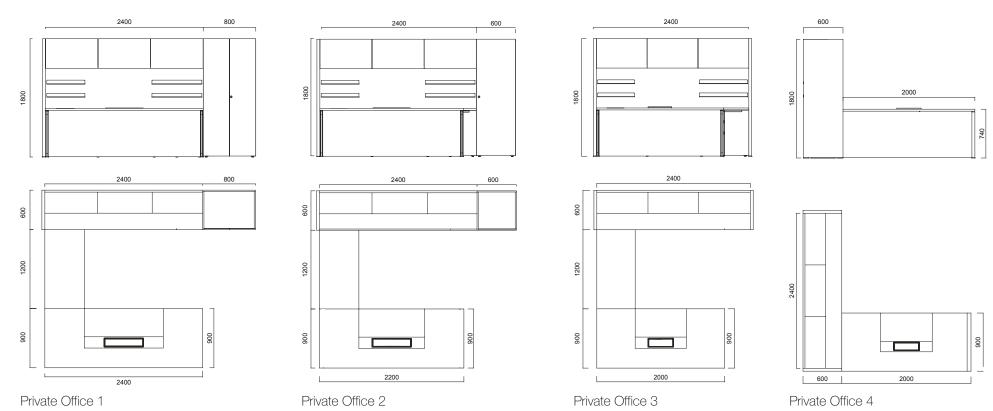

### DIMENSIONS (mm)

#### Executive Desks

Private Office Desk

#### DIMENSIONS (mm)

#### Desks

Office 2

Office 3

Office 4