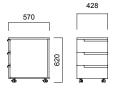

DIMENSIONS (mm)

Private Office Cabinet 1

Private Office Cabinet 2

DIMENSIONS (mm)

Private Office Cabinet 3

Private Office Mobile Pedestal

Dimensions defined in millimeters.