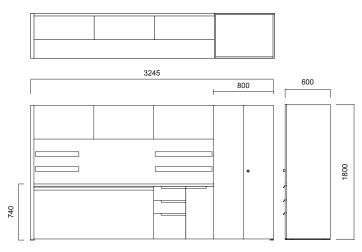

DIMENSIONS (mm)

Private Office Cabinet 1

Private Office Cabinet 2

DIMENSIONS (mm)

Private Office Cabinet 3

Private Office Mobile Pedestal

Dimensions defined in millimeters.