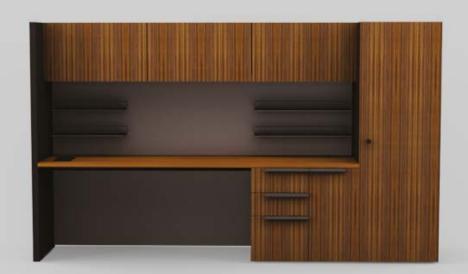

### **Noor Storage**

Noor supports a wide family line, ranging from executive tables to bookshelves and storage units that let you create spaces within spaces.

Noor storage compartments may be used in executive offices as well as modern work settings like open-offices.