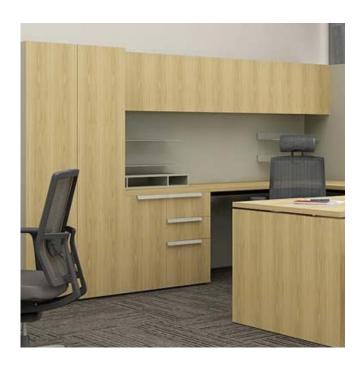

### **Noor Storage**

Noor supports a wide family line, ranging from executive tables to bookshelves and storage units that let you create spaces within spaces.

Noor storage compartments may be used in executive offices as well as modern work settings like open-offices.