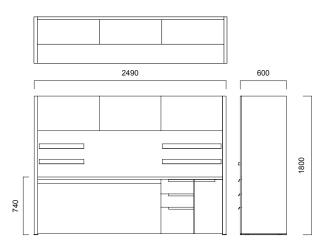

DIMENSIONS (mm)

Private Office Cabinet 1

Private Office Cabinet 2

DIMENSIONS (mm)

Private Office Cabinet 3

Private Office Mobile Pedestal

Dimensions defined in millimeters.