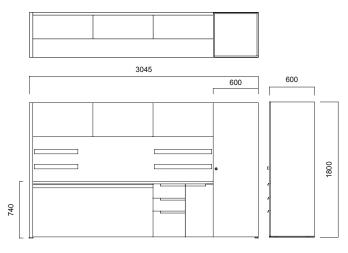

DIMENSIONS (mm)

Private Office Cabinet 1

Private Office Cabinet 2

DIMENSIONS (mm)

Private Office Cabinet 3

Private Office Mobile Pedestal

Dimensions defined in millimeters.