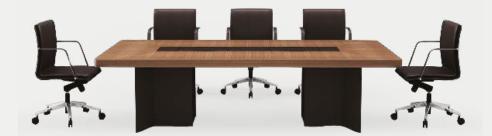

#### Meeting Desks

Inno Square Meeting Desk Ideal User Count for L180 Desk: 8p Ideal User Count for L280 Desk: 12p

Inno Rectangular Meeting Desk Ideal User Count for L280 Desk: 8p

#### Meeting Desks

Inno Meeting Desk L465 Ideal User Count for L465 Desk: 10p

Inno Meeting Desk L635 Ideal User Count for L635 Desk: 14p

Inno Meeting Desk L805 Ideal User Count for L805 Desk: 18p

Inno Meeting Desk L975 Ideal User Count for L975 Desk: 22p