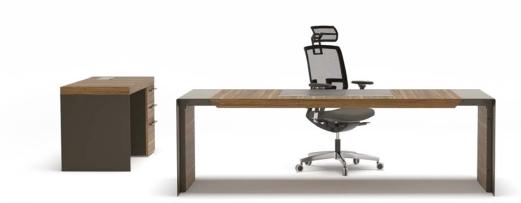

# Inno Collection

Design by Nurus D Lab





## Grace and strength in detail.

Leadership is rarely a trait, but a combination of managerial skills. Likewise, the combinations of materials that constitute the Inno line are held together by fine workmanship, design and technological solutions.



Introduce the empowering details of wood, leather and metal into your business. For executive working areas and meeting spaces...

### Dazzle with details.

#### Free from cable clutter with **Nurus Links**<sup>®</sup>.

Easy access VGA, HDMI, USB, data connections, power switches and more...

- Touch operated deskpad with customizable locking pattern.
- Jewelry box style compartments.
- Optional Nurus Links<sup>®</sup> with wireless mobile charging support



Inno Meeting Desks





Inno Desks

Inno Cabinets



#### Desks



#### 2400-26