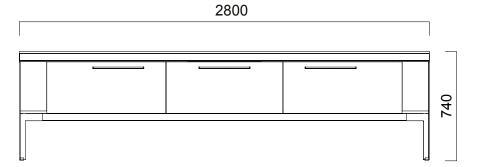

..

- Touch operated deskpad with customizable locking pattern.
- Jewelry box style compartments.
- Optional Nurus Links<sup>®</sup> with wireless mobile charging support



Inno Meeting Desks





Inno Desks

Inno Cabinets



#### Desks



#### 2400-2600



#### Inno Desk



#### 1400-1600



Inno Side Desk

#### Meeting Desks





Inno Square Meeting Desk Ideal User Count for L180 Desk: 8p Ideal User Count for L280 Desk: 12p





Inno Rectangular Meeting Desk Ideal User Count for L280 Desk: 8p

#### Meeting Desks



Inno Meeting Desk L465 Ideal User Count for L465 Desk: 10p



Inno Meeting Desk L635 Ideal User Count for L635 Desk: 14p





Inno Meeting Desk L805 Ideal User Count for L805 Desk: 18p



Inno Meeting Desk L975 Ideal User Count for L975 Desk: 22p

#### Cabinets



740



# 



Inno Cabinet L200

Inno Cabinet L280

nurus.com/inno