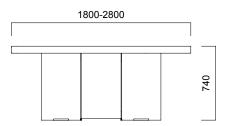

#### Meeting Desks

Inno Square Meeting Desk Ideal User Count for L180 Desk: 8p Ideal User Count for L280 Desk: 12p

Inno Rectangular Meeting Desk Ideal User Count for L280 Desk: 8p

#### Meeting Desks

Inno Meeting Desk L465 Ideal User Count for L465 Desk: 10p

Inno Meeting Desk L635 Ideal User Count for L635 Desk: 14p

Inno Meeting Desk L805 Ideal User Count for L805 Desk: 18p

Inno Meeting Desk L975 Ideal User Count for L975 Desk: 22p