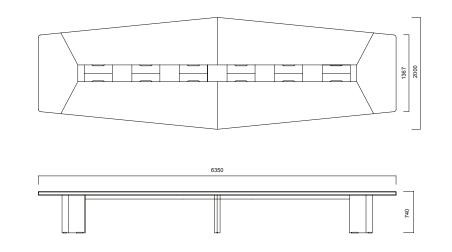

#### Meeting Desks

Inno Meeting Desk L465 Ideal User Count for L465 Desk: 10p

Inno Meeting Desk L635 Ideal User Count for L635 Desk: 14p

Inno Meeting Desk L805 Ideal User Count for L805 Desk: 18p

Inno Meeting Desk L975 Ideal User Count for L975 Desk: 22p