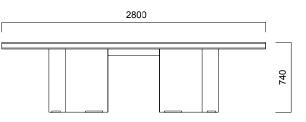

#### Meeting Desks

Inno Square Meeting Desk Ideal User Count for L180 Desk: 8p Ideal User Count for L280 Desk: 12p

Inno Rectangular Meeting Desk Ideal User Count for L280 Desk: 8p