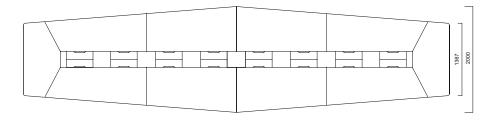

#### Meeting Desks

Inno Meeting Desk L465 Ideal User Count for L465 Desk: 10p

Inno Meeting Desk L635 Ideal User Count for L635 Desk: 14p

Inno Meeting Desk L805 Ideal User Count for L805 Desk: 18p

Inno Meeting Desk L975 Ideal User Count for L975 Desk: 22p