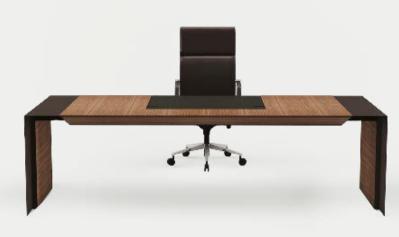

# Inno Collection

Design by Nurus D Lab





## Grace and strength in detail.

Leadership is rarely a trait, but a combination of managerial skills. Likewise, the combinations of materials that constitute the Inno line are held together by fine workmanship, design and technological solutions.



Introduce the empowering details of wood, leather and metal into your business. For executive working areas and meeting spaces...

### Dazzle with details.

#### Free from cable clutter with **Nurus Links**<sup>®</sup>.

Easy access VGA, HDMI, USB, data connections, power switches and more...

- Touch operated deskpad with customizable locking pattern.
- Jewelry box style compartments.
- Optional Nurus Links<sup>®</sup> with wireless mobile charging support



Inno Meeting Desks





Inno Desks

Inno Cabinets



#### Desks



#### 2400-2600



#### Inno Desk



#### 1400-1600



Inno Side Desk

#### Meeting Desks





Inno Square Meeting Desk Ideal User Count for L180 Desk: 8p Ideal User Count for L280 Desk: 12p





Inno Rectangular Meeting Desk Ideal User Count for L280 Desk: 8p

#### Meeting Desks



Inno Meeting Desk L465 Ideal User Count for L465 Desk: 10p



Inno Meeting Desk L635 Ideal User Count for L635 Desk: 14p





Inno Meeting Desk L805 Ideal User Count for L805 Desk: 18p



Inno Meeting Desk L975 Ideal User Count for L975 Desk: 22p

#### Cabinets



740



# 



Inno Cabinet L200

Inno Cabinet L280

nurus.com/inno