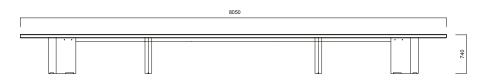

#### Meeting Desks

Inno Meeting Desk L465 Ideal User Count for L465 Desk: 10p

Inno Meeting Desk L635 Ideal User Count for L635 Desk: 14p

Inno Meeting Desk L805 Ideal User Count for L805 Desk: 18p

Inno Meeting Desk L975 Ideal User Count for L975 Desk: 22p