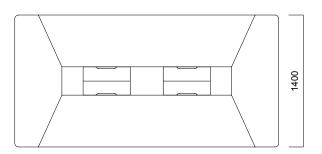

#### Meeting Desks

Inno Square Meeting Desk Ideal User Count for L180 Desk: 8p Ideal User Count for L280 Desk: 12p

Inno Rectangular Meeting Desk Ideal User Count for L280 Desk: 8p