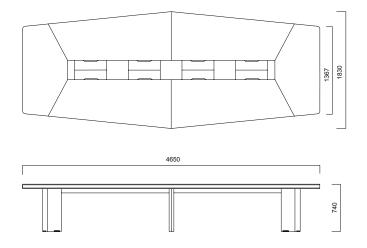

#### Meeting Desks

Inno Meeting Desk L465 Ideal User Count for L465 Desk: 10p

Inno Meeting Desk L635 Ideal User Count for L635 Desk: 14p

Inno Meeting Desk L805 Ideal User Count for L805 Desk: 18p

Inno Meeting Desk L975 Ideal User Count for L975 Desk: 22p