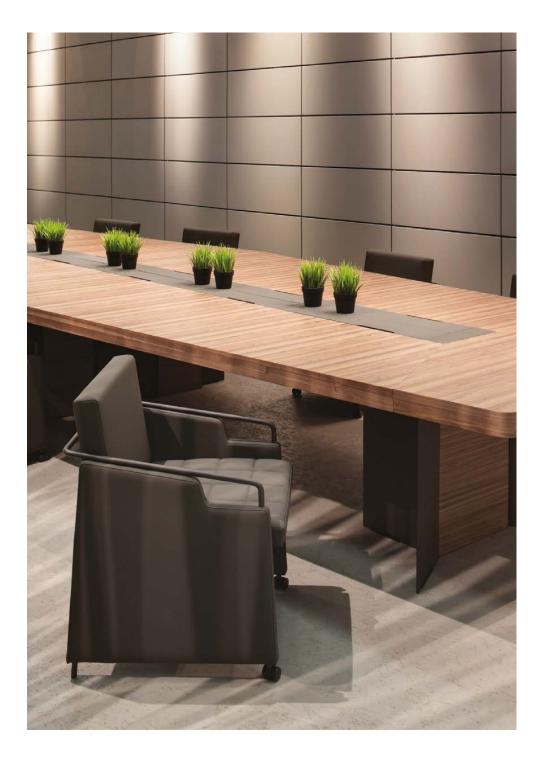

#### Meeting Desks

Inno Square Meeting Desk Ideal User Count for L180 Desk: 8p Ideal User Count for L280 Desk: 12p

Inno Rectangular Meeting Desk Ideal User Count for L280 Desk: 8p

#### Meeting Desks

Inno Meeting Desk L465 Ideal User Count for L465 Desk: 10p

Inno Meeting Desk L635 Ideal User Count for L635 Desk: 14p

Inno Meeting Desk L805 Ideal User Count for L805 Desk: 18p

Inno Meeting Desk L975 Ideal User Count for L975 Desk: 22p