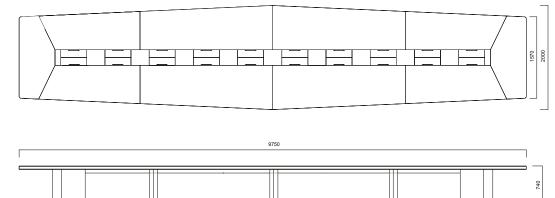

#### Meeting Desks

Inno Meeting Desk L465 Ideal User Count for L465 Desk: 10p

Inno Meeting Desk L635 Ideal User Count for L635 Desk: 14p

Inno Meeting Desk L805 Ideal User Count for L805 Desk: 18p

Inno Meeting Desk L975 Ideal User Count for L975 Desk: 22p