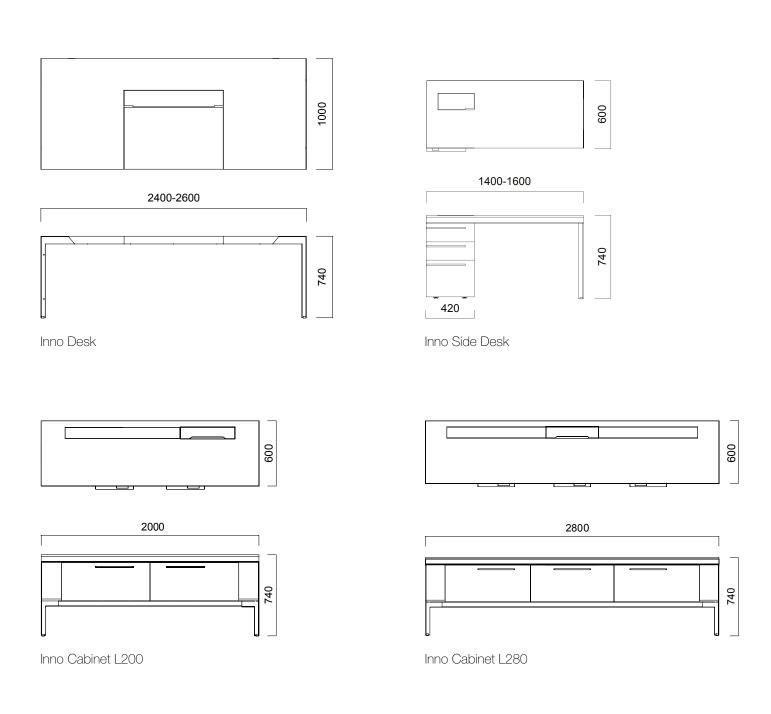

### Built in technology, designed for success.

DIMENSIONS (mm)

Dimensions defined in millimeters.