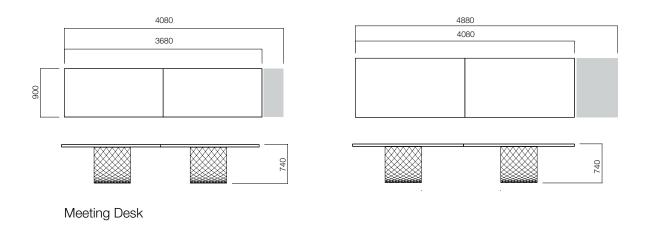

DIMENSIONS (mm)

Circular Meeting Desk

Ellipse Meeting Desk

Dimensions defined in millimeters.