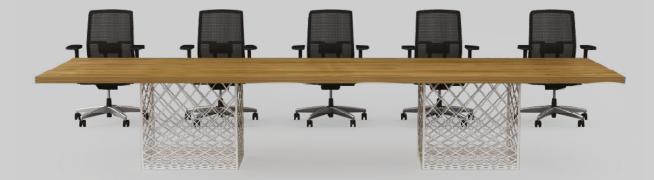

# Brooklyn Meeting Desks

Design by **Nurus D Lab** 

### **Brooklyn Meeting Desks**

Prepare for captivating gatherings: Brooklyn meeting desk is offered in rectangular, elliptical and round options and in various dimensions.

With wide product line and in various sizes, it is a classy fit for managerial or meeting areas and VIP lounges; also living spaces like homes and cafes.