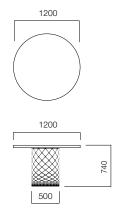

DIMENSIONS (mm)

Circular Meeting Desk

Ellipse Meeting Desk

Dimensions defined in millimeters.

#### Materials

Tabletops have veneered, vinterio veneered and recomposed veneered options. The circular and elliptical desks have glass and painted tabletop options. Legs are electrostatic powder painted.\*

#### Note

The height in glass desks is 719 mm.