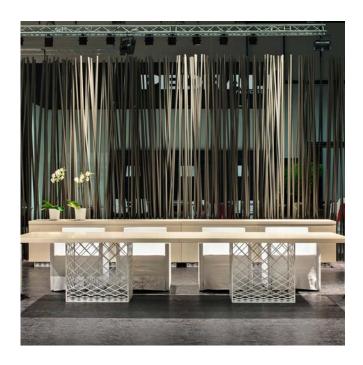

### **Brooklyn Meeting Desks**

Prepare for captivating gatherings: Brooklyn meeting desk is offered in rectangular, elliptical and round options and in various dimensions.

With wide product line and in various sizes, it is a classy fit for managerial or meeting areas and VIP lounges; also living spaces like homes and cafes.