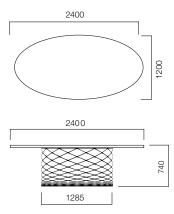

DIMENSIONS (mm)

Circular Meeting Desk

Ellipse Meeting Desk

Dimensions defined in millimeters.

#### Materials

Tabletops have veneered, vinterio veneered and recomposed veneered options. The circular and elliptical desks have glass and painted tabletop options. Legs are electrostatic powder painted.\*

#### Note

The height in glass desks is 719 mm.