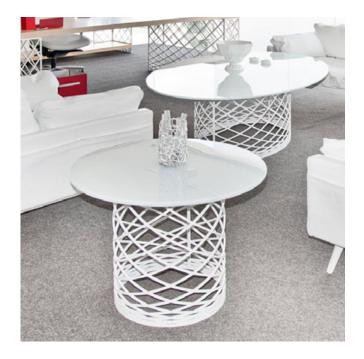

## **Brooklyn Coffee Tables**

Brooklyn coffee tables and stands that may be used in combination with other items of the Brooklyn line, as well as a range of Nurus products. In various dimensions and build options. With optional wood or glass tabletop.

#### Materials

Tabletops have painted glass, veneered, vinterio veneered and recomposed veneered options. Legs are electrostati powder painted.\*

\*Please refer to technical document.