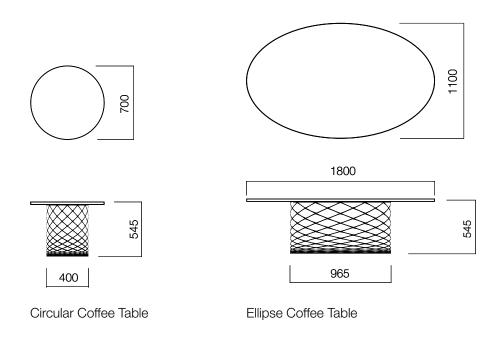

## nurus

DIMENSIONS (mm)

Dimensions defined in millimeters.

#### Note

The height in glass coffee tables is 524 mm.