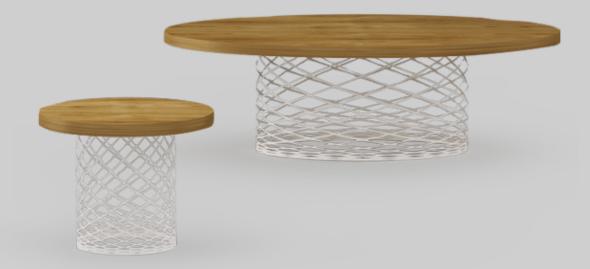

## **Brooklyn Coffee Tables**

Brooklyn coffee tables and stands that may be used in combination with other items of the Brooklyn line, as well as a range of Nurus products. In various dimensions and build options. With optional wood or glass tabletop.

#### Materials

Tabletops have painted glass, veneered, vinterio veneered and recomposed veneered options. Legs are electrostati powder painted.\*

\*Please refer to technical document.