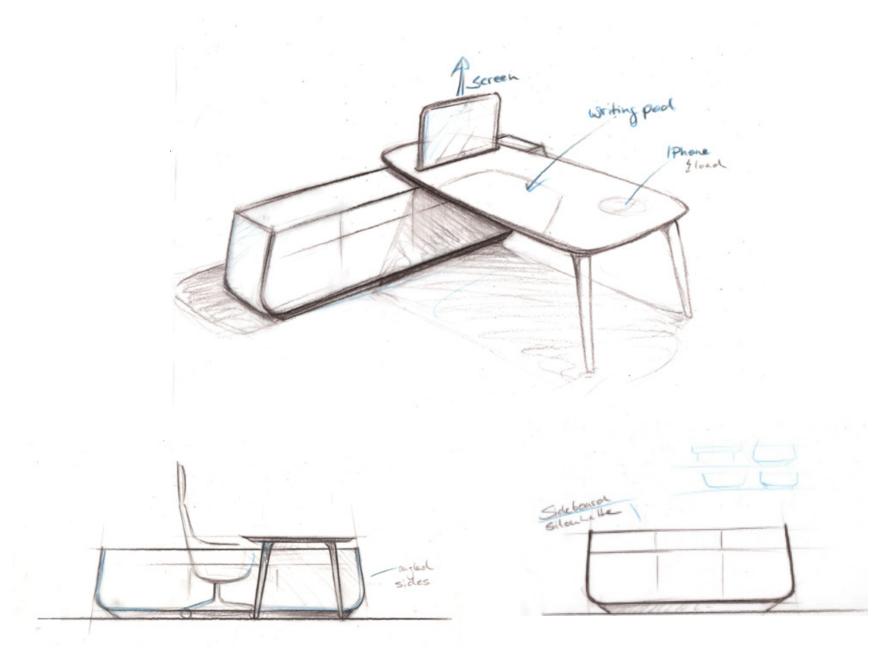

## Ashbury Collection at a Glance

Design by Stefan Brodbeck



## The fine line between execution and fashion.

Today's managers face many challenges and ultimately, when it comes to making decisions, it's better to do them in style. Design infused with technology and efficiency: Ashbury is the definitive answer to modern administrative needs. Redefine executive offices through Ashbury's contemporary and distinctive solutions, break the hierarchy.





















#### Triangle





### nurus Jinks

**Nurus Links®** that are exclusive to Nurus products helps your electronics match your furniture; allows transferring of information and video-conferences to be realized. Quick and accurate charginf abilities coupled with multimedia features bring speed and ease into daily operations. CEIL

\*It should be noted that Apple products may require suitable accessories or adapters for effective use of the docking station.

ENVIRONM



# Stefan Brodbeck