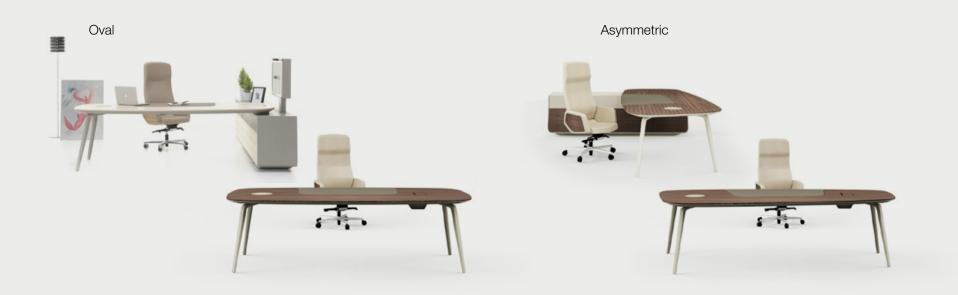

## Ashbury Collection at a Glance

Design by Stefan Brodbeck



## The fine line between execution and fashion.

Today's managers face many challenges and ultimately, when it comes to making decisions, it's better to do them in style. Design infused with technology and efficiency: Ashbury is the definitive answer to modern administrative needs. Redefine executive offices through Ashbury's contemporary and distinctive solutions, break the hierarchy.





















#### Triangle





### nurus Jinks

**Nurus Links®** that are exclusive to Nurus products helps your electronics match your furniture; allows transferring of information and video-conferences to be realized. Quick and accurate charginf abilities coupled with multimedia features bring speed and ease into daily operations. CEIL

\*It should be noted that Apple products may require suitable accessories or adapters for effective use of the docking station.

ENVIRONM



# Stefan Brodbeck