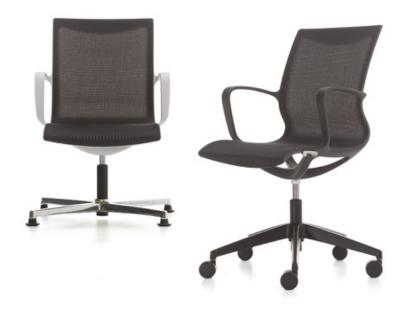

Waves promotes safety and ease of use in shared work areas, meeting spaces and educational environments, training centers, hotels, libraries, home offices and more.

- Lightweight frame.
- Structural flexibility with durable mesh backrest.
- High-quality manufacturing and finish.
- With 5-star caster base on wheels or 4-star swivel base.

## DIMENSIONS (mm)

Waves 5 Star Base on Wheels

Waves 4 Star Base on Glides

nurus.com/waves