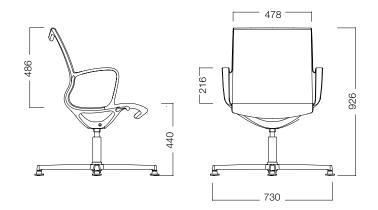

## DIMENSIONS (mm)

Waves 5 Star Base on Wheels

Waves 4 Star Base on Glides

nurus.com/waves