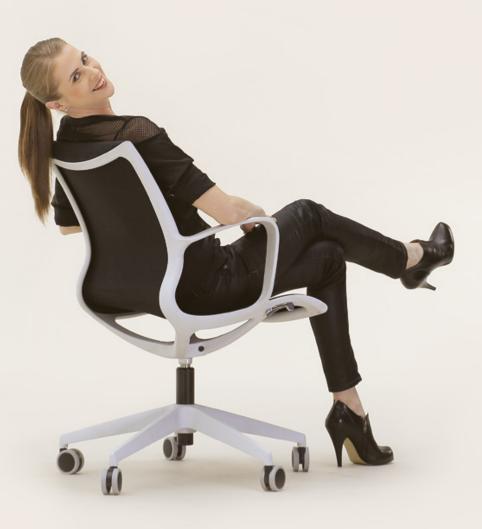

## Energy and harmony at work and in living spaces.

Dynamic sitting with high-tech, elastic mesh backrest that smoothly adapts to your movements. Continuous organic form unites backrest with the seat pan. Highly adaptable -to both you and your surroundings- with its elastic structure. An interrupted figure from lightweight, uni-body frame in black or light grey.

Waves allows up to 9 degrees backwards and a degree of forward motion. Waves Fix with its return spindle, which swivels in both directions when seated and returning the seat automatically to original position when vacated.