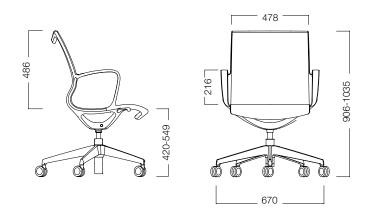

## DIMENSIONS (mm)

Waves 5 Star Base on Wheels

Waves 4 Star Base on Glides

nurus.com/waves