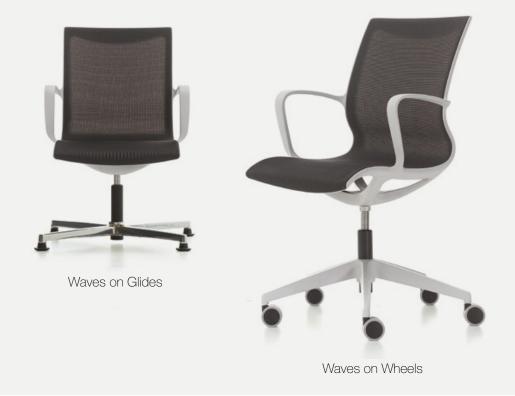

Waves promotes safety and ease of use in shared work areas, meeting spaces and educational environments, training centers, hotels, libraries, home offices and more.

- Lightweight frame.
- Structural flexibility with durable mesh backrest.
- High-quality manufacturing and finish.
- With 5-star caster base on wheels or 4-star swivel base.

## DIMENSIONS (mm)

Waves 5 Star Base on Wheels

Waves 4 Star Base on Glides

nurus.com/waves