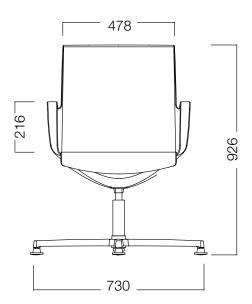

es**

Dynamic sitting with high-tech, elastic mesh backrest that smoothly adapts to your movements. Continuous organic form unites backrest with the seat pan. Highly adaptable -to both you and your surroundings- with its elastic structure. An interrupted figure from lightweight, uni-body frame in black or light grey.

With its return spindle which swivels in both directions when seated and returning the seat automatically to original position when vacated.

• With 4-star swivel base.

## **Design by Paul Brooks**

Paul Brooks is a British designer who lives in France and works in Germany. An expert in office seating products design, Brooks' Anglo-German studio produces focused and conscious design solutions for furniture companies and suppliers in Europe and America.



DIMENSIONS (mm)





Dimensions defined in millimeters.

### Materials

Frame comes with black or light grey options. PP legs comply with the frame color.\*

### Upholstery

High-tech mesh fabric is available in two colors.\*

\*Please refer to technical document.