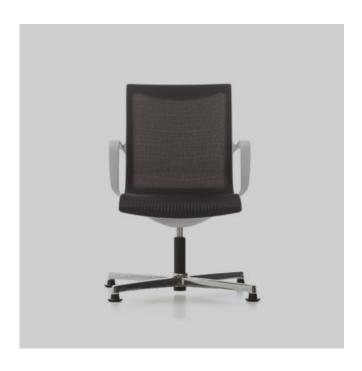

### **Waves on Glides**

Dynamic sitting with high-tech, elastic mesh backrest that smoothly adapts to your movements. Continuous organic form unites backrest with the seat pan. Highly adaptable -to both you and your surroundings- with its elastic structure. An interrupted figure from lightweight, uni-body frame in black or light grey.

With its return spindle which swivels in both directions when seated and returning the seat automatically to original position when vacated.

• With 4-star swivel base.