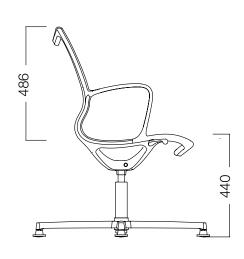

ides**

Dynamic sitting with high-tech, elastic mesh backrest that smoothly adapts to your movements. Continuous organic form unites backrest with the seat pan. Highly adaptable -to both you and your surroundings- with its elastic structure. An interrupted figure from lightweight, uni-body frame in black or light grey.

With its return spindle which swivels in both directions when seated and returning the seat automatically to original position when vacated.

• With 4-star swivel base.

## **Design by Paul Brooks**

Paul Brooks is a British designer who lives in France and works in Germany. An expert in office seating products design, Brooks' Anglo-German studio produces focused and conscious design solutions for furniture companies and suppliers in Europe and America.



DIMENSIONS (mm)





Dimensions defined in millimeters.

### Materials

Frame comes with black or light grey options. PP legs comply with the frame color.\*

### Upholstery

High-tech mesh fabric is available in two colors.\*

\*Please refer to technical document.