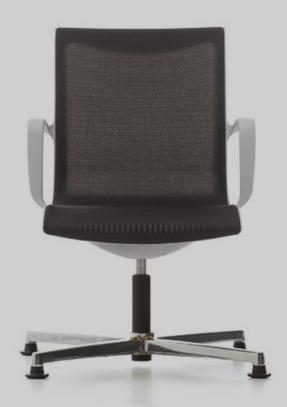

### **Waves on Glides**

Dynamic sitting with high-tech, elastic mesh backrest that smoothly adapts to your movements. Continuous organic form unites backrest with the seat pan. Highly adaptable -to both you and your surroundings- with its elastic structure. An interrupted figure from lightweight, uni-body frame in black or light grey.

With its return spindle which swivels in both directions when seated and returning the seat automatically to original position when vacated.

• With 4-star swivel base.