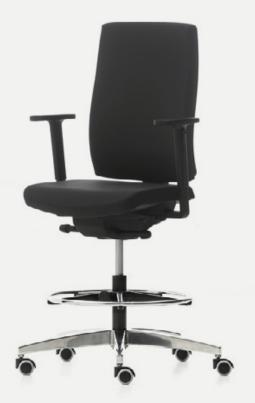

## Modern and healthy workspaces...

A performance task chair which promotes healthier sitting through hours of desk bound work: With special mechanisms that facilitate customization and a wide range of fabric and color options, Mia is easily adaptable to various workspaces and styles. Backrest height, arms and neck support may be fine-tuned to demand.

Classy, sturdy and fashionable.

Mia High Backrest **Dyna-Support® / Pro-Support®** 

Mia Low Backrest **Dyna-Support® / Pro-Support®** 

Mia High Low Backrest

Dyna-Support® / Pro-Support®

Mia High High Backrest **Dyna-Support® / Pro-Support®** 