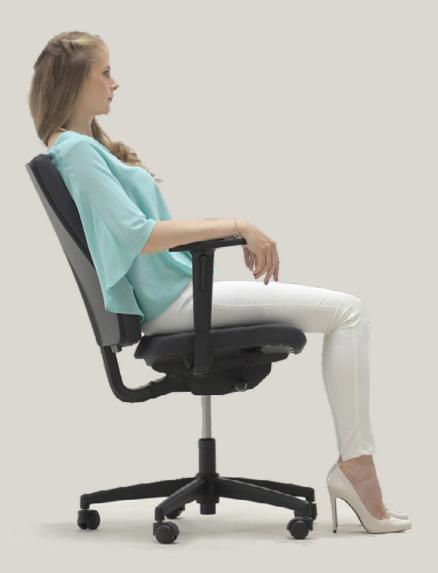

## Modern and healthy workspaces...

A performance task chair which promotes healthier sitting through hours of desk bound work: With special mechanisms that facilitate customization and a wide range of fabric and color options, Mia is easily adaptable to various workspaces and styles. Backrest height, arms and neck support may be fine-tuned to demand.