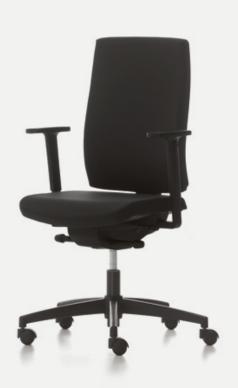

Classy, sturdy and fashionable.

Mia High Backrest **Dyna-Support® / Pro-Support®** 

Mia Low Backrest **Dyna-Support® / Pro-Support®** 

Mia High Low Backrest

Dyna-Support® / Pro-Support®

Mia High High Backrest **Dyna-Support® / Pro-Support®** 