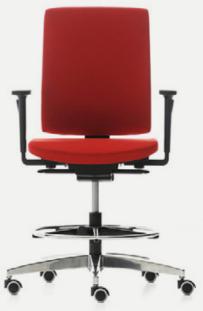

## Modern and healthy workspaces...

A performance task chair which promotes healthier sitting through hours of desk bound work: With special mechanisms that facilitate customization and a wide range of fabric and color options, Mia is easily adaptable to various workspaces and styles. Backrest height, arms and neck support may be fine-tuned to demand.

Classy, sturdy and fashionable.

Mia High Backrest **Dyna-Support® / Pro-Support®** 

Mia Low Backrest **Dyna-Support® / Pro-Support®** 

Mia High Low Backrest

Dyna-Support® / Pro-Support®

Mia High High Backrest **Dyna-Support® / Pro-Support®** 