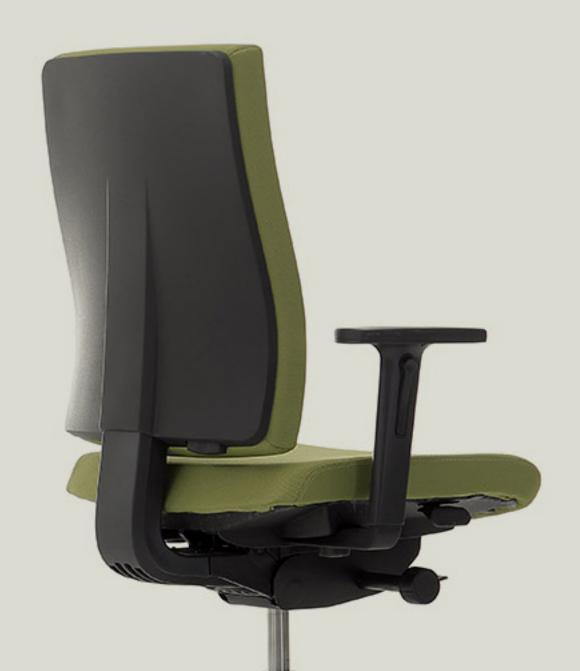

## Modern and healthy workspaces...

A performance task chair which promotes healthier sitting through hours of desk bound work: With special mechanisms that facilitate customization and a wide range of fabric and color options, Mia is easily adaptable to various workspaces and styles. Backrest height, arms and neck support may be fine-tuned to demand.

Classy, sturdy and fashionable.

Mia High Backrest **Dyna-Support® / Pro-Support®** 

Mia Low Backrest **Dyna-Support® / Pro-Support®** 

Mia High Low Backrest

Dyna-Support® / Pro-Support®

Mia High High Backrest **Dyna-Support® / Pro-Support®** 