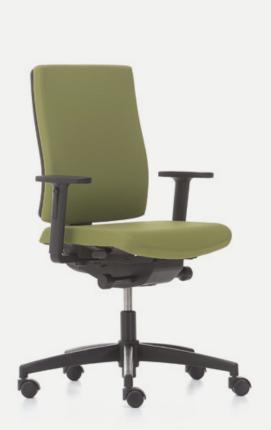

Classy, sturdy and fashionable.

Mia High Backrest **Dyna-Support® / Pro-Support®** 

Mia Low Backrest **Dyna-Support® / Pro-Support®** 

Mia High Low Backrest

Dyna-Support® / Pro-Support®

Mia High High Backrest **Dyna-Support® / Pro-Support®** 