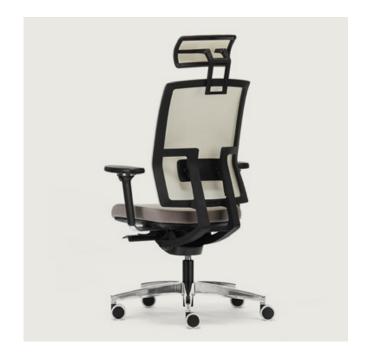

Me Too **Fluid Motion®** features multi-adjustable arms, optional lumbar and neck support, mesh backrest and castor wheels for different surfaces. Me Too has 25 degrees backrest tilt capacity, and it may be locked in 4 different positions. During the back tilt, the seat moves about 2.7/1, and Me Too offers a balanced protection of the distance between the lower back and sitting surface.

Prolonged seated working presents several problems for physical health; the neck, shoulders, arms and legs. Sitting may be inevitable; so is coming up with answers to minimize fatigue.

- Supports freedom of movement and promotes dynamic sitting.
- 70 cm base diameter to assure stability against tipping over
- Castor wheel options for soft and hard floor use.
- Features two types of locking wheel mechanisms for increased safety: "Locked when loaded' and "locked when unloaded'.