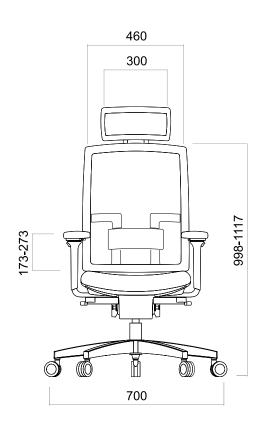

ft and hard floor use.
- Features two types of locking wheel mechanisms for increased safety: "Locked when loaded' and "locked when unloaded'.

Me Too's high quality and safety standards have been approved internationally by GS Certification from LGA (Landesgewerbeanstalt Bayern) Institute.

# **Design by Nurus D Lab**

Always up-to-date with science and technology, Nurus D Lab designs products that are ahead of their time. Through human-centered observation, prototyping and in respect to trending needs and dreams, the team works diligently. Coming up with meaningful and reflective design solutions only marks the start of the process: From strategy to launch and support, D Lab manages it all. Each detail is attended and tested through at the advanced level.













DIMENSIONS (mm)





Dimensions defined in millimeters.

#### Materials

Frame comes with black and light gray color options; PP legs comply with the frame color. Also available with aluminum base. Upholstery is available in different materials.\*

### Upholstery

Seat upholstery available in fabric, leather and eco-leather. Backrest is available in mesh and leather.\*

\*Please refer to technical document.