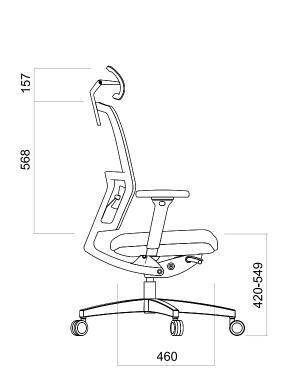

soft and hard floor use.
- Features two types of locking wheel mechanisms for increased safety: "Locked when loaded' and "locked when unloaded'.

Me Too's high quality and safety standards have been approved internationally by GS Certification from LGA (Landesgewerbeanstalt Bayern) Institute.

# **Design by Nurus D Lab**

Always up-to-date with science and technology, Nurus D Lab designs products that are ahead of their time. Through human-centered observation, prototyping and in respect to trending needs and dreams, the team works diligently. Coming up with meaningful and reflective design solutions only marks the start of the process: From strategy to launch and support, D Lab manages it all. Each detail is attended and tested through at the advanced level.













DIMENSIONS (mm)





Dimensions defined in millimeters.

#### Materials

Frame comes with black and light gray color options; PP legs comply with the frame color. Also available with aluminum base. Upholstery is available in different materials.\*

### Upholstery

Seat upholstery available in fabric, leather and eco-leather. Backrest is available in mesh and leather.\*

\*Please refer to technical document.