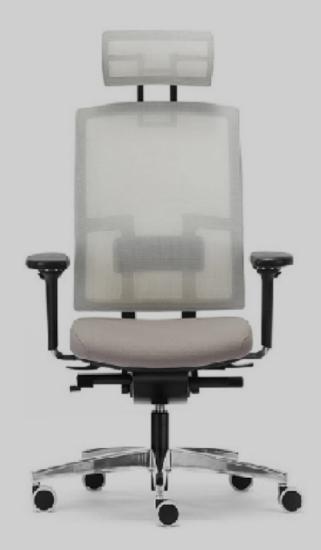

Me Too **Fluid Motion®** features multi-adjustable arms, optional lumbar and neck support, mesh backrest and castor wheels for different surfaces. Me Too has 25 degrees backrest tilt capacity, and it may be locked in 4 different positions. During the back tilt, the seat moves about 2.7/1, and Me Too offers a balanced protection of the distance between the lower back and sitting surface.

Prolonged seated working presents several problems for physical health; the neck, shoulders, arms and legs. Sitting may be inevitable; so is coming up with answers to minimize fatigue.

- Supports freedom of movement and promotes dynamic sitting.
- 70 cm base diameter to assure stability against tipping over
- Castor wheel options for soft and hard floor use.
- Features two types of locking wheel mechanisms for increased safety: "Locked when loaded' and "locked when unloaded'.