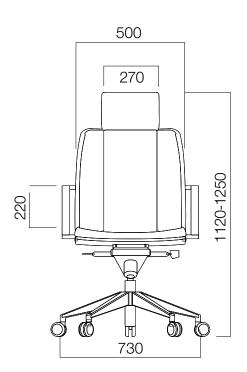

5-star base configuration on castor wheels that provides for a lot of movement.

With pivot point located near the front edge, the M Chair features a knee tilt mechanism that allows up to 16 degrees of back tilt motion. Adjust backrest tension to your body weight or lock it 6 preset positions.

#### **Design by Nurus D Lab**

Always up-to-date with science and technology, Nurus D Lab designs products that are ahead of their time. Through human-centered observation, prototyping and in respect to trending needs and dreams, the team works diligently. Coming up with meaningful and reflective design solutions only marks the start of the process: From strategy to launch and support, D Lab manages it all. Each detail is attended and tested through at the advanced level.







DIMENSIONS (mm)





Dimensions defined in millimeters.

#### Materials

Armrests color is black. Legs come black PP or aluminum.\*

#### Upholstery

Upholstery available in fabric, leather and eco-leather.\*

\*Please refer to technical document.