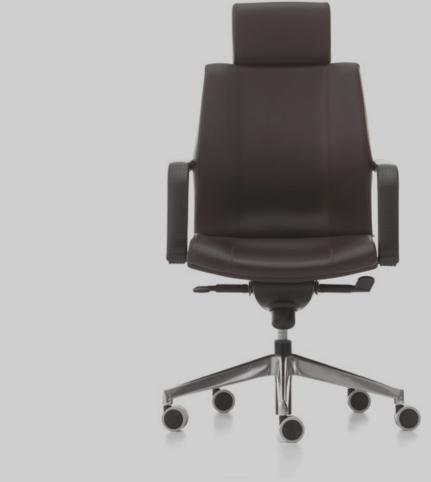

### **M** Chair High Backrest

A statement of authority, elegance and comfort. High-end comfort for executive and managerial areas. Features a 5-star base configuration on castor wheels that provides for a lot of movement.

With pivot point located near the front edge, the M Chair features a knee tilt mechanism that allows up to 16 degrees of back tilt motion. Adjust backrest tension to your body weight or lock it 6 preset positions.