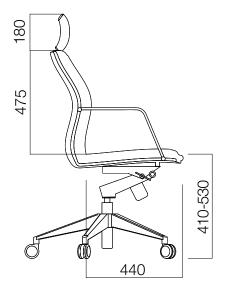

a 5-star base configuration on castor wheels that provides for a lot of movement.

With pivot point located near the front edge, the M Chair features a knee tilt mechanism that allows up to 16 degrees of back tilt motion. Adjust backrest tension to your body weight or lock it 6 preset positions.

#### **Design by Nurus D Lab**

Always up-to-date with science and technology, Nurus D Lab designs products that are ahead of their time. Through human-centered observation, prototyping and in respect to trending needs and dreams, the team works diligently. Coming up with meaningful and reflective design solutions only marks the start of the process: From strategy to launch and support, D Lab manages it all. Each detail is attended and tested through at the advanced level.







DIMENSIONS (mm)





Dimensions defined in millimeters.

#### Materials

Armrests color is black. Legs come black PP or aluminum.\*

#### Upholstery

Upholstery available in fabric, leather and eco-leather.\*

\*Please refer to technical document.