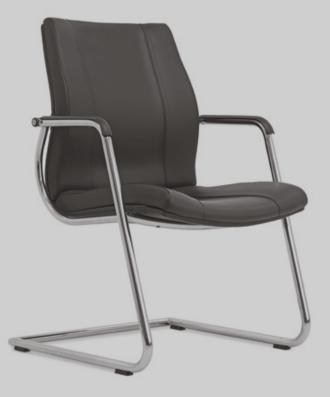

#### **M** Chair U Cantilever

A cantilever or spring chair version that is just as comfortable as the original. For shared or meeting spaces, waiting or reception areas including lounges, lobbies and more...

#### Materials

Armrests color is black. Legs come black PP or aluminum.\*

#### Upholstery

Upholstery available in fabric, leather and eco-leather.\*

\*Please refer to technical document.