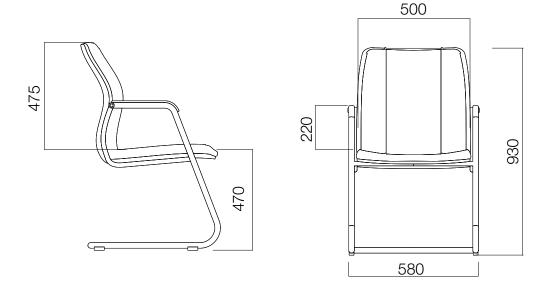

# nurus



# **M Chair** U Cantilever

Design by **Nurus D Lab** 

## nurus

#### **M** Chair U Cantilever

A cantilever or spring chair version that is just as comfortable as the original. For shared or meeting spaces, waiting or reception areas including lounges, lobbies and more...

### Design by Nurus D Lab

Always up-to-date with science and technology, Nurus D Lab designs products that are ahead of their time. Through human-centered observation, prototyping and in respect to trending needs and dreams, the team works diligently. Coming up with meaningful and reflective design solutions only marks the start of the process: From strategy to launch and support, D Lab manages it all. Each detail is attended and tested through at the advanced level.





DIMENSIONS (mm)



Dimensions defined in millimeters.

#### Materials

Armrests color is black. Legs come black PP or aluminum.\*

#### Upholstery

Upholstery available in fabric, leather and eco-leather.\*

\*Please refer to technical document.