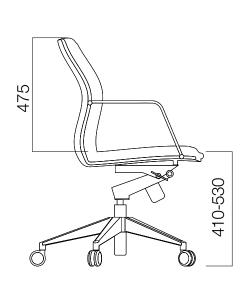

with a range of color, texture and fabric options. Ideal for home offices, guest areas and meeting halls.

M Chair Low Backrest also has a fixed mechanism with adjustable height and without armrests versions. With 5-star base on castors. Can be used with or without the armrests. With adjustable height.

# **Design by Nurus D Lab**

Always up-to-date with science and technology, Nurus D Lab designs products that are ahead of their time. Through human-centered observation, prototyping and in respect to trending needs and dreams, the team works diligently. Coming up with meaningful and reflective design solutions only marks the start of the process: From strategy to launch and support, D Lab manages it all. Each detail is attended and tested through at the advanced level.



DIMENSIONS (mm)





Dimensions defined in millimeters.

#### Materials

Armrests color is black. Legs come black PP or aluminum.\*

### Upholstery

Upholstery available in fabric, leather and eco-leather.\*

\*Please refer to technical document.