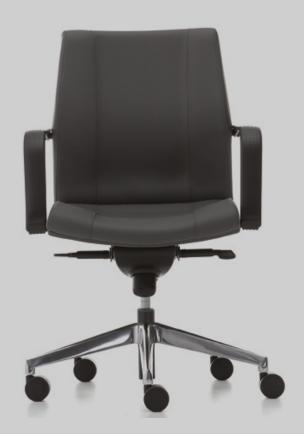

## M Chair Low Backrest

It's the business attitude: From executive areas to meeting areas and workspaces, M-Chair is a line of chairs designed with a complementary approach. Overall, it implies and strengthens qualities of trust and prestige.

Make your chair match your corporate style with a range of color, texture and fabric options. Ideal for home offices, guest areas and meeting halls.

M Chair Low Backrest also has a fixed mechanism with adjustable height and without armrests versions. With 5-star base on castors. Can be used with or without the armrests. With adjustable height.

#### Materials

Armrests color is black. Legs come black PP or aluminum.\*