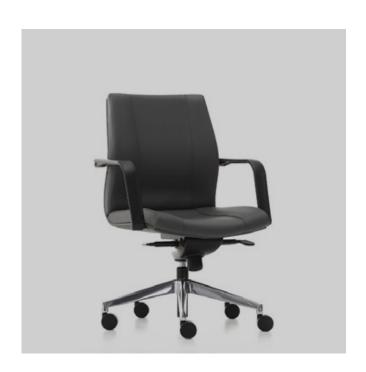

## M Chair Low Backrest

It's the business attitude: From executive areas to meeting areas and workspaces, M-Chair is a line of chairs designed with a complementary approach. Overall, it implies and strengthens qualities of trust and prestige.

Make your chair match your corporate style with a range of color, texture and fabric options. Ideal for home offices, guest areas and meeting halls.

M Chair Low Backrest also has a fixed mechanism with adjustable height and without armrests versions. With 5-star base on castors. Can be used with or without the armrests. With adjustable height.

#### Materials

Armrests color is black. Legs come black PP or aluminum.\*