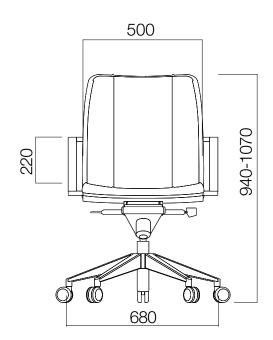

th a range of color, texture and fabric options. Ideal for home offices, guest areas and meeting halls.

M Chair Low Backrest also has a fixed mechanism with adjustable height and without armrests versions. With 5-star base on castors. Can be used with or without the armrests. With adjustable height.

# **Design by Nurus D Lab**

Always up-to-date with science and technology, Nurus D Lab designs products that are ahead of their time. Through human-centered observation, prototyping and in respect to trending needs and dreams, the team works diligently. Coming up with meaningful and reflective design solutions only marks the start of the process: From strategy to launch and support, D Lab manages it all. Each detail is attended and tested through at the advanced level.



DIMENSIONS (mm)





Dimensions defined in millimeters.

#### Materials

Armrests color is black. Legs come black PP or aluminum.\*

### Upholstery

Upholstery available in fabric, leather and eco-leather.\*

\*Please refer to technical document.