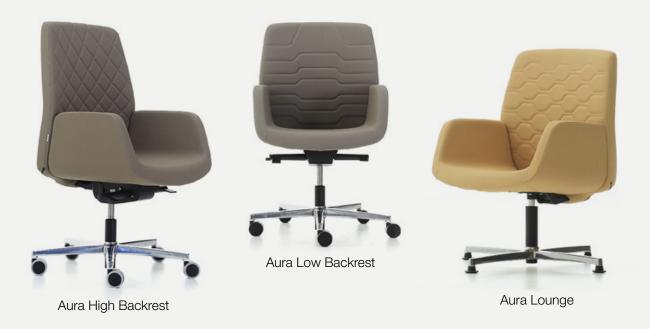

- With low or high backrest and lounge applications.
- Synchronous tilt mechanism is hidden under the upholstery, invisible from the outside (except Lounge).
- Upholstery: Leather, eco-leather or fabric (no patterns applied on fabric upholstery).
- High resilience padding adds comfort.

#### DIMENSIONS (mm)

Aura High Backrest

Aura Low Backrest

Aura Lounge

nurus.com/aura