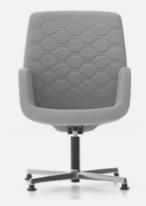

#### Love is in the details.

Our approach to modern swivel armchair: Aura retains the family's distinctive figure through executive offices and meeting areas as well as lounge applications.

With Aura, seat pan mimics the curve of the backrest. Craft your style with a wide range of material, color and quilted pattern options.

- With low or high backrest and lounge applications.
- Synchronous tilt mechanism is hidden under the upholstery, invisible from the outside (except Lounge).
- Upholstery: Leather, eco-leather or fabric (no patterns applied on fabric upholstery).
- High resilience padding adds comfort.

#### PATTERNS

Pattern 02

Pattern 03