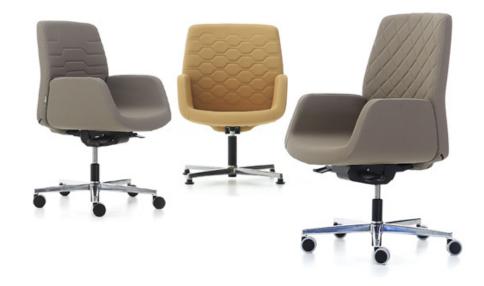

- With low or high backrest and lounge applications.
- Synchronous tilt mechanism is hidden under the upholstery, invisible from the outside (except Lounge).
- Upholstery: Leather, eco-leather or fabric (no patterns applied on fabric upholstery).
- High resilience padding adds comfort.

#### DIMENSIONS (mm)

Aura High Backrest

Aura Low Backrest

Aura Lounge

nurus.com/aura