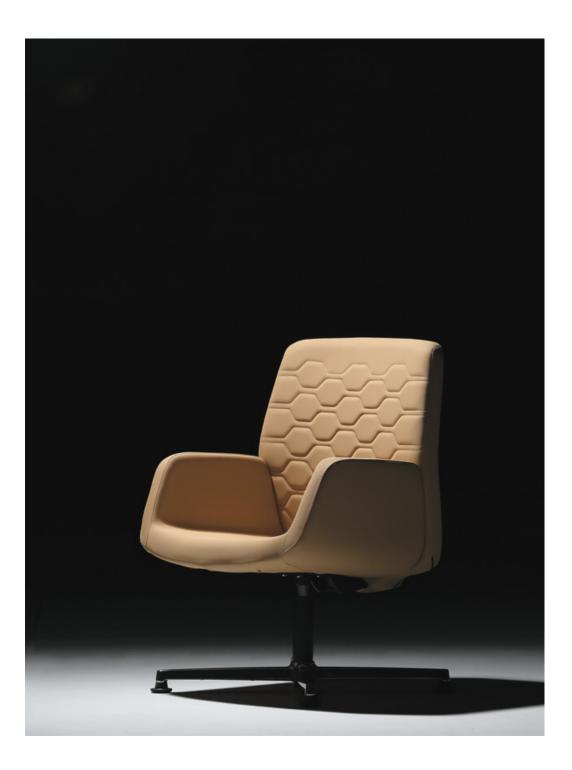

#### Love is in the details.

Our approach to modern swivel armchair: Aura retains the family's distinctive figure through executive offices and meeting areas as well as lounge applications.

With Aura, seat pan mimics the curve of the backrest. Craft your style with a wide range of material, color and quilted pattern options.

- With low or high backrest and lounge applications.
- Synchronous tilt mechanism is hidden under the upholstery, invisible from the outside (except Lounge).
- Upholstery: Leather, eco-leather or fabric (no patterns applied on fabric upholstery).
- High resilience padding adds comfort.