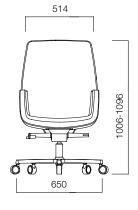

#### DIMENSIONS (mm)

Aura High Backrest

Aura Low Backrest

Aura Lounge

nurus.com/aura