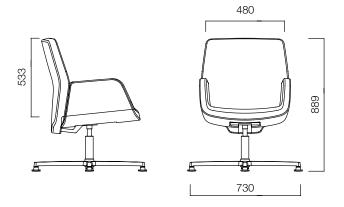

#### DIMENSIONS (mm)

Aura High Backrest

Aura Low Backrest

Aura Lounge

nurus.com/aura