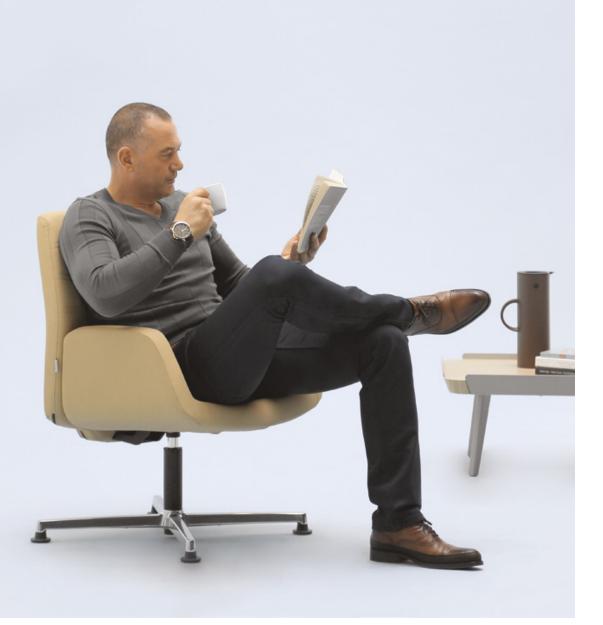

## **Sensitive Backrest Tension**

Aura, offers a comfortable sitting with its easily adjustable backrest tension.