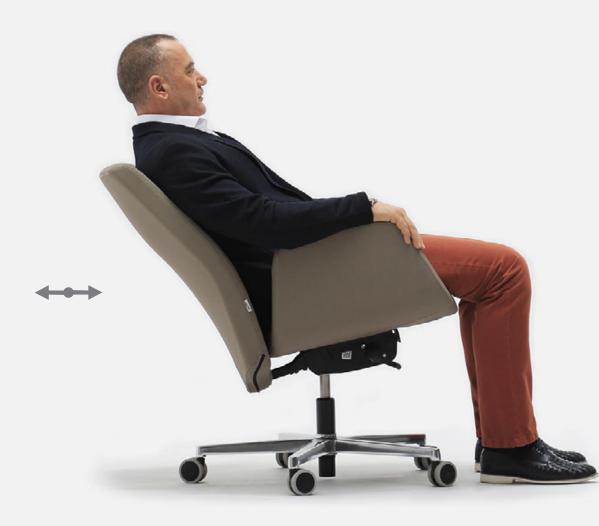

## **Backrest Tilt**

Concealed synchronous knee-tilt mechanism allows up to 22 degrees of recline motion with adjustable tension. During the back tilt, the seat moves about 2/1, which ensures better spinal alignment and reduces stress on your lower back and legs. Can be locked in 5 preset angles.