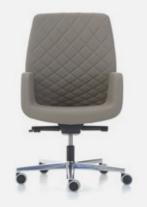

#### Love is in the details.

Our approach to modern swivel armchair: Aura retains the family's distinctive figure through executive offices and meeting areas as well as lounge applications.

With Aura, seat pan mimics the curve of the backrest. Craft your style with a wide range of material, color and quilted pattern options.

- With low or high backrest and lounge applications.
- Synchronous tilt mechanism is hidden under the upholstery, invisible from the outside (except Lounge).
- Upholstery: Leather, eco-leather or fabric (no patterns applied on fabric upholstery).
- High resilience padding adds comfort.

#### PATTERNS

Pattern 02

Pattern 03