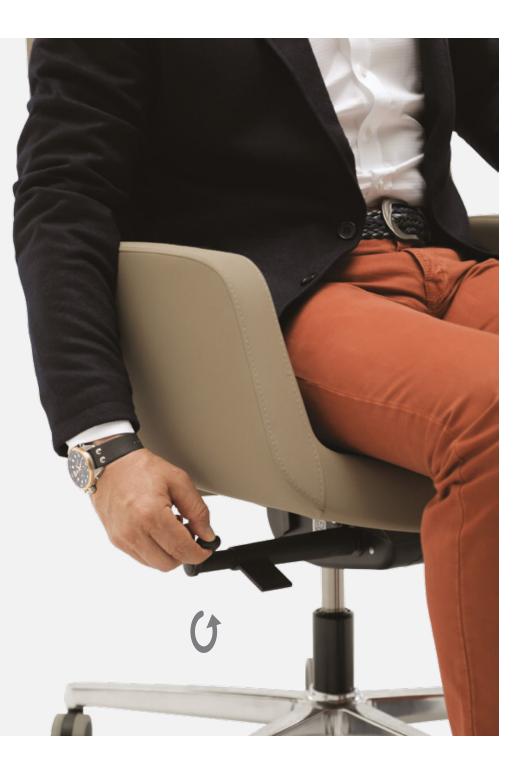

## **Backrest Tilt**

Concealed synchronous knee-tilt mechanism allows up to 22 degrees of recline motion with adjustable tension. During the back tilt, the seat moves about 2/1, which ensures better spinal alignment and reduces stress on your lower back and legs. Can be locked in 5 preset angles.

## **Sensitive Backrest Tension**

Aura, offers a comfortable sitting with its easily adjustable backrest tension.