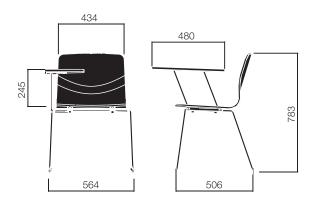

# nurus

Eon Chair with Writing Pad

Eon Sledge with Writing Pad

Eon Swivel

Dimensions defined in millimeters.