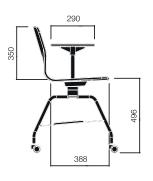

# nurus

Eon Chair with Writing Pad

Eon Sledge with Writing Pad

Eon Swivel

Dimensions defined in millimeters.