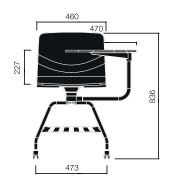

# nurus

Eon Chair with Writing Pad

Eon Sledge with Writing Pad

Eon Swivel

Dimensions defined in millimeters.