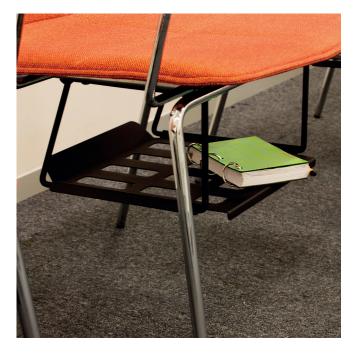

Besides its durable fixed writing pad, Eon has sliding writing pad for both right and left-handed users. Optional basket allows a neat storage for personal items.

Forming a huge product family, consisting of many variations and customizable features, Eon carries home comfort and warmth to any environment.