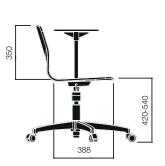

# nurus

Eon Chair with Writing Pad

Eon Sledge with Writing Pad

Eon Swivel

Dimensions defined in millimeters.