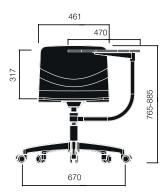

# nurus

Eon Chair with Writing Pad

Eon Sledge with Writing Pad

Eon Swivel

Dimensions defined in millimeters.