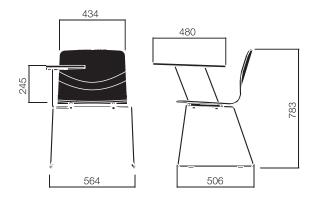

# nurus

Eon Chair with Writing Pad

Eon Sledge with Writing Pad

Eon Swivel

Dimensions defined in millimeters.