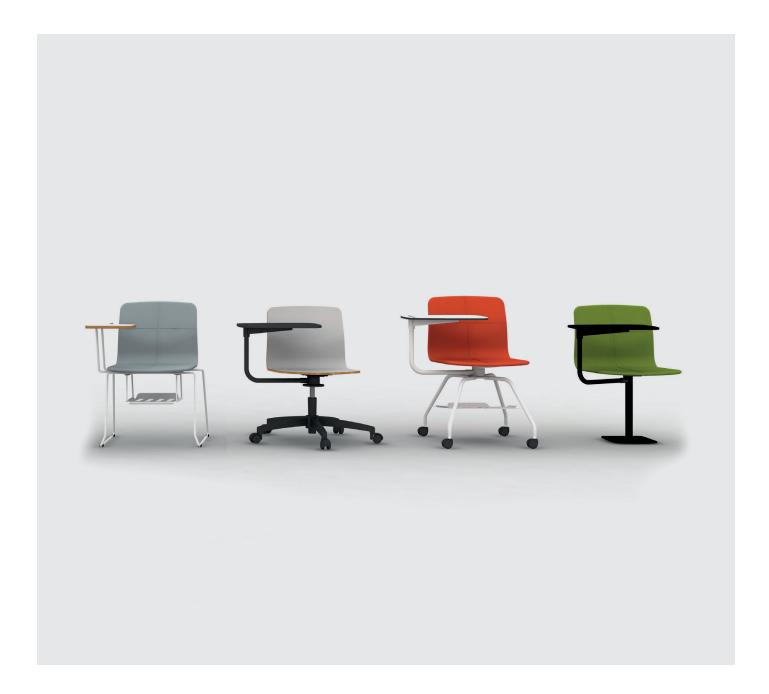

### **Eon Learning Chairs**

Learning is not a stage, it is an ongoing process through the human life. Whether behind a school desk or as a single chair with writing pad, Eon family also serves for educational purposes.

Besides its durable fixed writing pad, Eon has sliding writing pad for both right and left-handed users. Optional basket allows a neat storage for personal items.

Forming a huge product family, consisting of many variations and customizable features, Eon carries home comfort and warmth to any environment.

# nurus

Eon Chair with Writing Pad

Eon Sledge with Writing Pad

Eon Swivel

Dimensions defined in millimeters.