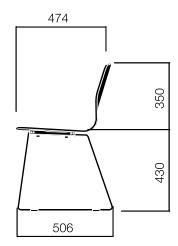

# nurus

Eon Sledge Chair

Eon Lounge Sledge Chair

Dimensions defined in millimeters.