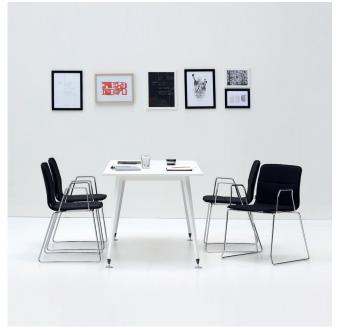

### **Eon Sledge Chair**

Eon Sledge Chair offers comfort with its unique, critically designed back curve and holistic body which is specific to its wide range product family. Its connectability feature provides safety for conference rooms, educational establishments and common areas like waiting areas. It is also the ideal choice for cafes, restaurants and other recreational spaces. Eon Sledge Chair may be individualized with accessories like the writing pad, armrest and storage space and offers multipurpose use with different levels of functionality and aesthetics. It comes with powder and chrome plating options. Eon has a wide range of material options such as wooden, laminated and upholstered surface.