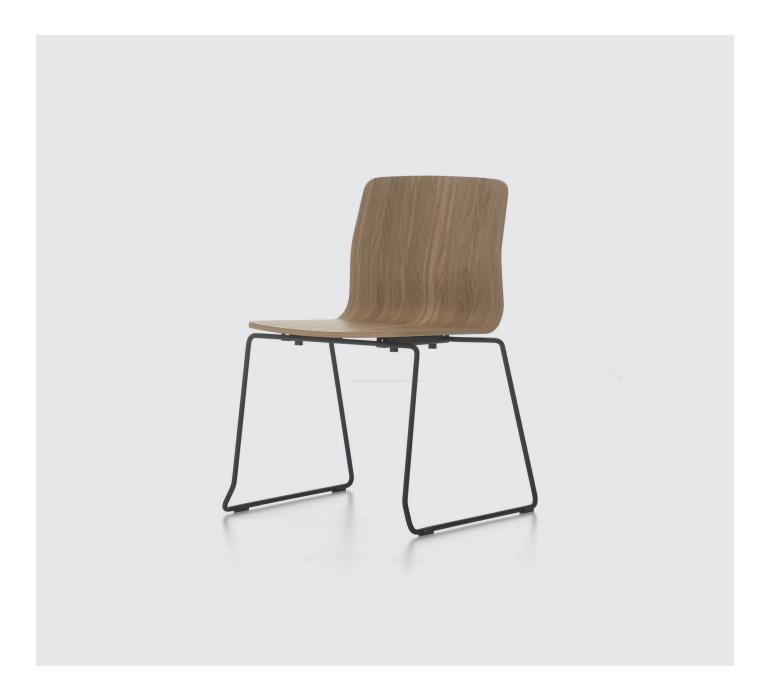

### **Eon Sledge Chair**

Eon Sledge Chair offers comfort with its unique, critically designed back curve and holistic body which is specific to its wide range product family. Its connectability feature provides safety for conference rooms, educational establishments and common areas like waiting areas. It is also the ideal choice for cafes, restaurants and other recreational spaces. Eon Sledge Chair may be individualized with accessories like the writing pad, armrest and storage space and offers multipurpose use with different levels of functionality and aesthetics. It comes with powder and chrome plating options. Eon has a wide range of material options such as wooden, laminated and upholstered surface.