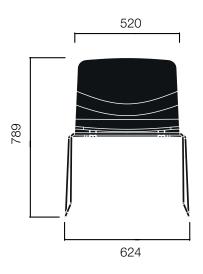

# nurus

Eon Sledge Chair

Eon Lounge Sledge Chair

Dimensions defined in millimeters.