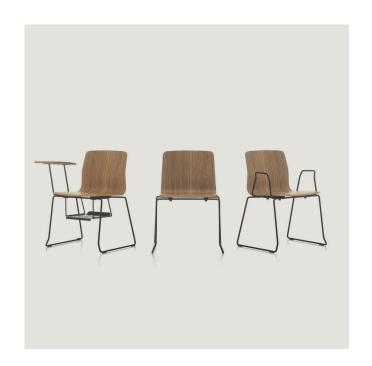

### **Eon Sledge Chair**

Eon Sledge Chair offers comfort with its unique, critically designed back curve and holistic body which is specific to its wide range product family. Its connectability feature provides safety for conference rooms, educational establishments and common areas like waiting areas. It is also the ideal choice for cafes, restaurants and other recreational spaces. Eon Sledge Chair may be individualized with accessories like the writing pad, armrest and storage space and offers multipurpose use with different levels of functionality and aesthetics. It comes with powder and chrome plating options. Eon has a wide range of material options such as wooden, laminated and upholstered surface.

### **Materials**

Legs come with powder coating or chrome plating options\*. Seats comes with veneer, laminate or upholstery options\*.