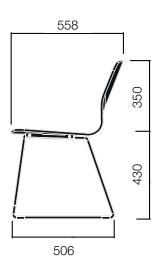

# nurus

Eon Sledge Chair

Eon Lounge Sledge Chair

Dimensions defined in millimeters.