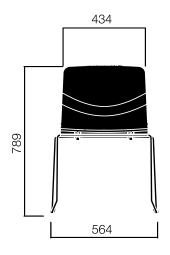

# nurus

Eon Sledge Chair

Eon Lounge Sledge Chair

Dimensions defined in millimeters.