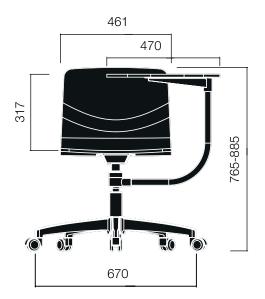

ts to the area being highly customizable with its wide range of material options such as wooden, laminated and upholstered surface. Eon could be individualized with accessories like the writing pad and armrest offering multipurpose use with different levels of functionality and aesthetics.

## Designed by Nurus D Lab

Nurus D Lab, always up to date with both scientific and technological developments; designs products that are ahead of their time by observing the needs of users and listening to their dreams. The end product that is presented to the user is the best one among countless options, emerging from brilliant ideas. Nurus D Lab manages all the steps that are taken from setting the brand's design strategy to the market launch.

Perfect for activity based offices.





# nurus









Dimensions defined in millimeters.

### Design

Nurus D Lab

### **Materials**

Legs come with powder coating or chrome plating options\*. Seats comes with veneer, laminate or upholstery options\*.

### **Fabric**

Upholstery available in Fabric 1, Fabric 2A and eco-leather.\*

\* Please refer to material box.