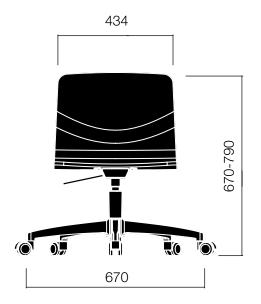

adapts to the area being highly customizable with its wide range of material options such as wooden, laminated and upholstered surface. Eon could be individualized with accessories like the writing pad and armrest offering multipurpose use with different levels of functionality and aesthetics.

## Designed by Nurus D Lab

Nurus D Lab, always up to date with both scientific and technological developments; designs products that are ahead of their time by observing the needs of users and listening to their dreams. The end product that is presented to the user is the best one among countless options, emerging from brilliant ideas. Nurus D Lab manages all the steps that are taken from setting the brand's design strategy to the market launch.

Perfect for activity based offices.





# nurus









Dimensions defined in millimeters.

### Design

Nurus D Lab

### **Materials**

Legs come with powder coating or chrome plating options\*. Seats comes with veneer, laminate or upholstery options\*.

### **Fabric**

Upholstery available in Fabric 1, Fabric 2A and eco-leather.\*

\* Please refer to material box.