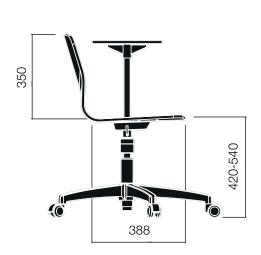

apts to the area being highly customizable with its wide range of material options such as wooden, laminated and upholstered surface. Eon could be individualized with accessories like the writing pad and armrest offering multipurpose use with different levels of functionality and aesthetics.

## Designed by Nurus D Lab

Nurus D Lab, always up to date with both scientific and technological developments; designs products that are ahead of their time by observing the needs of users and listening to their dreams. The end product that is presented to the user is the best one among countless options, emerging from brilliant ideas. Nurus D Lab manages all the steps that are taken from setting the brand's design strategy to the market launch.

Perfect for activity based offices.





# nurus









Dimensions defined in millimeters.

### Design

Nurus D Lab

### **Materials**

Legs come with powder coating or chrome plating options\*. Seats comes with veneer, laminate or upholstery options\*.

### **Fabric**

Upholstery available in Fabric 1, Fabric 2A and eco-leather.\*

\* Please refer to material box.