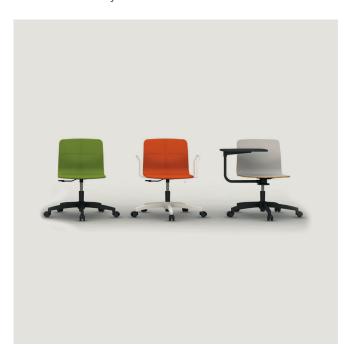

#### **Eon Swivel Chair**

Eon Swivel Chair offers comfort with its unique, critically designed back curve and holistic body, designed to support active learning and activity based offices. Its has a wide range product family which provides unity in either corporate environments or start-up offices. It easily adapts to the area being highly customizable with its wide range of material options such as wooden, laminated and upholstered surface. Eon could be individualized with accessories like the writing pad and armrest offering multipurpose use with different levels of functionality and aesthetics.

### **Materials**

Legs come with powder coating or chrome plating options\*. Seats comes with veneer, laminate or upholstery options\*.