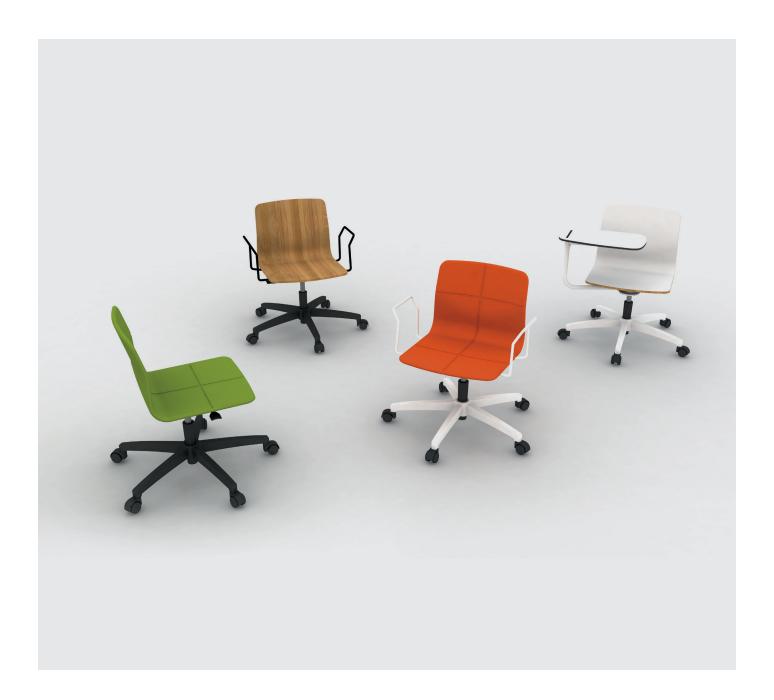

#### **Eon Swivel Chair**

Eon Swivel Chair offers comfort with its unique, critically designed back curve and holistic body, designed to support active learning and activity based offices. Its has a wide range product family which provides unity in either corporate environments or start-up offices. It easily adapts to the area being highly customizable with its wide range of material options such as wooden, laminated and upholstered surface. Eon could be individualized with accessories like the writing pad and armrest offering multipurpose use with different levels of functionality and aesthetics.

### **Materials**

Legs come with powder coating or chrome plating options\*. Seats comes with veneer, laminate or upholstery options\*.

### **Fabric**

Upholstery available in Fabric 1, Fabric 2A and eco-leather.\*

\* Please refer to material box.