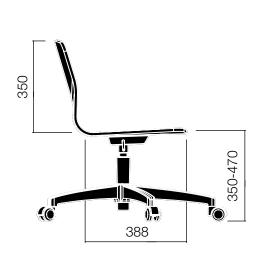

y adapts to the area being highly customizable with its wide range of material options such as wooden, laminated and upholstered surface. Eon could be individualized with accessories like the writing pad and armrest offering multipurpose use with different levels of functionality and aesthetics.

## Designed by Nurus D Lab

Nurus D Lab, always up to date with both scientific and technological developments; designs products that are ahead of their time by observing the needs of users and listening to their dreams. The end product that is presented to the user is the best one among countless options, emerging from brilliant ideas. Nurus D Lab manages all the steps that are taken from setting the brand's design strategy to the market launch.

Perfect for activity based offices.





# nurus









Dimensions defined in millimeters.

### Design

Nurus D Lab

### **Materials**

Legs come with powder coating or chrome plating options\*. Seats comes with veneer, laminate or upholstery options\*.

### **Fabric**

Upholstery available in Fabric 1, Fabric 2A and eco-leather.\*

\* Please refer to material box.