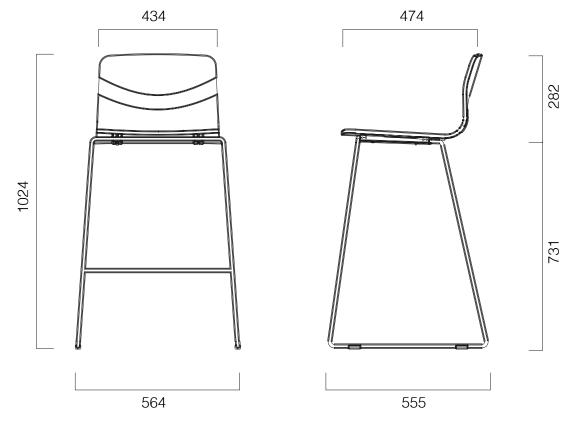

Eon Chair

Eon Sledge Chair

Eon Sledge Chair with Basket ( Optional )

Eon Bar Stool

nurus.com/eon