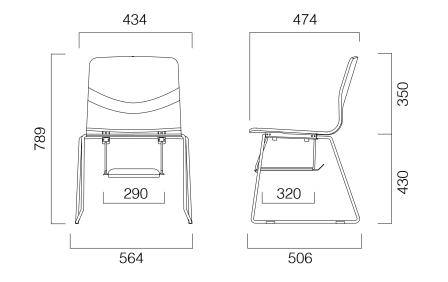

Eon Chair

Eon Sledge Chair

Eon Sledge Chair with Basket ( Optional )

Eon Bar Stool

nurus.com/eon