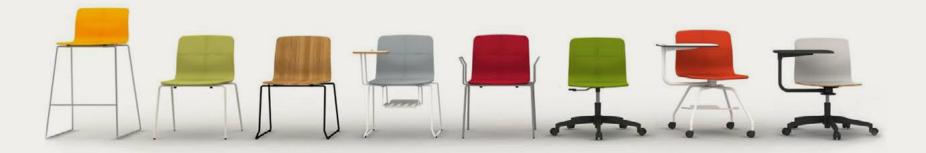

Eon offers a rich product family; seated on an Eon chair can be a student taking notes in a class, an executive making important decisions, or a couple having breakfast. In addition to different leg options, Eon also features a series of material choices including veneered, upholstered counter, and white laminated, extending possibilities and purposes. It's not only rich material choices about Eon; with other optional accessories such as writing pad, armrest, and basket, Eon fits into all spaces. Eon offers a very comfortable sitting experience with a curved back and integral polywood structure. Eon chairs can also be stacked easily.

Eon Chair

Eon Sledge Chair

Eon Sledge Chair with Basket ( Optional )

Eon Bar Stool

nurus.com/eon