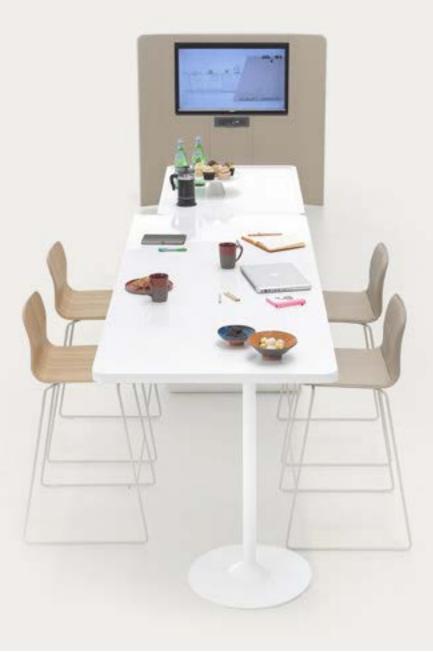

Rich colour, leg, accessory, and material choices featured in Eon seamlessly blends into all interior design styles, making it an ideal choice for common areas and public spaces such as cafés, restaurants, and educational institutes.

Creating home comfort everywhere, simple form of Eon makes it a perfect choice to use different spaces. Coming with cushion and cushionless versions, Eon is suitable for use both indoors and outdoors.