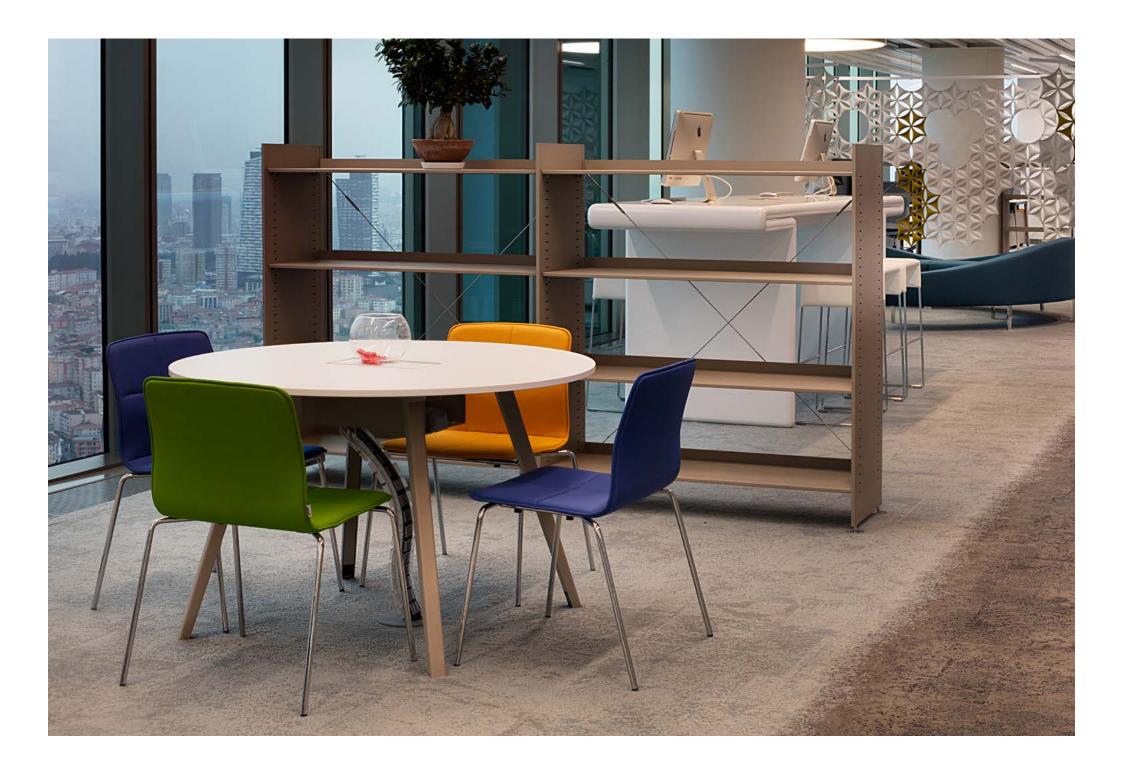

Rich colour, leg, accessory, and material choices featured in Eon seamlessly blends into all interior design styles, making it an ideal choice for common areas and public spaces such as cafés, restaurants, and educational institutes.

Creating home comfort everywhere, simple form of Eon makes it a perfect choice to use different spaces. Coming with cushion and cushionless versions, Eon is suitable for use both indoors and outdoors.