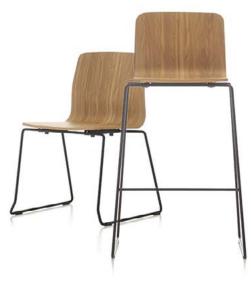

## One chair to rule all.

Featuring a non-complex and simple design and offering rich material options, Eon easily fits into different areas. Solid, unibody wooden seating with a natural back curve delivers the comfort that make you feel home.

Eon offers a rich product family; seated on an Eon chair can be a student taking notes in a class, an executive making important decisions, or a couple having breakfast. In addition to different leg options, Eon also features a series of material choices including veneered, upholstered counter, and white laminated, extending possibilities and purposes. It's not only rich material choices about Eon; with other optional accessories such as writing pad, armrest, and basket, Eon fits into all spaces. Eon offers a very comfortable sitting experience with a curved back and integral polywood structure. Eon chairs can also be stacked easily.