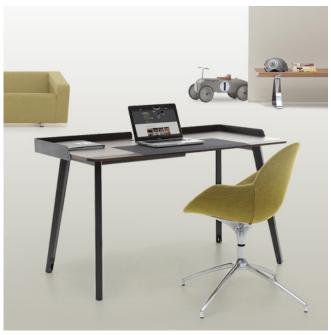

Renée creates a relaxed work environment at home, fitted with an electrification solution, the desk gives access to all your power connections from your seat and reduces cable clutter.