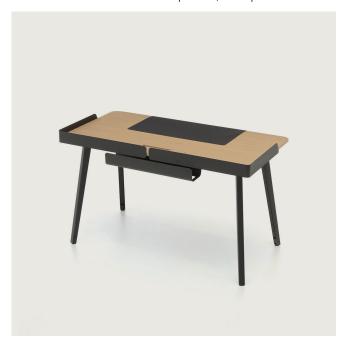

Renée Low comes with an eco-leather desk pad and lower brackets. The high quality desk pad eases the daily use with anti-stain technology. Thin and ergonomically contoured tabletop endorses the sincere atmosphere with natural wood surface.

Renée creates a relaxed work environment at home, fitted with an electrification solution, the desk gives access to all your power connections from your seat and reduces cable clutter.

Keep clean, desk pad is anti-stain.