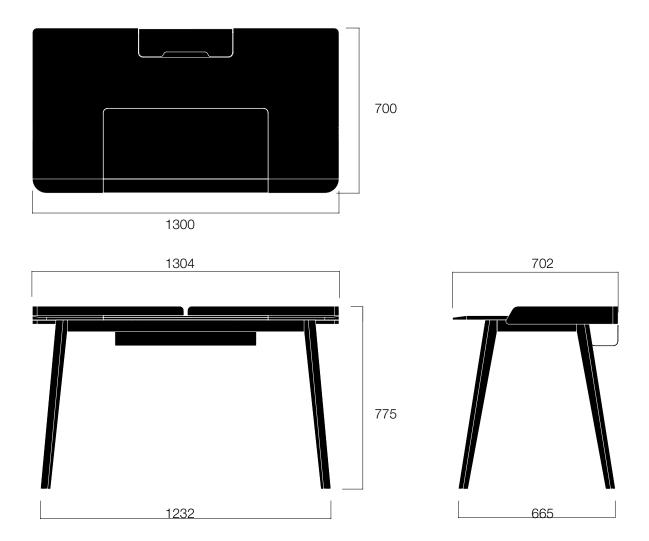

ology. Thin and ergonomically contoured tabletop endorses the sincere atmosphere with natural wood surface.

Renée creates a relaxed work environment at home, fitted with an electrification solution, the desk gives access to all your power connections from your seat and reduces cable clutter.

#### Designed by Nurus D Lab

Nurus D Lab, always up to date with both scientific and technological developments; designs products that are ahead of their time by observing the needs of users and listening to their dreams. The end product that is presented to the user is the best one among countless options, emerging from brilliant ideas. Nurus D Lab manages all the steps that are taken from setting the brand's design strategy to the market launch.

Keep clean, desk pad is anti-stain.





## nurus



Dimensions defined in millimeters.

### Design

Nurus D Lab

#### Materials

Legs and brackets come with powder coating, table tops come with veneer\*, desk pad comes with Eco-leather 3\* options.

\* Please refer to material box.