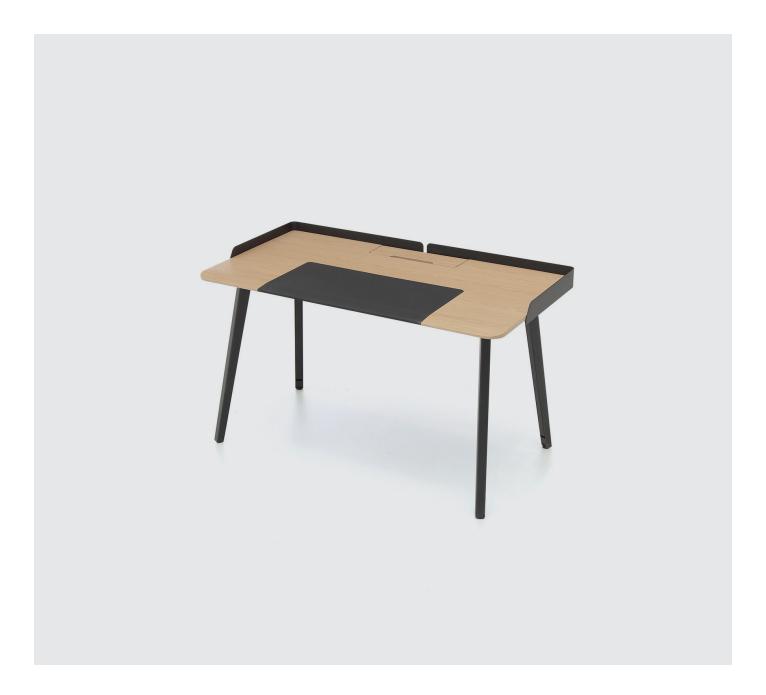

#### Renée

Renée is a compact solution for cozy and sincere workspaces with its functional design and sophisticated features. Renée's distinctive metal side brackets, thin and ergonomically contoured tabletops and slender legs define elegance.

Renée Low comes with an eco-leather desk pad and lower brackets. The high quality desk pad eases the daily use with anti-stain technology. Thin and ergonomically contoured tabletop endorses the sincere atmosphere with natural wood surface.

Renée creates a relaxed work environment at home, fitted with an electrification solution, the desk gives access to all your power connections from your seat and reduces cable clutter.

Keep clean, desk pad is anti-stain.