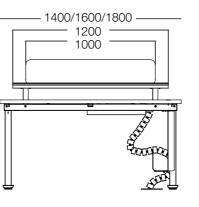

s a team. Changing the height of the desktop with ease stimulates the body, enlivens the mind and accommodates both concentrated and collaborative styles of working.

In accordance with international norms, Otto's mechanism allows continuous adjustment of two alternative desktop heights; either from 68 cm to 118 cm or 65 cm to 125 cm. It is possible to make the height adjustments either with the built-in controls or wirelessly via Bluetooth 4.0 technology on a smart phone or tablet, through a complimentary application. Otto enables multiple working postures by supporting both seated and standing positions. Thanks to its electric connection, users can easily reach to power with Otto Custom and Otto Omnia. With Otto Omnia's screen, it enables to privatise.





## DIMENSIONS (mm)





Otto







Otto Omnia







Otto Custom