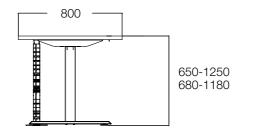

In accordance with international norms, Otto's mechanism allows continuous adjustment of two alternative desktop heights; either from 68 cm to 118 cm or 65 cm to 125 cm. It is possible to make the height adjustments either with the built-in controls or wirelessly via Bluetooth 4.0 technology on a smart phone or tablet, through a complimentary application. Otto enables multiple working postures by supporting both seated and standing positions. Thanks to its electric connection, users can easily reach to power with Otto Custom and Otto Omnia. With Otto Omnia's screen, it enables to privatise.

## DIMENSIONS (mm)

Otto

Otto Omnia

Otto Custom