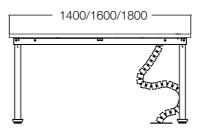

ually or as a team. Changing the height of the desktop with ease stimulates the body, enlivens the mind and accommodates both concentrated and collaborative styles of working.

In accordance with international norms, Otto's mechanism allows continuous adjustment of two alternative desktop heights; either from 68 cm to 118 cm or 65 cm to 125 cm. It is possible to make the height adjustments either with the built-in controls or wirelessly via Bluetooth 4.0 technology on a smart phone or tablet, through a complimentary application. Otto enables multiple working postures by supporting both seated and standing positions. Thanks to its electric connection, users can easily reach to power with Otto Custom and Otto Omnia. With Otto Omnia's screen, it enables to privatise.





## DIMENSIONS (mm)





Otto







Otto Omnia







Otto Custom