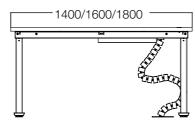

In accordance with international norms, Otto's mechanism allows continuous adjustment of two alternative desktop heights; either from 68 cm to 118 cm or 65 cm to 125 cm. It is possible to make the height adjustments either with the built-in controls or wirelessly via Bluetooth 4.0 technology on a smart phone or tablet, through a complimentary application. Otto enables multiple working postures by supporting both seated and standing positions. Thanks to its electric connection, users can easily reach to power with Otto Custom and Otto Omnia. With Otto Omnia's screen, it enables to privatise.

## DIMENSIONS (mm)

Otto

Otto Omnia

Otto Custom