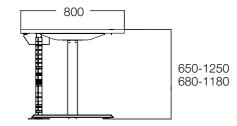

In accordance with international norms, Otto's mechanism allows continuous adjustment of two alternative desktop heights; either from 68 cm to 118 cm or 65 cm to 125 cm. It is possible to make the height adjustments either with the built-in controls or wirelessly via Bluetooth 4.0 technology on a smart phone or tablet, through a complimentary application. Otto enables multiple working postures by supporting both seated and standing positions. Thanks to its electric connection, users can easily reach to power with Otto Custom and Otto Omnia. With Otto Omnia's screen, it enables to privatise.

## DIMENSIONS (mm)

Otto

Otto Omnia

Otto Custom