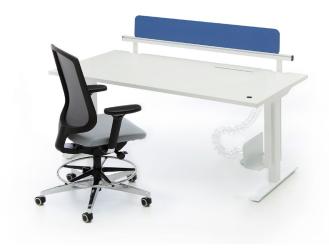

## Otto LLE OTTO Nurus Design Lab

Otto is a new generation work system that entwines technology with user-centered design. Otto facilitates a more flexible working style, individually or as a team. Changing the height of the desktop with ease stimulates the body, enlivens the mind and accommodates both concentrated and collaborative styles of working.

In accordance with international norms, Otto's mechanism allows continuous adjustment of two alternative desktop heights; either from 68 cm to 118 cm or 65 cm to 125 cm. It is possible to make the height adjustments either with the built-in controls or wirelessly via Bluetooth 4.0 technology on a smart phone or tablet, through a complimentary application. Otto enables multiple working postures by supporting both seated and standing positions. Thanks to its electric connection, users can easily reach to power with Otto Custom and Otto Omnia. With Otto Omnia's screen, it enables to privatise.