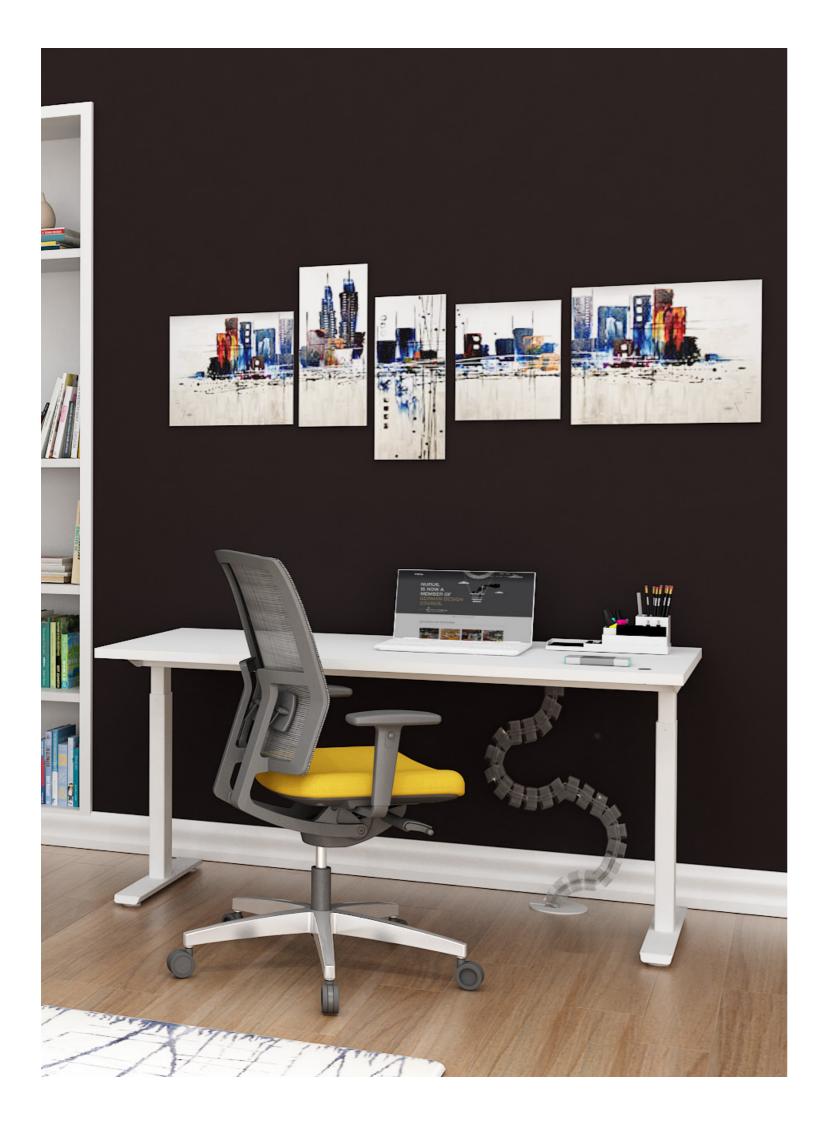

## Otto LLE OTTO Nurus Design Lab

Otto is a new generation work system that entwines technology with user-centered design. Otto facilitates a more flexible working style, individually or as a team. Changing the height of the desktop with ease stimulates the body, enlivens the mind and accommodates both concentrated and collaborative styles of working.

In accordance with international norms, Otto's mechanism allows continuous adjustment of two alternative desktop heights; either from 68 cm to 118 cm or 65 cm to 125 cm. It is possible to make the height adjustments either with the built-in controls or wirelessly via Bluetooth 4.0 technology on a smart phone or tablet, through a complimentary application. Otto enables multiple working postures by supporting both seated and standing positions. Thanks to its electric connection, users can easily reach to power with Otto Custom and Otto Omnia. With Otto Omnia's screen, it enables to privatise.