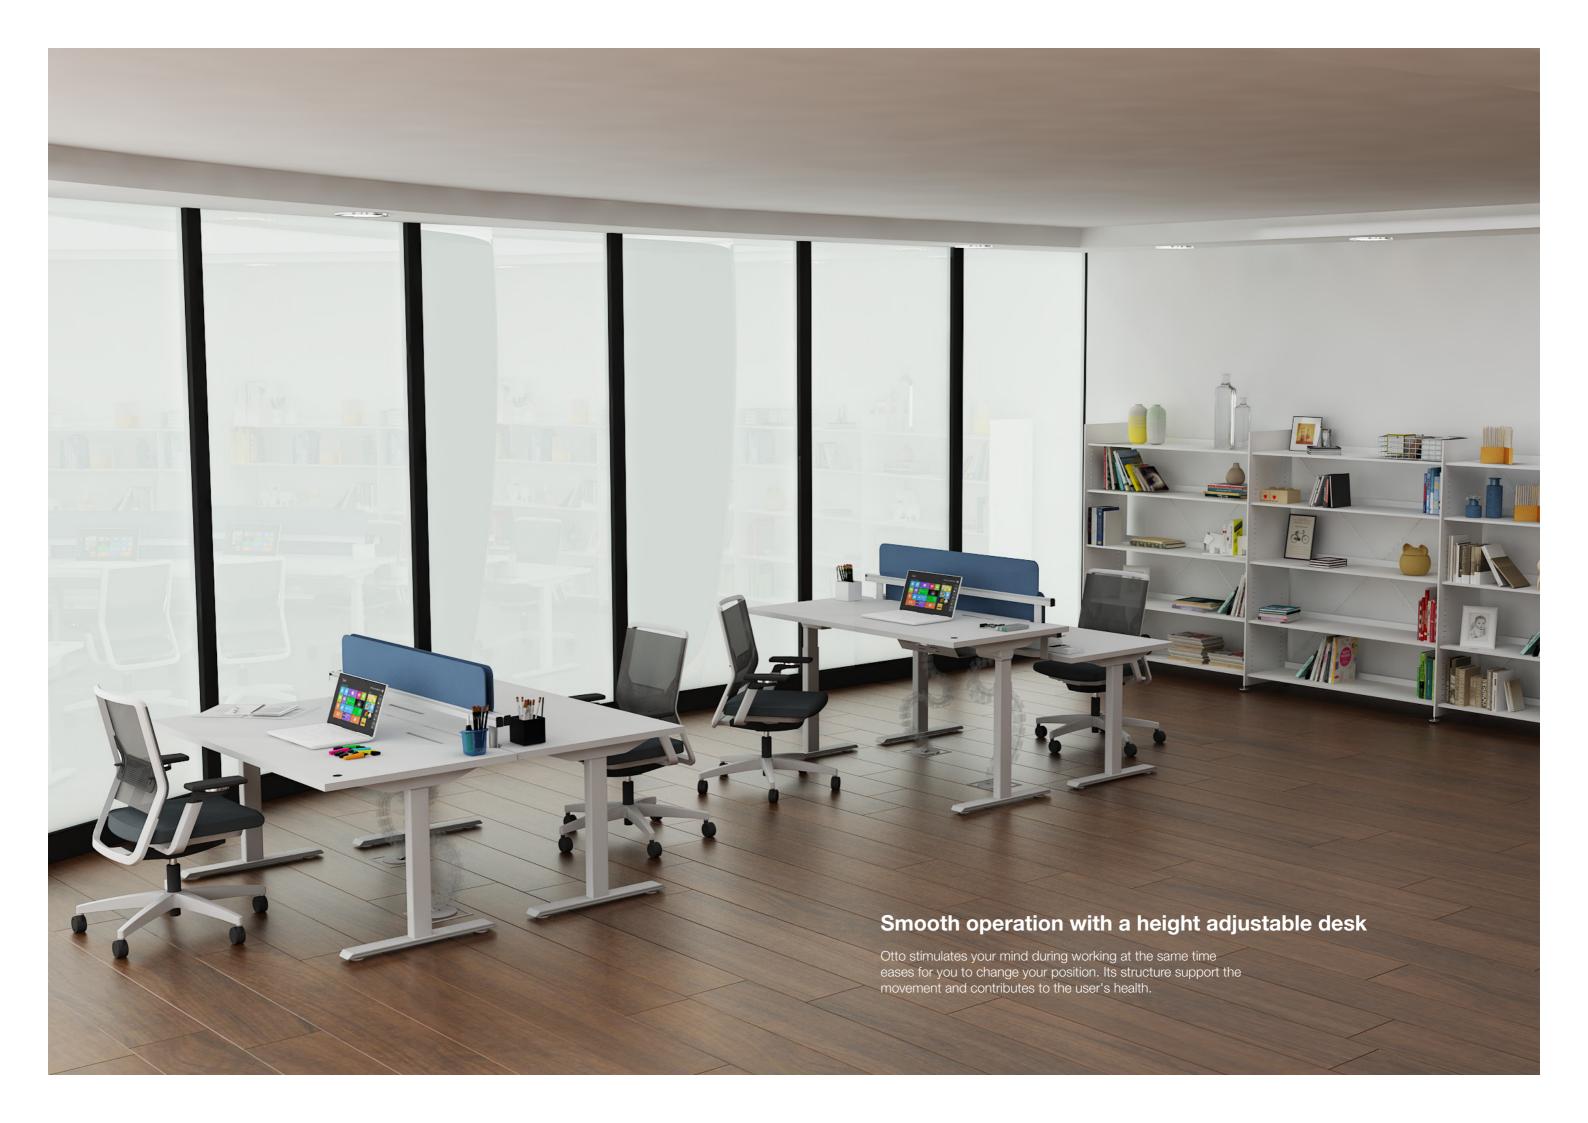

## Otto LLE OTTO Nurus Design Lab

Otto is a new generation work system that entwines technology with user-centered design. Otto facilitates a more flexible working style, individually or as a team. Changing the height of the desktop with ease stimulates the body, enlivens the mind and accommodates both concentrated and collaborative styles of working.

In accordance with international norms, Otto's mechanism allows continuous adjustment of two alternative desktop heights; either from 68 cm to 118 cm or 65 cm to 125 cm. It is possible to make the height adjustments either with the built-in controls or wirelessly via Bluetooth 4.0 technology on a smart phone or tablet, through a complimentary application. Otto enables multiple working postures by supporting both seated and standing positions. Thanks to its electric connection, users can easily reach to power with Otto Custom and Otto Omnia. With Otto Omnia's screen, it enables to privatise.