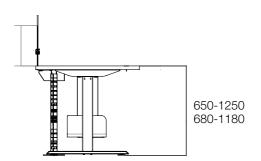

In accordance with international norms, Otto's mechanism allows continuous adjustment of two alternative desktop heights; either from 68 cm to 118 cm or 65 cm to 125 cm. It is possible to make the height adjustments either with the built-in controls or wirelessly via Bluetooth 4.0 technology on a smart phone or tablet, through a complimentary application. Otto enables multiple working postures by supporting both seated and standing positions. Thanks to its electric connection, users can easily reach to power with Otto Custom and Otto Omnia. With Otto Omnia's screen, it enables to privatise.

## DIMENSIONS (mm)

Otto

Otto Omnia

Otto Custom