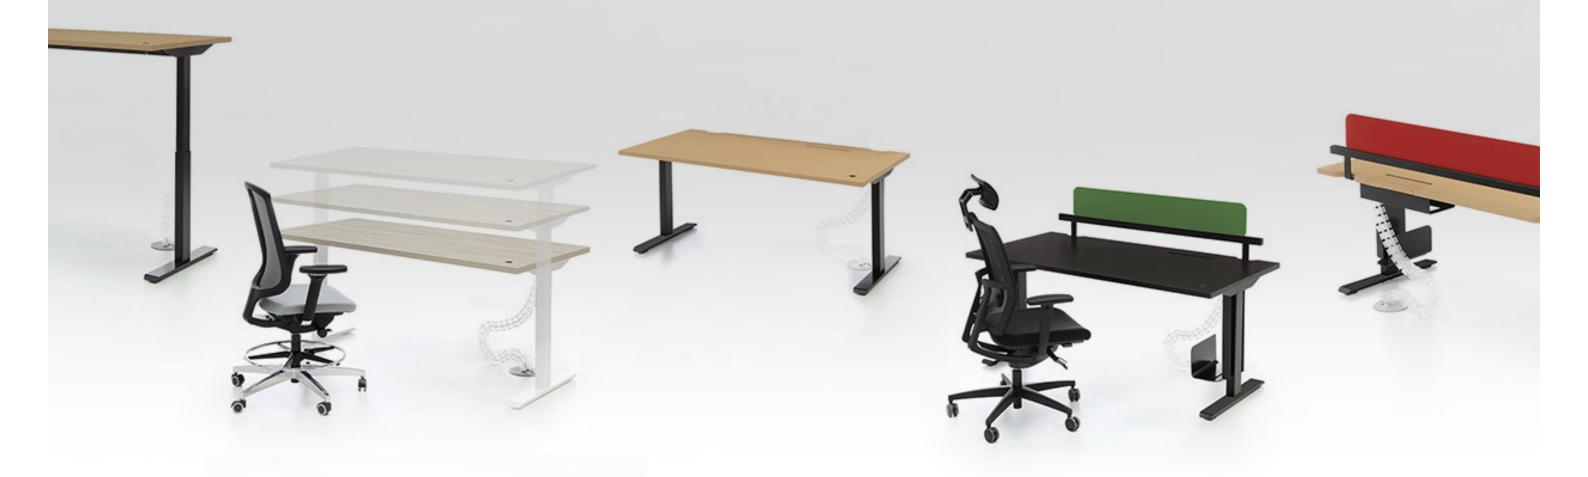

e working style, individually or as a team. Changing the height of the desktop with ease stimulates the body, enlivens the mind and accommodates both concentrated and collaborative styles of working.

In accordance with international norms, Otto's mechanism allows continuous adjustment of two alternative desktop heights; either from 68 cm to 118 cm or 65 cm to 125 cm. It is possible to make the height adjustments either with the built-in controls or wirelessly via Bluetooth 4.0 technology on a smart phone or tablet, through a complimentary application. Otto enables multiple working postures by supporting both seated and standing positions. Thanks to its electric connection, users can easily reach to power with Otto Custom and Otto Omnia. With Otto Omnia's screen, it enables to privatise.





## DIMENSIONS (mm)





Otto







Otto Omnia







Otto Custom