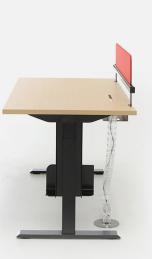

#### Otto

Height adjustable table: H:68-118 cm or 65-125 cm Table

Otto Omnia

Height adjustable table: H:68-118 cm or 65-125 cm

Table with electrification (CPU Holder + Accesory Holder + Screen + DTB + Cable tray included)

### Otto Custom

Height adjustable table: H:68-118 cm or 65-125 cm Table with electrification (DTB + Cable tray included)

\*You can select accesories from Tools and personalise Otto Custom.

<sup>\*</sup> According to EN 527-1 norms height adjustment range is between 68-118 cm or 65-125 cm.