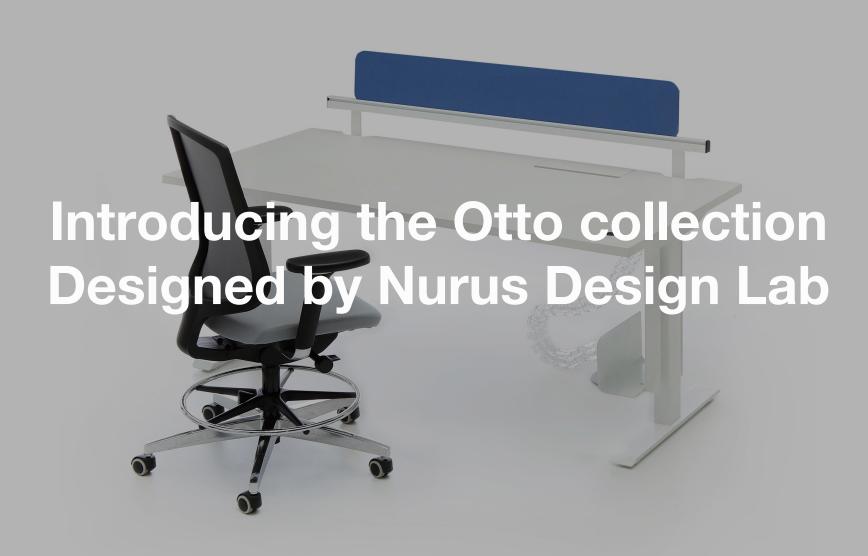

# Smooth operation with a height adjustable desk

Otto stimulates your mind during working at the same time eases for you to change your position. Its structure support the movement and contributes to the user's health.

#### Otto

Height adjustable table: H:68-118 cm or 65-125 cm Table

Otto Omnia

Height adjustable table: H:68-118 cm or 65-125 cm

Table with electrification (CPU Holder + Accesory Holder + Screen + DTB + Cable tray included)