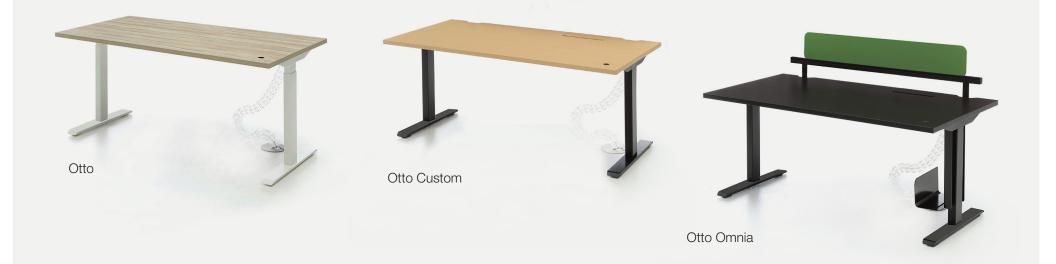

#### Otto

Height adjustable table: H:68-118 cm or 65-125 cm Table

Otto Omnia

Height adjustable table: H:68-118 cm or 65-125 cm

Table with electrification (CPU Holder + Accesory Holder + Screen + DTB + Cable tray included)

### Otto Custom

Height adjustable table: H:68-118 cm or 65-125 cm Table with electrification (DTB + Cable tray included)

\*You can select accesories from Tools and personalise Otto Custom.

<sup>\*</sup> According to EN 527-1 norms height adjustment range is between 68-118 cm or 65-125 cm.