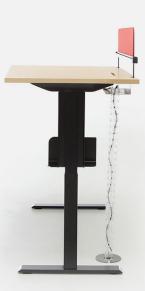

#### Otto

Height adjustable table: H:68-118 cm or 65-125 cm Table

Otto Omnia

Height adjustable table: H:68-118 cm or 65-125 cm

Table with electrification (CPU Holder + Accesory Holder + Screen + DTB + Cable tray included)

### Otto Custom

Height adjustable table: H:68-118 cm or 65-125 cm Table with electrification (DTB + Cable tray included)

\*You can select accesories from Tools and personalise Otto Custom.

<sup>\*</sup> According to EN 527-1 norms height adjustment range is between 68-118 cm or 65-125 cm.