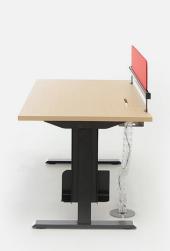

#### Otto

Height adjustable table: H:68-118 cm or 65-125 cm Table

Otto Omnia

Height adjustable table: H:68-118 cm or 65-125 cm

Table with electrification (CPU Holder + Accesory Holder + Screen + DTB + Cable tray included)

### Otto Custom

Height adjustable table: H:68-118 cm or 65-125 cm Table with electrification (DTB + Cable tray included)

\*You can select accesories from Tools and personalise Otto Custom.

<sup>\*</sup> According to EN 527-1 norms height adjustment range is between 68-118 cm or 65-125 cm.