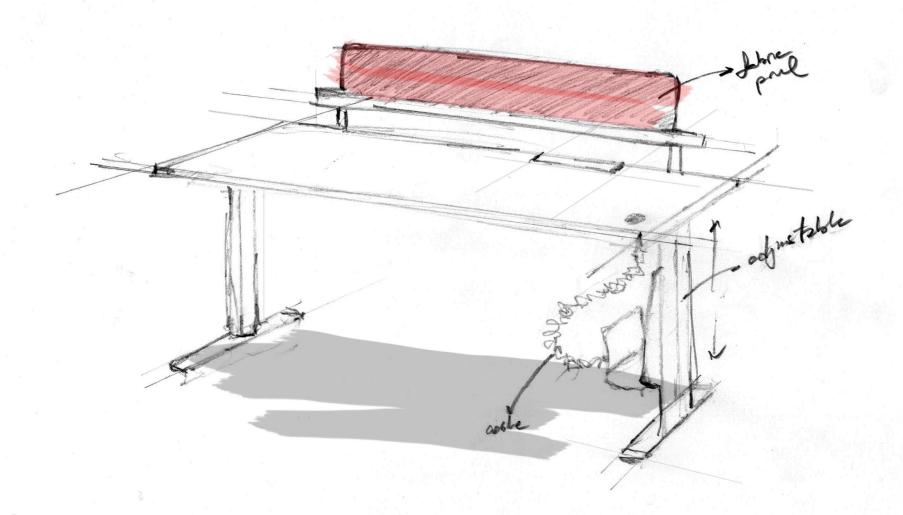

### Otto Custom

Height adjustable table: H:68-118 cm or 65-125 cm Table with electrification (DTB + Cable tray included)

\*You can select accesories from Tools and personalise Otto Custom.

<sup>\*</sup> According to EN 527-1 norms height adjustment range is between 68-118 cm or 65-125 cm.

<sup>\*\*</sup>Making the height adjustments either with the built-in controls or wirelessly via Bluetooth 4.0 technology on a smart phone or tablet, through a complimentary application