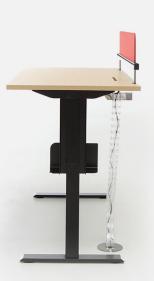

#### Otto

Height adjustable table: H:68-118 cm or 65-125 cm Table

Otto Omnia

Height adjustable table: H:68-118 cm or 65-125 cm

Table with electrification (CPU Holder + Accesory Holder + Screen + DTB + Cable tray included)

### Otto Custom

Height adjustable table: H:68-118 cm or 65-125 cm Table with electrification (DTB + Cable tray included)

\*You can select accesories from Tools and personalise Otto Custom.

<sup>\*</sup> According to EN 527-1 norms height adjustment range is between 68-118 cm or 65-125 cm.