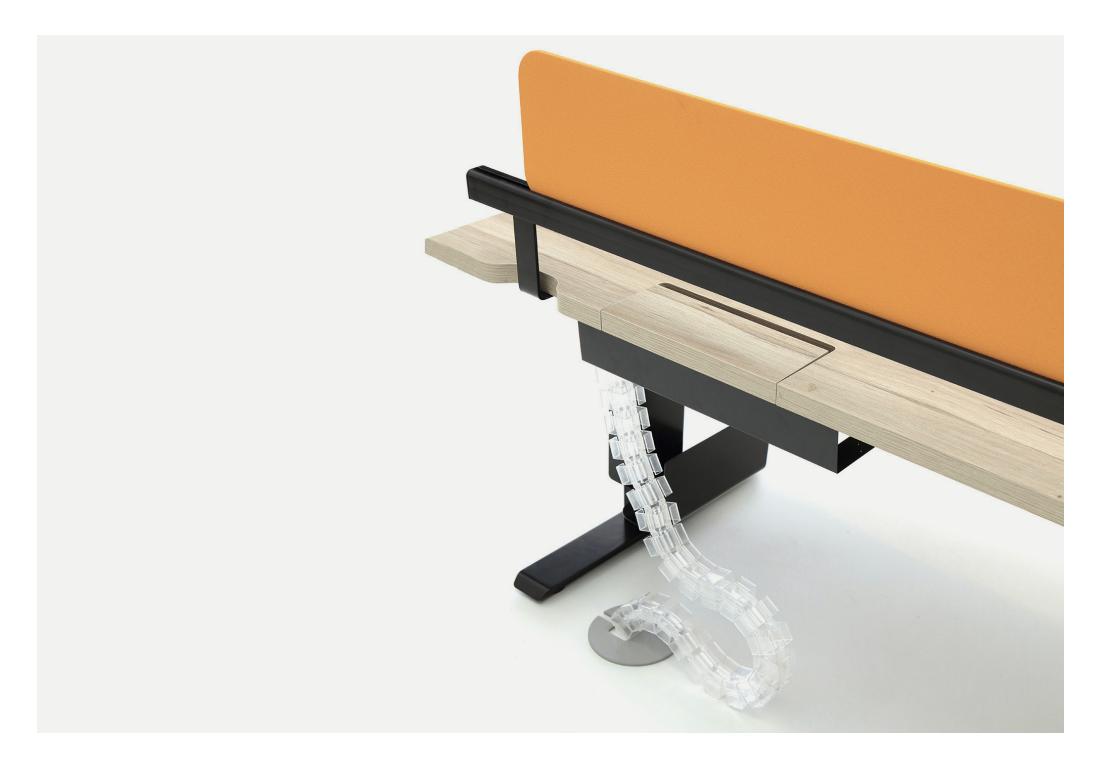

#### Otto

Height adjustable table: H:68-118 cm or 65-125 cm Table

Otto Omnia

Height adjustable table: H:68-118 cm or 65-125 cm

Table with electrification (CPU Holder + Accesory Holder + Screen + DTB + Cable tray included)

### Otto Custom

Height adjustable table: H:68-118 cm or 65-125 cm Table with electrification (DTB + Cable tray included)

\*You can select accesories from Tools and personalise Otto Custom.

<sup>\*</sup> According to EN 527-1 norms height adjustment range is between 68-118 cm or 65-125 cm.