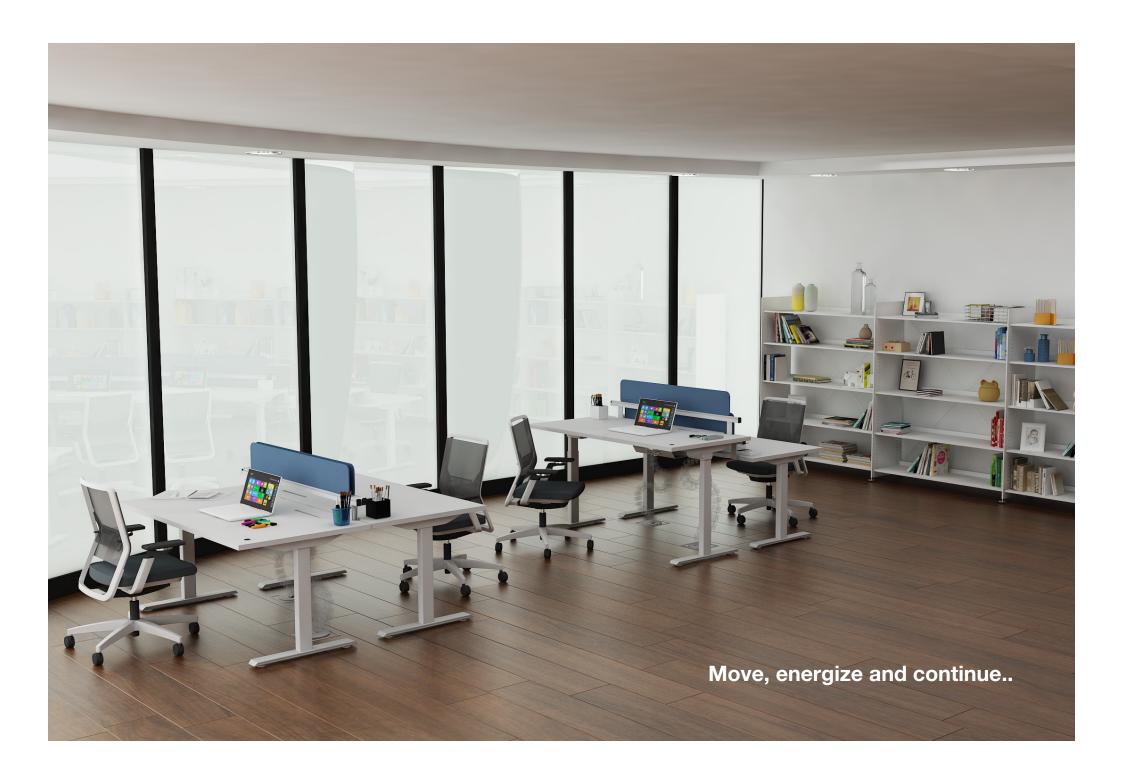

# Smooth operation with a height adjustable desk

Otto stimulates your mind during working at the same time eases for you to change your position. Its structure support the movement and contributes to the user's health.