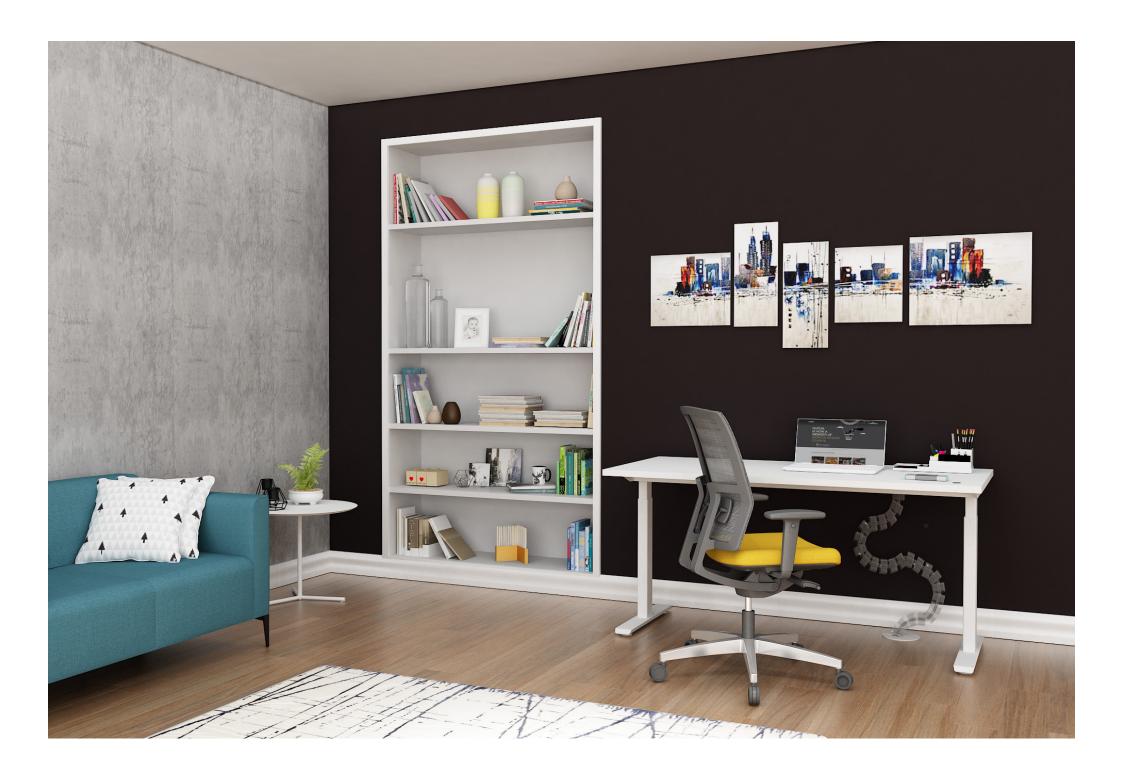

# Smooth operation with a height adjustable desk

Otto stimulates your mind during working at the same time eases for you to change your position. Its structure support the movement and contributes to the user's health.