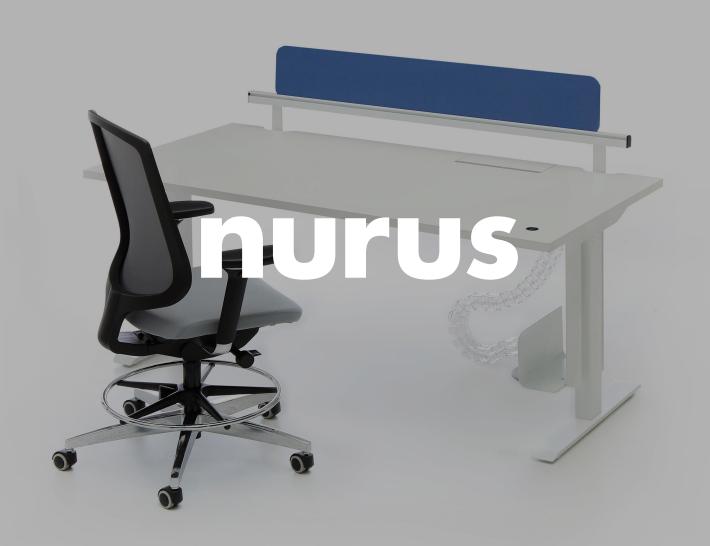

# Smooth operation with a height adjustable desk

Otto stimulates your mind during working at the same time eases for you to change your position. Its structure support the movement and contributes to the user's health.

#### Otto

Height adjustable table: H:68-118 cm or 65-125 cm Table

Otto Omnia

Height adjustable table: H:68-118 cm or 65-125 cm

Table with electrification (CPU Holder + Accesory Holder + Screen + DTB + Cable tray included)

### Otto Custom

Height adjustable table: H:68-118 cm or 65-125 cm Table with electrification (DTB + Cable tray included)

\*You can select accesories from Tools and personalise Otto Custom.

<sup>\*</sup> According to EN 527-1 norms height adjustment range is between 68-118 cm or 65-125 cm.