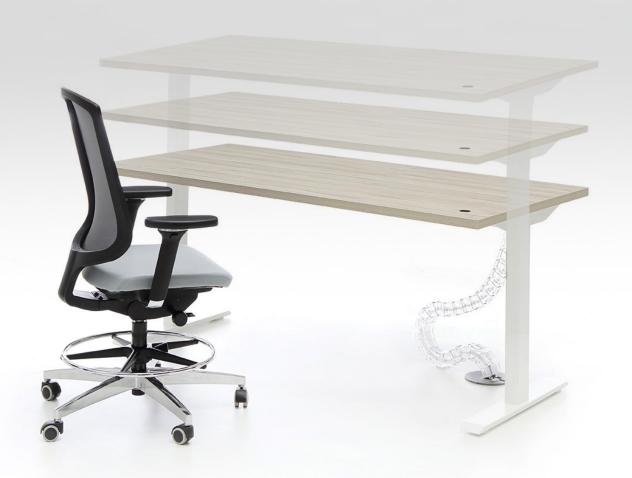

#### Otto

Height adjustable table: H:68-118 cm or 65-125 cm Table

Otto Omnia

Height adjustable table: H:68-118 cm or 65-125 cm

Table with electrification (CPU Holder + Accesory Holder + Screen + DTB + Cable tray included)

### Otto Custom

Height adjustable table: H:68-118 cm or 65-125 cm Table with electrification (DTB + Cable tray included)

\*You can select accesories from Tools and personalise Otto Custom.

<sup>\*</sup> According to EN 527-1 norms height adjustment range is between 68-118 cm or 65-125 cm.