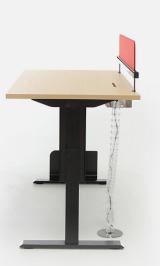

#### Otto

Height adjustable table: H:68-118 cm or 65-125 cm Table

Otto Omnia

Height adjustable table: H:68-118 cm or 65-125 cm

Table with electrification (CPU Holder + Accesory Holder + Screen + DTB + Cable tray included)

### Otto Custom

Height adjustable table: H:68-118 cm or 65-125 cm Table with electrification (DTB + Cable tray included)

\*You can select accesories from Tools and personalise Otto Custom.

<sup>\*</sup> According to EN 527-1 norms height adjustment range is between 68-118 cm or 65-125 cm.