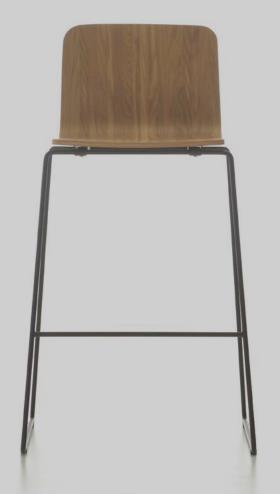

## **Eon Bar Stool**

Carefully designed back curve and integral structure o Eon ensure a comfortable experience. Designed to deliver home comfort and warmth to different environments, Eon effortlessly blends with usage space with rich material choices, introducing colour and dynamism into the atmosphere.

Eon high chairs provide extraordinary comfort, making them ideal for cafés, bistros, and all social areas that has high tables. Eon high chairs can be used with cushions to add colour to the environment and add comfort to the seat.

### Materials

Legs can be powder painted or chrome plated. Main body choices include natural veneer, recomposed veneer, white laminated options, along with artificial leather or fabric upholstery.\*

\* Please refer to technical document for more information.