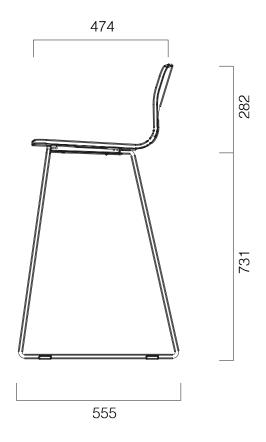

#### Discover new altitudes.

DIMENSIONS (mm)

Eon Bar Stool

Dimensions defined in millimetres.