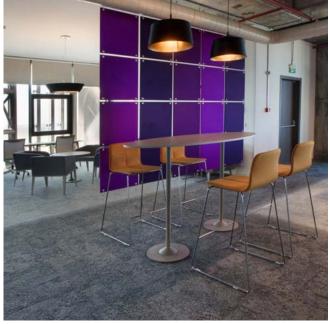

Eon high chairs provide extraordinary comfort, making them ideal for cafés, bistros, and all social areas that has high tables. Eon high chairs can be used with cushions to add colour to the environment and add comfort to the seat.