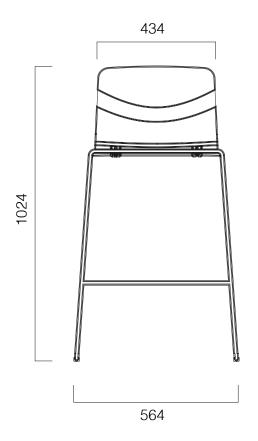

#### Discover new altitudes.

DIMENSIONS (mm)

Eon Bar Stool

Dimensions defined in millimetres.