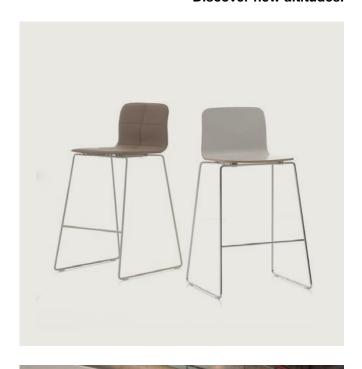

Eon high chairs provide extraordinary comfort, making them ideal for cafés, bistros, and all social areas that has high tables. Eon high chairs can be used with cushions to add colour to the environment and add comfort to the seat.

### Materials

Legs can be powder painted or chrome plated. Main body choices include natural veneer, recomposed veneer, white laminated options, along with artificial leather or fabric upholstery.\*

\* Please refer to technical document for more information.