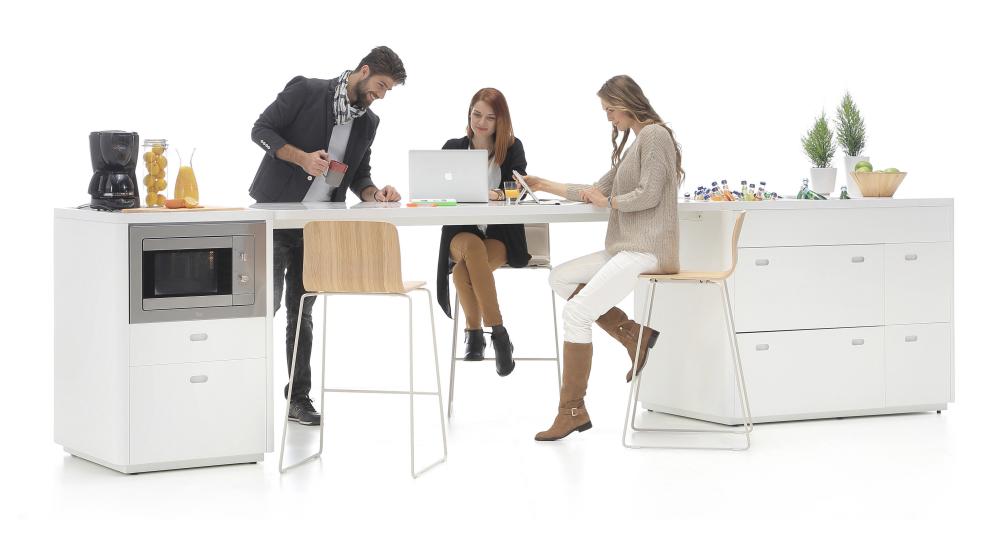

## A chair for great variety

It's all about simple and sleek seating. Away from the complexity, Eon makes you feel home comfort and provides a great variety of use.

Eon's comfort comes from its back curve and holistic body. Thanks to the rich materials - natural wood options, colorful soft cushion, or pure white laminated surface – it fits with any environment.















## Eon Bar Stool

Eon Chair





Eon Swivel



Eon Sledge Chair



Eon Learning Chairs













## Chairs: Chair with or without armrest writing desk and basket is optional lounge Sledge Chair with or without armrest writing desk and basket is optional lounge Bar Stool high stool Swivel Chair with or without armrest writing desk is optional Learning Chair

chair or sledge with fixed writing desk (with or without basket) chair with castors with sliding writing desk (with or without basket) swivel with sliding writing desk flange with sliding writing desk

for sledge chair with or without armrest can connect with metal connector.