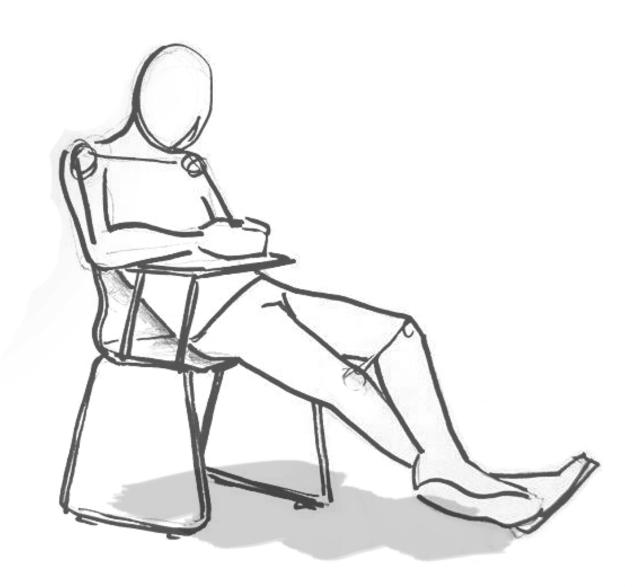

## Chairs: Chair with or without armrest writing desk and basket is optional lounge Sledge Chair with or without armrest writing desk and basket is optional lounge Bar Stool high stool Swivel Chair with or without armrest writing desk is optional Learning Chair

chair or sledge with fixed writing desk (with or without basket) chair with castors with sliding writing desk (with or without basket) swivel with sliding writing desk flange with sliding writing desk