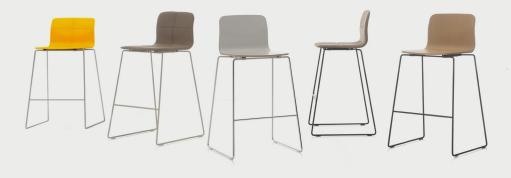

## Eon Bar Stool

Eon Chair

Eon Swivel

Eon Sledge Chair

Eon Learning Chairs

## Chairs: Chair with or without armrest writing desk and basket is optional lounge Sledge Chair with or without armrest writing desk and basket is optional lounge Bar Stool high stool Swivel Chair with or without armrest writing desk is optional Learning Chair