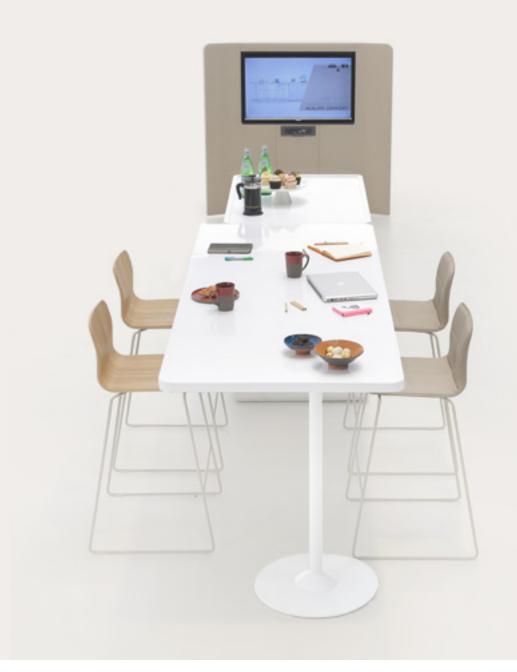

## A chair for great variety

It's all about simple and sleek seating. Away from the complexity, Eon makes you feel home comfort and provides a great variety of use.

Eon's comfort comes from its back curve and holistic body. Thanks to the rich materials - natural wood options, colorful soft cushion, or pure white laminated surface – it fits with any environment.















## Eon Bar Stool

Eon Chair





Eon Swivel



Eon Sledge Chair



Eon Learning Chairs













## Chairs: Chair with or without armrest writing desk and basket is optional lounge Sledge Chair with or without armrest writing desk and basket is optional lounge Bar Stool high stool Swivel Chair with or without armrest writing desk is optional Learning Chair

chair or sledge with fixed writing desk (with or without basket) chair with castors with sliding writing desk (with or without basket) swivel with sliding writing desk flange with sliding writing desk

for sledge chair with or without armrest can connect with metal connector.