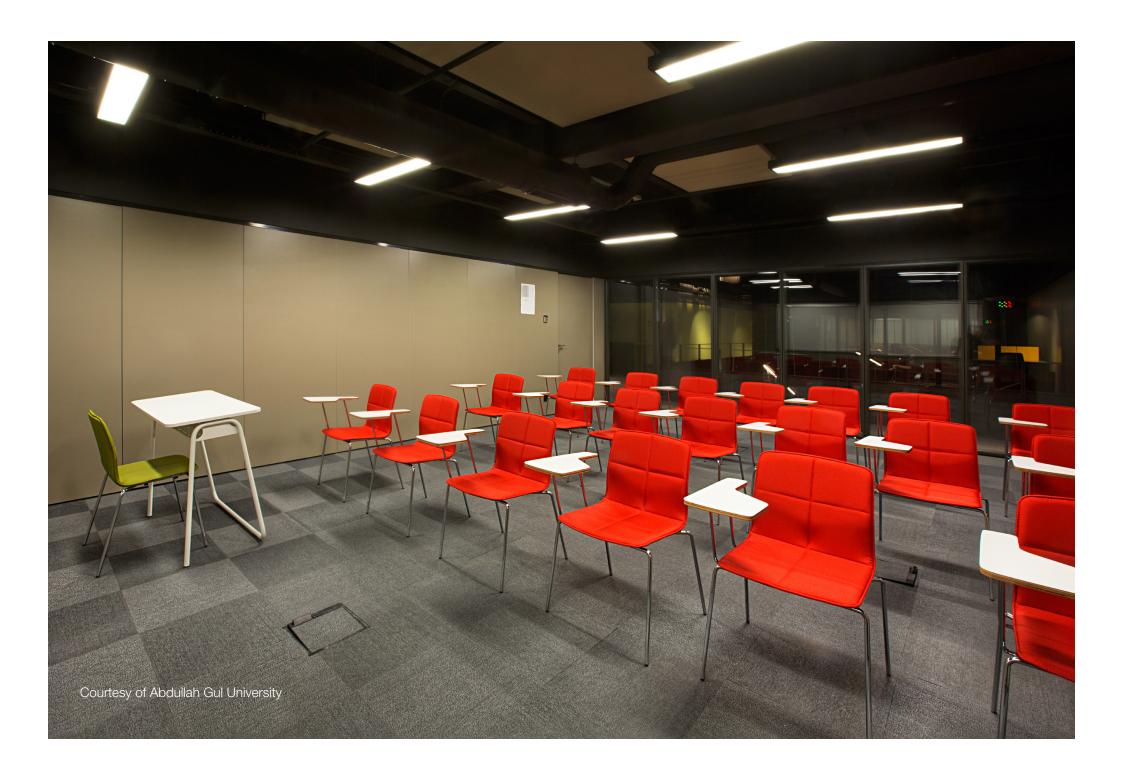

## Eon Bar Stool

Eon Chair

Eon Swivel

Eon Sledge Chair

Eon Learning Chairs

## Chairs: Chair with or without armrest writing desk and basket is optional lounge Sledge Chair with or without armrest writing desk and basket is optional lounge Bar Stool high stool Swivel Chair with or without armrest writing desk is optional Learning Chair