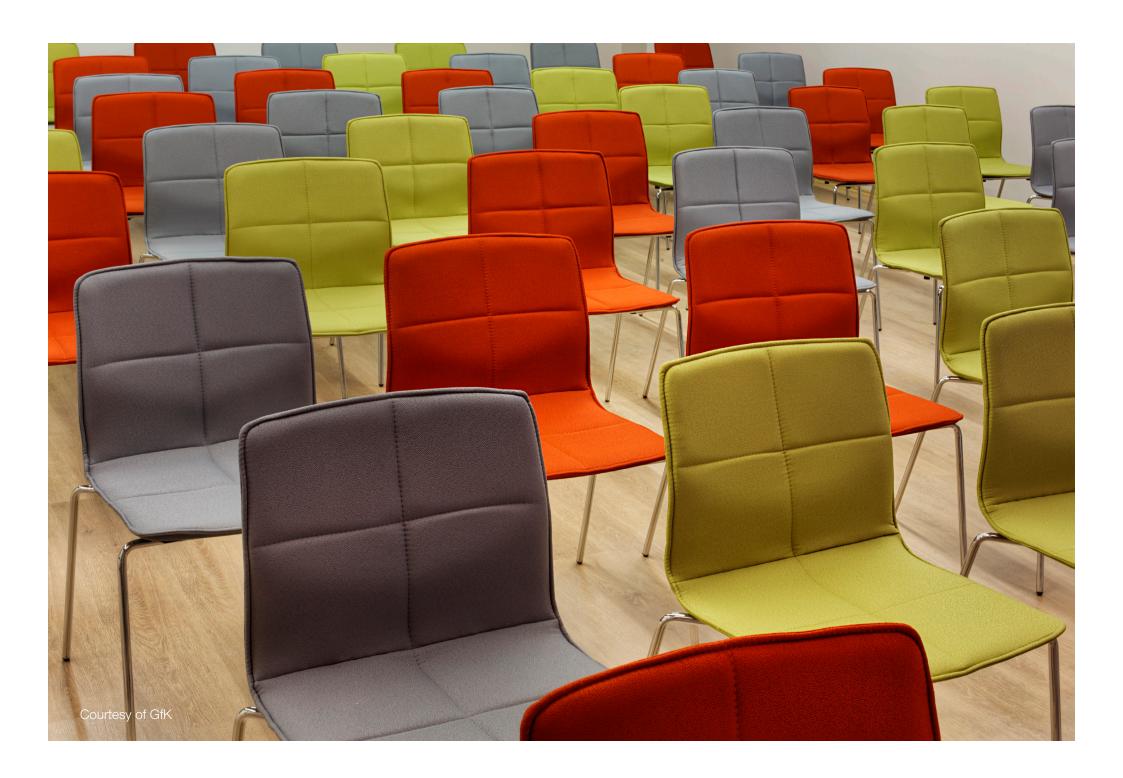

## A chair for great variety

It's all about simple and sleek seating. Away from the complexity, Eon makes you feel home comfort and provides a great variety of use.

Eon's comfort comes from its back curve and holistic body. Thanks to the rich materials - natural wood options, colorful soft cushion, or pure white laminated surface – it fits with any environment.