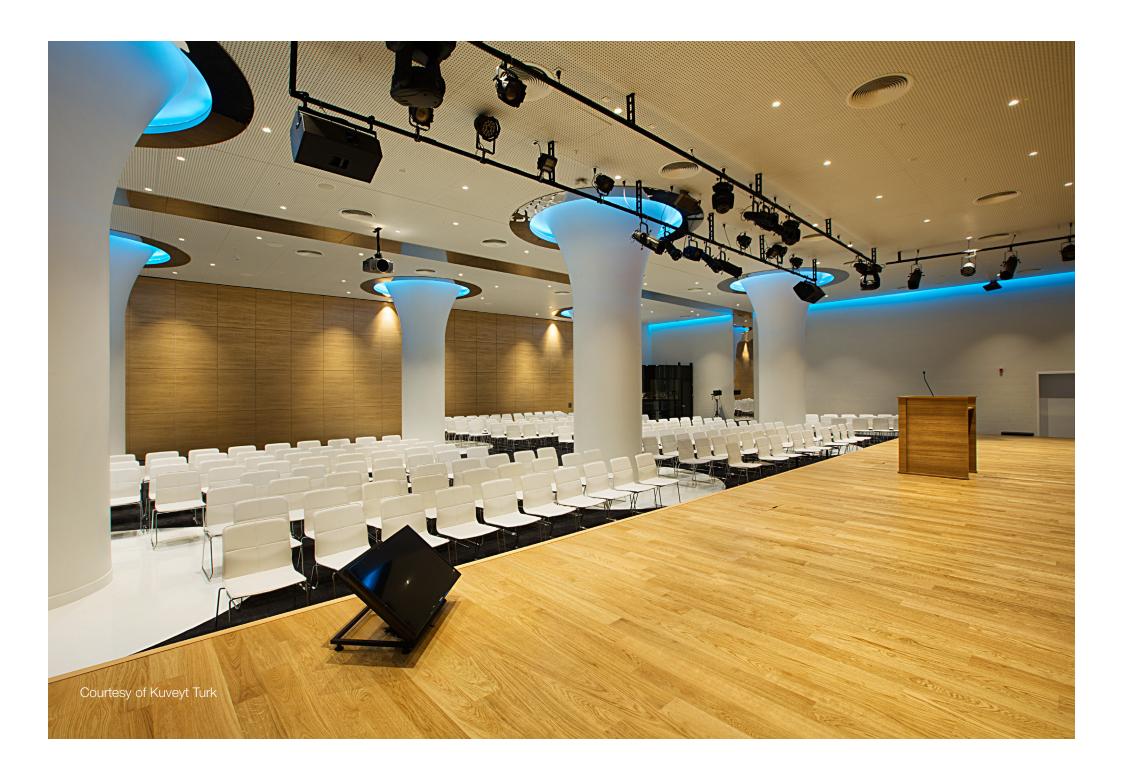

## A chair for great variety

It's all about simple and sleek seating. Away from the complexity, Eon makes you feel home comfort and provides a great variety of use.

Eon's comfort comes from its back curve and holistic body. Thanks to the rich materials - natural wood options, colorful soft cushion, or pure white laminated surface – it fits with any environment.