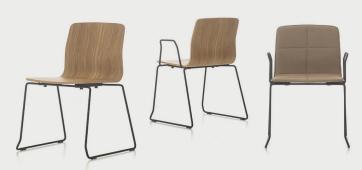

## Eon Bar Stool

Eon Chair

Eon Swivel

Eon Sledge Chair

Eon Learning Chairs

## Chairs: Chair with or without armrest writing desk and basket is optional lounge Sledge Chair with or without armrest writing desk and basket is optional lounge Bar Stool high stool Swivel Chair with or without armrest writing desk is optional Learning Chair

for sledge chair with or without armrest can connect with metal connector.