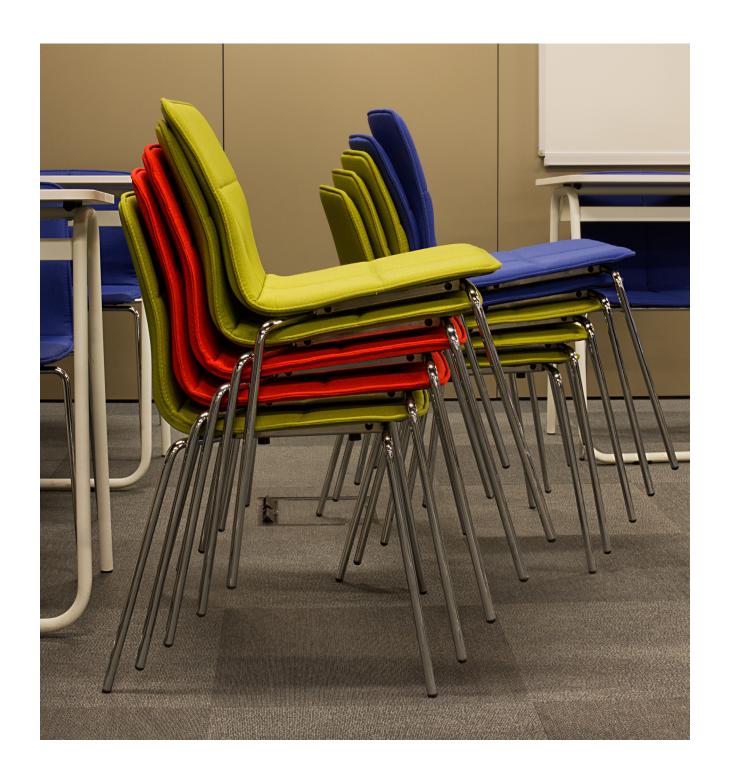

## A chair for great variety

It's all about simple and sleek seating. Away from the complexity, Eon makes you feel home comfort and provides a great variety of use.

Eon's comfort comes from its back curve and holistic body. Thanks to the rich materials - natural wood options, colorful soft cushion, or pure white laminated surface – it fits with any environment.