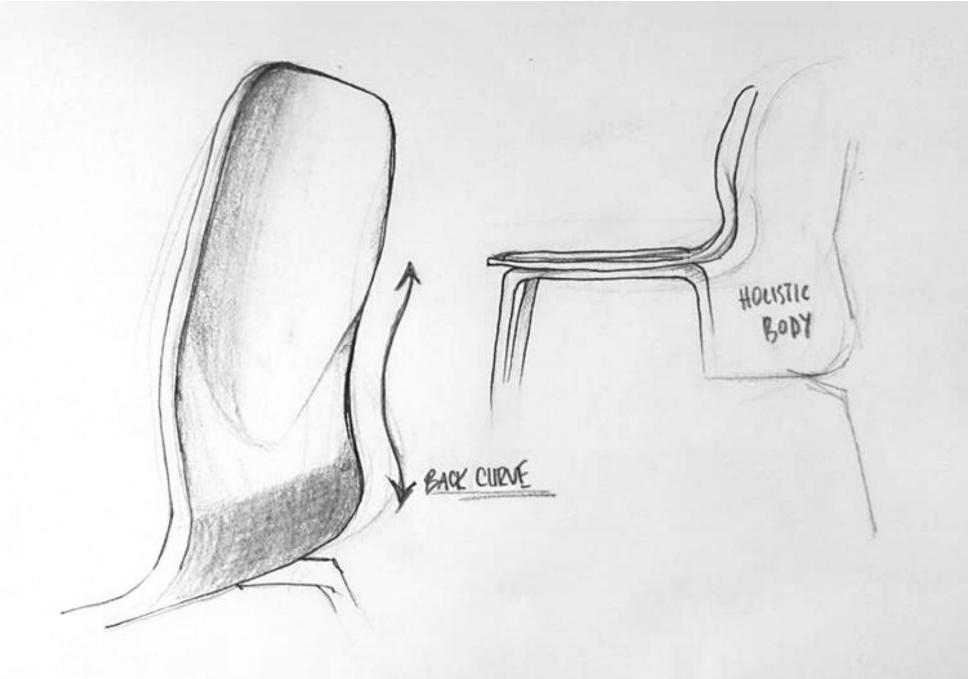

## A chair for great variety

It's all about simple and sleek seating. Away from the complexity, Eon makes you feel home comfort and provides a great variety of use.

Eon's comfort comes from its back curve and holistic body. Thanks to the rich materials - natural wood options, colorful soft cushion, or pure white laminated surface – it fits with any environment.