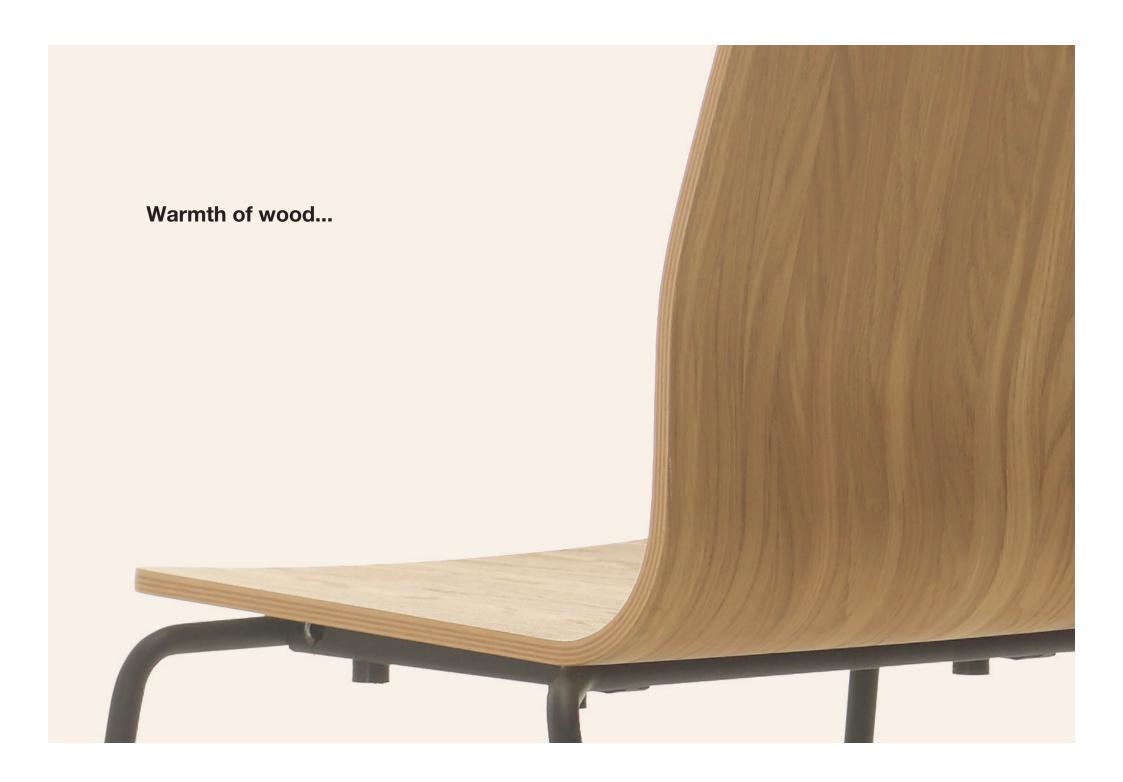

## A chair for great variety

It's all about simple and sleek seating. Away from the complexity, Eon makes you feel home comfort and provides a great variety of use.

Eon's comfort comes from its back curve and holistic body. Thanks to the rich materials - natural wood options, colorful soft cushion, or pure white laminated surface – it fits with any environment.