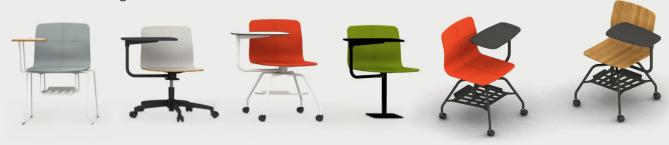

## Eon Bar Stool

Eon Chair

Eon Swivel

Eon Sledge Chair

Eon Learning Chairs

## Chairs: Chair with or without armrest writing desk and basket is optional lounge Sledge Chair with or without armrest writing desk and basket is optional lounge Bar Stool high stool Swivel Chair with or without armrest writing desk is optional Learning Chair

chair or sledge with fixed writing desk (with or without basket) chair with castors with sliding writing desk (with or without basket) swivel with sliding writing desk flange with sliding writing desk