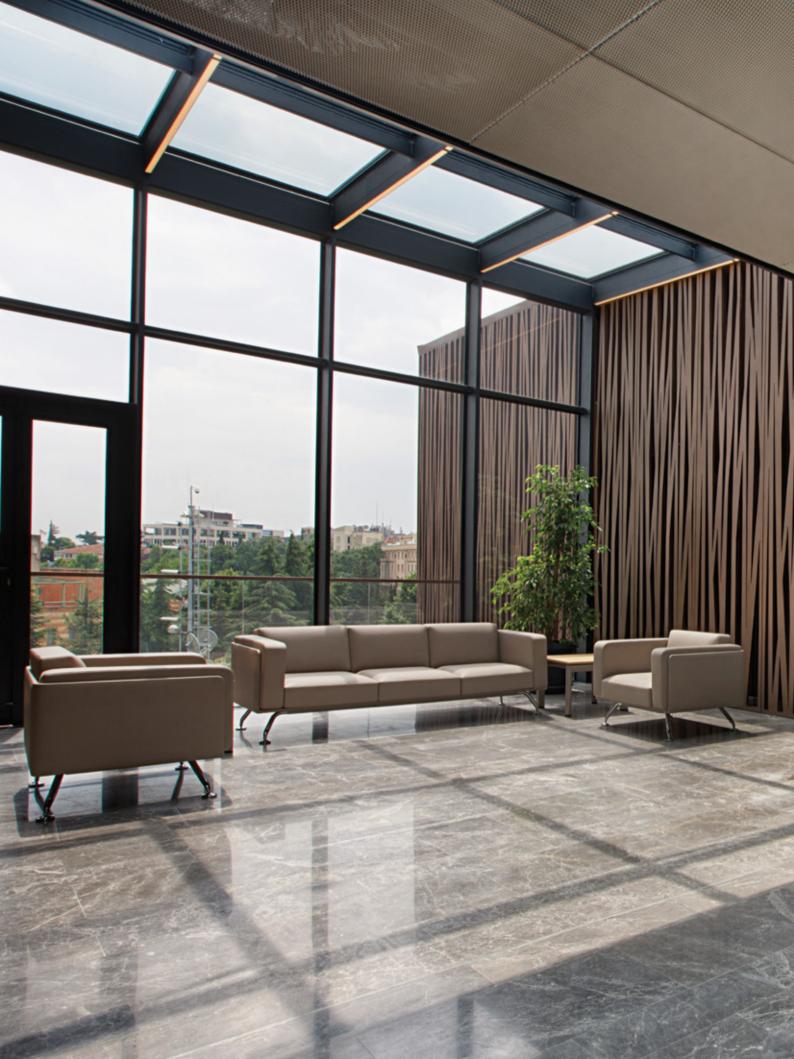

e solutions for various needs of hotel rooms with its unique design. Rooms

## To rest and relax



Ela, Edgar





Alava



U Too

Loft

Alava embodies a modern character within a unibody, shell-like appearance. It may be used in a variety of spheres, ranging from offices and waiting rooms to social spaces and hospitality environments. Environmentally friendly Alava's unibody cushioning and backrest is manufactured from materials that are a % 100 recyclable. Alava's sustainable design was awarded Green Good Design Awards 2015 and entered top Green 100 list which consisting of year's best and most innovative green designs.



Vika, Sema, Alava, U Too, Claire, Drop, Loft



### Rooms



Greta, Edgar



Waves



Chiara



U Too, To





### Rooms



CP1



Juna



Hi&Lo, Sema



Atlantic







## Lounges

When a journey starts, you never know how long it will take. That is why Nurus aims to design lounges that are enjoyable and comfortable enough to make you feel relaxed. Lounges

Seize the moment





То



Isola Media Wall



Loft



Greta, Tara, Brooklyn



Stone, Tara, To

#### Lounges



Hi&Lo



Tan, Loop Lounge



Luna, To



Tara, Brooklyn









# **Concentration Zones**

Just stay focused and concentrate on your work, to handle personnel business in peace feels effortless with Nurus' solutions for concentration zones.



**Concentration Zones** 

## Clear definition of meeting



Picnic, Isola Media Wall, Nurus Links®



Greta High Backrest



Isola, Waves



Isola Meeting, Nurus Links®



ORGATEC 2014





# Common Areas

The common areas for guests are designed