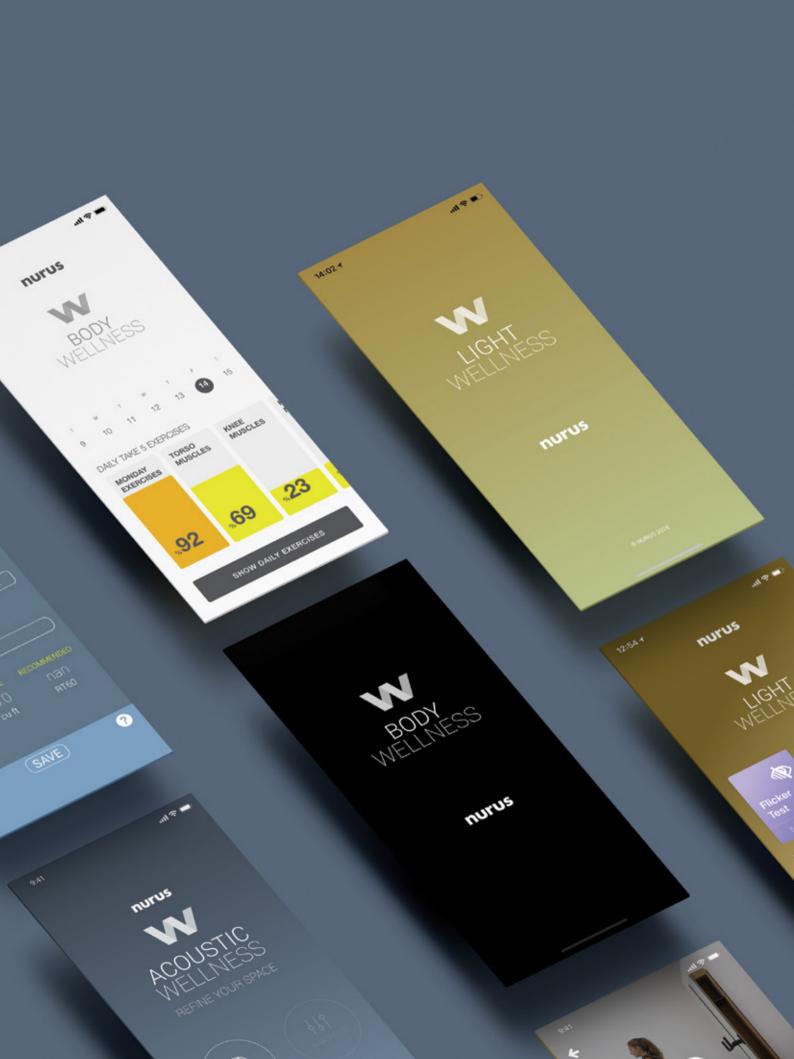

### Nurus Body Wellness

You can protect your health and minimize the risk of health problems, which are caused by a sedentary lifestyle and desk job with Nurus Body Wellness.

Nurus Body Wellness application allows you to light workouts such as stretching and strengthening with Take 5 through exercise videos and programs. In addition to having daily exercise programs, it also allows you to keep abreast of past activities.

#### Nurus Acoustic Wellness

The acoustical balance in accordance with the purpose and the work is important for happiness and productivity in all living places from houses to offices and classrooms. The other significant point is that a room used for speeches or a music hall needs different reverberation time.

Nurus Light Wellness

Many research show that illumination has affected our mental and psychological well being as well as our physical health. The right illumination helps us maintain our eye health, as well as the inability to correctly perceive the space and objects, the regular operation of our biological rhythm, and the absence of a positive mood.

We developed Nurus Light Wellness to find out quality of light of the room and arrange health properly. With Nurus Light Wellness you can measure the light intensity, vibration and temperature of the environment you work in, and you can save these measurements.

The values you can measure with Nurus Light Wellness: Lux Meter, Flicker Test and Kelvin Meter.