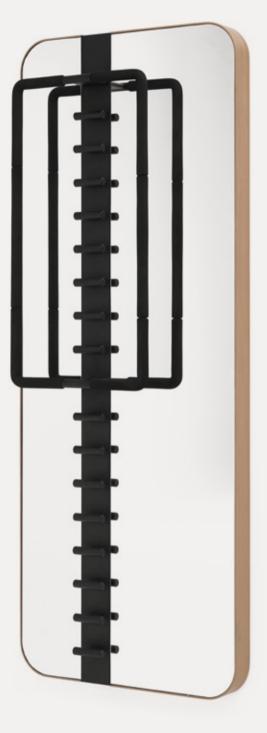

# Key to get refreshed in 5 minutes: Take 5

Starting with our 'health in workspaces' philosophy, our approach in designing Take 5 was to minimize health problems caused by sitting for long periods of time, help you utilize your breaks in the most efficient way possible, and increase your motivation.

Working at a desk for long hours staying in the same position is a primary cause of cervical lordosis loss, carpal tunnel syndrome, obesity and depression, along with chronic muscle pain, cramps and posture disorders.

Take 5 minimizes these effects by helping you get away from stress, providing peace for your mind, regulating your blood flow, flexing your muscles, and straightening your posture.

TAKE5

Take 5 is an exercise tool designed to enable you to increase your energy and motivation in workspace, and preserve your health by sparing only 5 minutes of your busy schedule. Take 5 is not an ordinary exercise tool, it's also a piece of furniture; not only innovates workspaces with its mirror, but it also promotes a healthy lifestyle and the will to exercise!

Take 5 is not professional exercise equipment. It is designed to support light exercise moves such as flexing and stretching, in order to provide motivation and help preserve and improve health conditions for people of all ages and body forms.