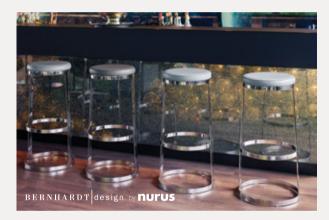

## Rooms

Whether in hotel rooms or suites Nurus welcomes guests with the hospitality products those offer comfort and warmth of home. Nurus aims to provide solutions for various needs of hotel rooms with its unique design. Rooms

## To rest and relax

Ela, Edgar

Alava

U Too

Loft

Alava embodies a modern character within a unibody, shell-like appearance. It may be used in a variety of spheres, ranging from offices and waiting rooms to social spaces and hospitality environments. Environmentally friendly Alava's unibody cushioning and backrest is manufactured from materials that are a % 100 recyclable. Alava's sustainable design was awarded Green Good Design Awards 2015 and entered top Green 100 list which consisting of year's best and most innovative green designs.