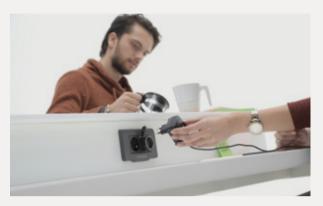

### Rapid Charging

Nurus Links<sup>®</sup> offers USB ports, micro USB and socket for different devices.

Wireless Charging Unit

Now you just need to put your mobile devices on the Nurus Links<sup>®</sup> wireless charging unit for charging!