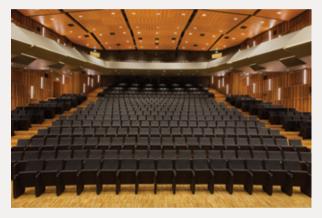

## Rooms

Whether in hotel rooms or suites Nurus welcomes guests with the hospitality products those offer comfort and warmth of home. Nurus aims to provide solutions for various needs of hotel rooms with its unique design. Rooms

## To rest and relax

Ela, Edgar

Alava

U Too

Loft

Alava embodies a modern character within a unibody, shell-like appearance. It may be used in a variety of spheres, ranging from offices and waiting rooms to social spaces and hospitality environments. Environmentally friendly Alava's unibody cushioning and backrest is manufactured from materials that are a % 100 recyclable. Alava's sustainable design was awarded Green Good Design Awards 2015 and entered top Green 100 list which consisting of year's best and most innovative green designs.