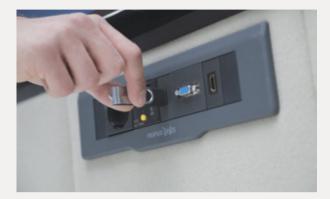

#### Sharing Multimedia

Nurus Links<sup>®</sup> builds a functional and practical platform for collaborative work, video conferences, and presentations by providing data transfer to screen through USB, VGA and HDMI inputs.

#### Internet Connection

Internet is a major tool and uses on a regular basis in everyday life. Nurus Links<sup>®</sup> provides Internet access with a CAT6 connection.