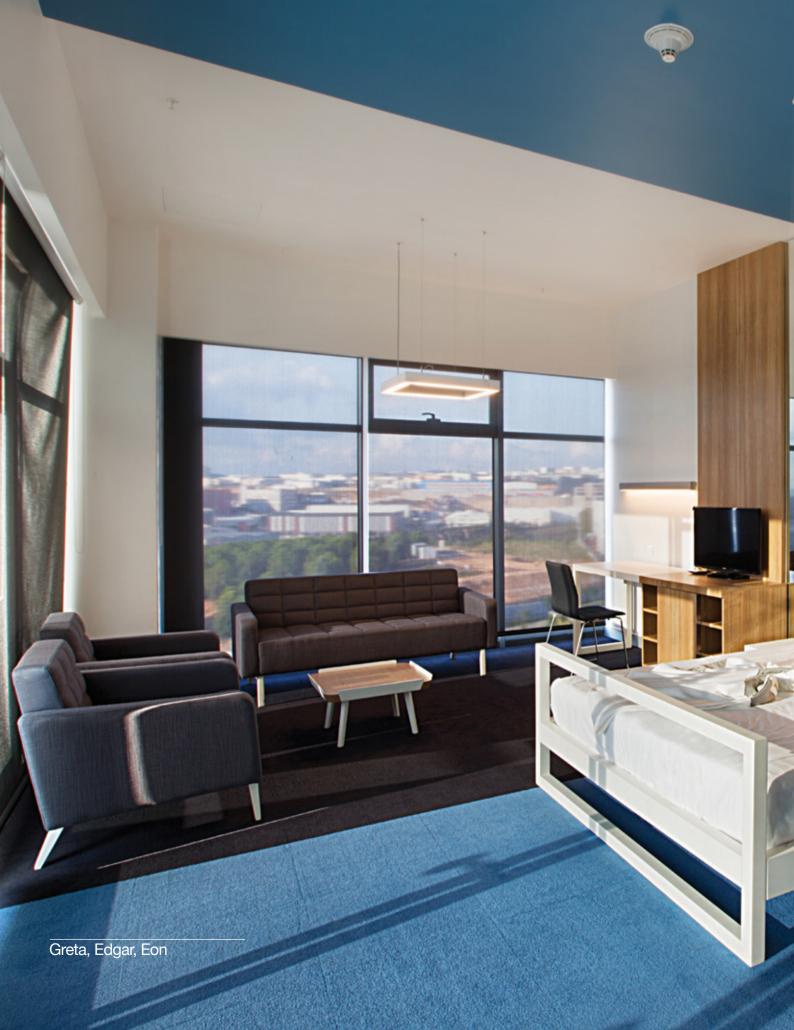

ide solutions for various needs of hotel rooms with its unique design. Rooms

## To rest and relax



Ela, Edgar





Alava



U Too

Loft

Alava embodies a modern character within a unibody, shell-like appearance. It may be used in a variety of spheres, ranging from offices and waiting rooms to social spaces and hospitality environments. Environmentally friendly Alava's unibody cushioning and backrest is manufactured from materials that are a % 100 recyclable. Alava's sustainable design was awarded Green Good Design Awards 2015 and entered top Green 100 list which consisting of year's best and most innovative green designs.



Vika, Sema, Alava, U Too, Claire, Drop, Loft



### Rooms



Greta, Edgar



Waves



Chiara



U Too, To





### Rooms



CP1



Juna



Hi&Lo, Sema



Atlantic







## Lounges

When a journey starts, you never know how long it will take. That is why Nurus aims to design lounges that are enjoyable and comfortable enough to make you feel relaxed. Lounges

Seize the moment





То



Isola Media Wall



Loft



Greta, Tara, Brooklyn



Stone, Tara, To

#### Lounges



Hi&Lo



Tan, Loop Lounge



Luna, To



Tara, Brooklyn









# **Concentration Zones**

Just stay focused and concentrate on your work, to handle personnel business in peace feels effortless with Nurus' solutions for concentration zones.



**Concentration Zones** 

## Clear definition of meeting



Picnic, Isola Media Wall, Nurus Links®



Greta High Backrest



Isola, Waves



Isola Meeting, Nurus Links®



ORGATEC 2014





# Common Areas

The common areas for guests are design