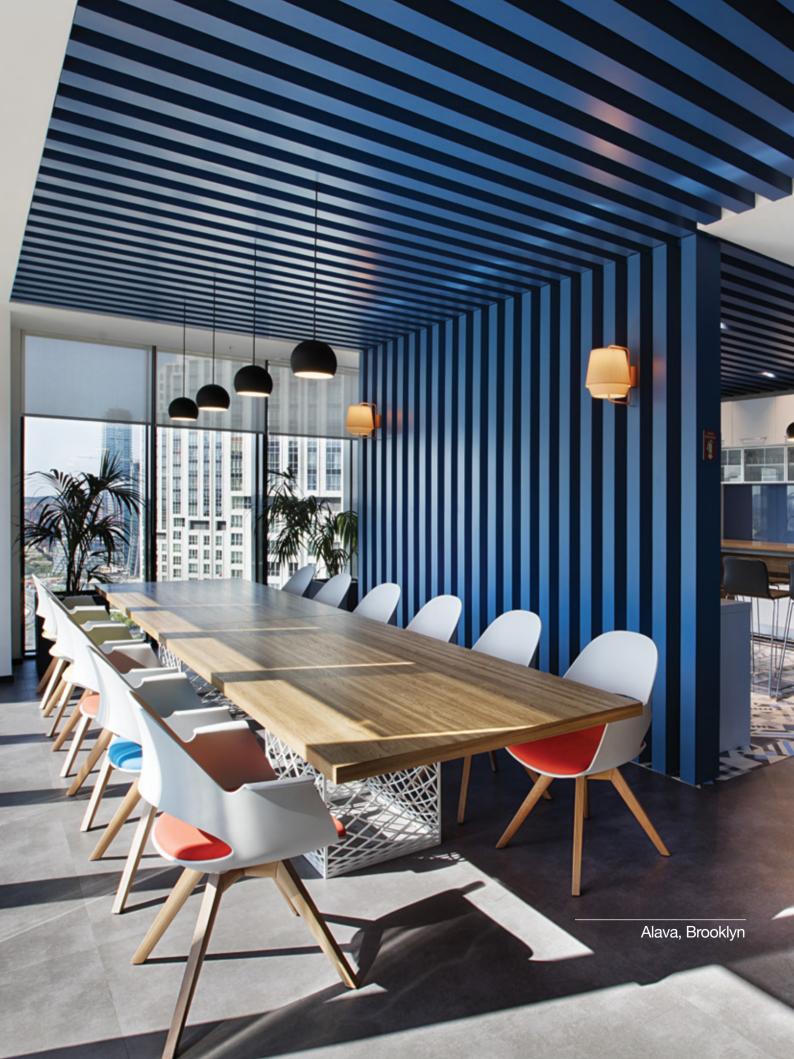

## To rest and relax

Ela, Edgar

Alava

U Too

Loft

Alava embodies a modern character within a unibody, shell-like appearance. It may be used in a variety of spheres, ranging from offices and waiting rooms to social spaces and hospitality environments. Environmentally friendly Alava's unibody cushioning and backrest is manufactured from materials that are a % 100 recyclable. Alava's sustainable design was awarded Green Good Design Awards 2015 and entered top Green 100 list which consisting of year's best and most innovative green designs.