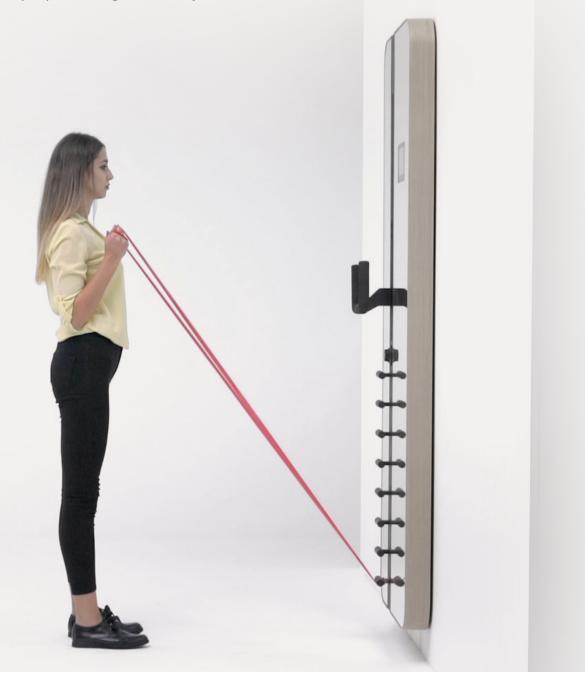

# Key to get refreshed in 5 minutes: Take 5

Starting with our 'health in workspaces' philosophy, our approach in designing Take 5 was to minimize health problems caused by sitting for long periods of time, help you utilize your breaks in the most efficient way possible, and increase your motivation.

Working at a desk for long hours staying in the same position is a primary cause of cervical lordosis loss, carpal tunnel syndrome, obesity and depression, along with chronic muscle pain, cramps and posture disorders.

Take 5 minimizes these effects by helping you get away from stress, providing peace for your mind, regulating your blood flow, flexing your muscles, and straightening your posture.

TAKE5

Take 5 is an exercise tool designed to enable you to increase your energy and motivation in workspace, and preserve your health by sparing only 5 minutes of your busy schedule. Take 5 is not an ordinary exercise tool, it's also a piece of furniture; not only innovates workspaces with its mirror, but it also promotes a healthy lifestyle and the will to exercise!

Take 5 is not professional exercise equipment. It is designed to support light exercise moves such as flexing and stretching, in order to provide motivation and help preserve and improve health conditions for people of all ages and body forms.