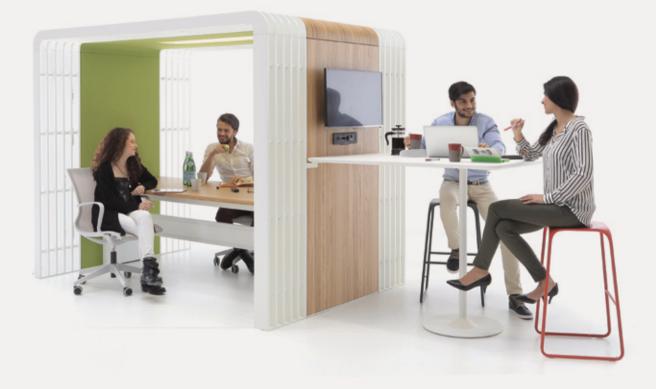

# The integration of design and engineering.

Thanks to the **Nurus Links**<sup>®</sup> system found in Nurus products, you can match your electronic devices with your furniture, transfer information from your devices, and organize video-conferences; you can rapid charge your device, or if you wish, easily take care of business with multi-media features available.

# Nurus Links<sup>®</sup>

Nurus Links<sup>®</sup> provides power solutions that assists to select the right item quicker and easier for users' requirements.

## Distributed Energy Ecosystem: Nurus Links®

Nurus Links<sup>®</sup> is the ultimate set of connectivity solutions integrated in furniture systems with desirable high technology features. Nurus Links<sup>®</sup> is the fast, functional and practical solution to the changing needs of today and future.

Nurus Links<sup>®</sup> is available in many versions customizable according to purpose of use and provides easy access to electrical connections without leaving your desk, also saves you from unnecessary cable clutter.