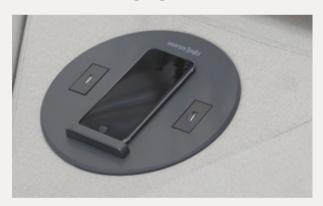

Wireless Charging Unit

Now you just need to put your mobile devices on the Nurus Links<sup>®</sup> wireless charging unit for charging!