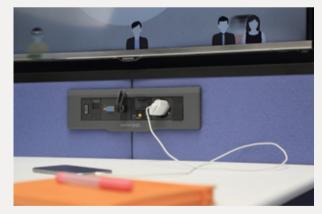

# Nurus Links<sup>®</sup>

Nurus Links<sup>®</sup> provides power solutions that assists to select the right item quicker and easier for users' requirements.

## Distributed Energy Ecosystem: Nurus Links®

Nurus Links<sup>®</sup> is the ultimate set of connectivity solutions integrated in furniture systems with desirable high technology features. Nurus Links<sup>®</sup> is the fast, functional and practical solution to the changing needs of today and future.

Nurus Links<sup>®</sup> is available in many versions customizable according to purpose of use and provides easy access to electrical connections without leaving your desk, also saves you from unnecessary cable clutter.

#### Sharing Multimedia

Nurus Links<sup>®</sup> builds a functional and practical platform for collaborative work, video conferences, and presentations by providing data transfer to screen through USB, VGA and HDMI inputs.