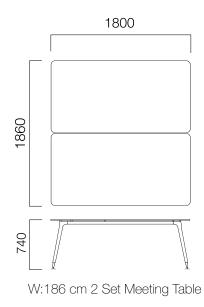

DIMENSIONS (mm)

W:90 cm 3-Set Meeting Table

DIMENSIONS (mm)

DIMENSIONS (mm)

W:126 cm 2-Set Double-Leg Meeting Table

W:126 cm 2-Set Triple-Leg Meeting Table

3200

W:126 cm 4-Set Meeting Table

DIMENSIONS (mm)

DIMENSIONS (mm)

Dimensions defined in millimetres.