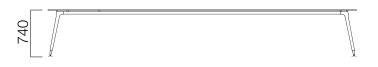

DIMENSIONS (mm)

W:90 cm 3-Set Meeting Table

DIMENSIONS (mm)

DIMENSIONS (mm)

W:126 cm 2-Set Double-Leg Meeting Table

W:126 cm 2-Set Triple-Leg Meeting Table

3200

W:126 cm 4-Set Meeting Table

DIMENSIONS (mm)

DIMENSIONS (mm)

Dimensions defined in millimetres.