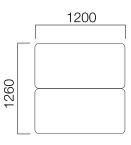

DIMENSIONS (mm)

W:90 cm 3-Set Meeting Table

DIMENSIONS (mm)

DIMENSIONS (mm)

W:126 cm 2-Set Double-Leg Meeting Table

W:126 cm 2-Set Triple-Leg Meeting Table

3200

W:126 cm 4-Set Meeting Table