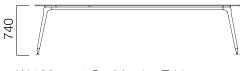

DIMENSIONS (mm)

W:90 cm 3-Set Meeting Table

DIMENSIONS (mm)

DIMENSIONS (mm)

W:126 cm 2-Set Double-Leg Meeting Table

W:126 cm 2-Set Triple-Leg Meeting Table

3200

W:126 cm 4-Set Meeting Table