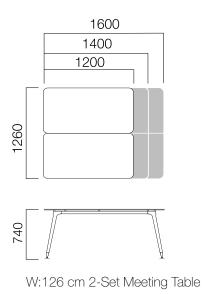

DIMENSIONS (mm)

W:90 cm 3-Set Meeting Table

DIMENSIONS (mm)

DIMENSIONS (mm)

W:126 cm 2-Set Double-Leg Meeting Table

W:126 cm 2-Set Triple-Leg Meeting Table

3200

W:126 cm 4-Set Meeting Table

DIMENSIONS (mm)

DIMENSIONS (mm)

Dimensions defined in millimetres.