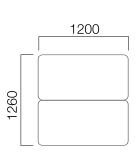

DIMENSIONS (mm)

W:90 cm 3-Set Meeting Table

DIMENSIONS (mm)

DIMENSIONS (mm)

W:126 cm 2-Set Double-Leg Meeting Table

W:126 cm 2-Set Triple-Leg Meeting Table

3200

W:126 cm 4-Set Meeting Table

DIMENSIONS (mm)

DIMENSIONS (mm)

Dimensions defined in millimetres.