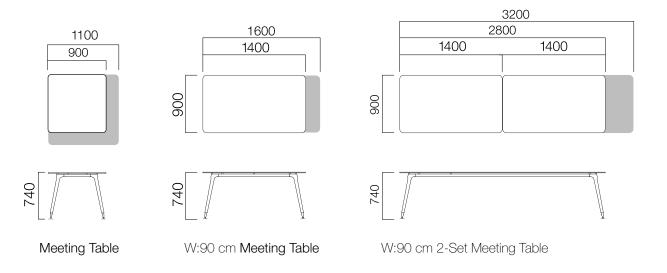

DIMENSIONS (mm)

W:90 cm 3-Set Meeting Table

DIMENSIONS (mm)

DIMENSIONS (mm)

W:126 cm 2-Set Double-Leg Meeting Table

W:126 cm 2-Set Triple-Leg Meeting Table

3200

W:126 cm 4-Set Meeting Table

DIMENSIONS (mm)

DIMENSIONS (mm)

Dimensions defined in millimetres.