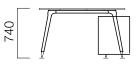

DIMENSIONS (mm)

W:90 cm 3-Set Meeting Table

DIMENSIONS (mm)

DIMENSIONS (mm)

W:126 cm 2-Set Double-Leg Meeting Table

W:126 cm 2-Set Triple-Leg Meeting Table

3200

W:126 cm 4-Set Meeting Table