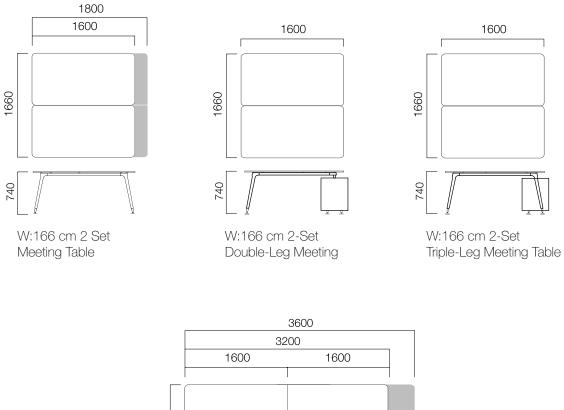

DIMENSIONS (mm)

W:90 cm 3-Set Meeting Table

DIMENSIONS (mm)

DIMENSIONS (mm)

W:126 cm 2-Set Double-Leg Meeting Table

W:126 cm 2-Set Triple-Leg Meeting Table

3200

W:126 cm 4-Set Meeting Table

DIMENSIONS (mm)

DIMENSIONS (mm)

Dimensions defined in millimetres.