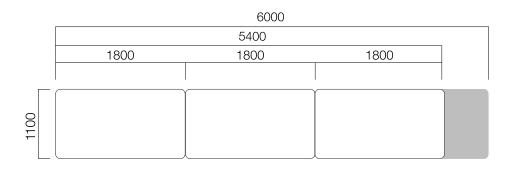

DIMENSIONS (mm)

W:90 cm 3-Set Meeting Table

DIMENSIONS (mm)

DIMENSIONS (mm)

W:126 cm 2-Set Double-Leg Meeting Table

W:126 cm 2-Set Triple-Leg Meeting Table

3200

W:126 cm 4-Set Meeting Table

DIMENSIONS (mm)

DIMENSIONS (mm)

Dimensions defined in millimetres.