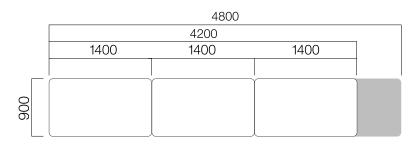

DIMENSIONS (mm)

W:90 cm 3-Set Meeting Table

DIMENSIONS (mm)

DIMENSIONS (mm)

W:126 cm 2-Set Double-Leg Meeting Table

W:126 cm 2-Set Triple-Leg Meeting Table

3200

W:126 cm 4-Set Meeting Table

DIMENSIONS (mm)

DIMENSIONS (mm)

Dimensions defined in millimetres.