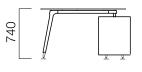

DIMENSIONS (mm)

W:90 cm 3-Set Meeting Table

DIMENSIONS (mm)

DIMENSIONS (mm)

W:126 cm 2-Set Double-Leg Meeting Table

W:126 cm 2-Set Triple-Leg Meeting Table

3200

W:126 cm 4-Set Meeting Table