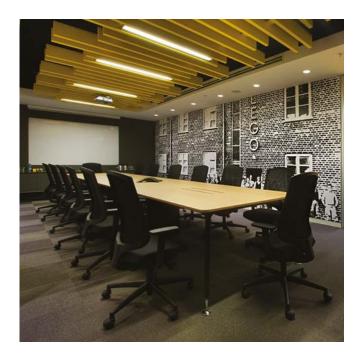

#### **U** Too Meeting Tables

Modular structure of U Too enables you to set meeting tables at desired length. Cable lids mounted on meeting tables prevent the cable mess, while providing easy access to electrical connections.

Sharing the design characteristics of the product family, U Too meeting tables help you design the entire institution in integrity with work systems, single desks and executive desks.