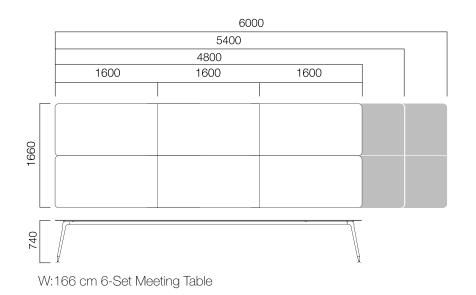

DIMENSIONS (mm)

W:90 cm 3-Set Meeting Table

DIMENSIONS (mm)

DIMENSIONS (mm)

W:126 cm 2-Set Double-Leg Meeting Table

W:126 cm 2-Set Triple-Leg Meeting Table

3200

W:126 cm 4-Set Meeting Table

DIMENSIONS (mm)

DIMENSIONS (mm)

Dimensions defined in millimetres.