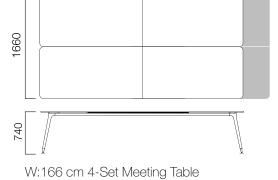

DIMENSIONS (mm)

W:90 cm 3-Set Meeting Table

DIMENSIONS (mm)

DIMENSIONS (mm)

W:126 cm 2-Set Double-Leg Meeting Table

W:126 cm 2-Set Triple-Leg Meeting Table

3200

W:126 cm 4-Set Meeting Table

DIMENSIONS (mm)

DIMENSIONS (mm)

Dimensions defined in millimetres.