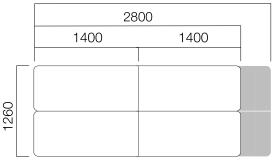

DIMENSIONS (mm)

W:90 cm 3-Set Meeting Table

DIMENSIONS (mm)

DIMENSIONS (mm)

W:126 cm 2-Set Double-Leg Meeting Table

W:126 cm 2-Set Triple-Leg Meeting Table

3200

W:126 cm 4-Set Meeting Table