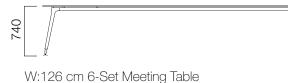

DIMENSIONS (mm)

W:90 cm 3-Set Meeting Table

DIMENSIONS (mm)

DIMENSIONS (mm)

W:126 cm 2-Set Double-Leg Meeting Table

W:126 cm 2-Set Triple-Leg Meeting Table

3200

W:126 cm 4-Set Meeting Table