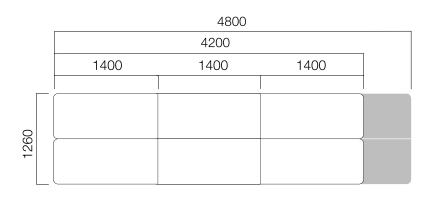

DIMENSIONS (mm)

W:90 cm 3-Set Meeting Table

DIMENSIONS (mm)

DIMENSIONS (mm)

W:126 cm 2-Set Double-Leg Meeting Table

W:126 cm 2-Set Triple-Leg Meeting Table

3200

W:126 cm 4-Set Meeting Table

DIMENSIONS (mm)

DIMENSIONS (mm)

Dimensions defined in millimetres.