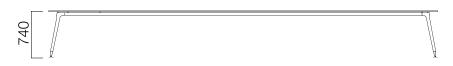

DIMENSIONS (mm)

W:90 cm 3-Set Meeting Table

DIMENSIONS (mm)

DIMENSIONS (mm)

W:126 cm 2-Set Double-Leg Meeting Table

W:126 cm 2-Set Triple-Leg Meeting Table

3200

W:126 cm 4-Set Meeting Table

DIMENSIONS (mm)

DIMENSIONS (mm)

Dimensions defined in millimetres.