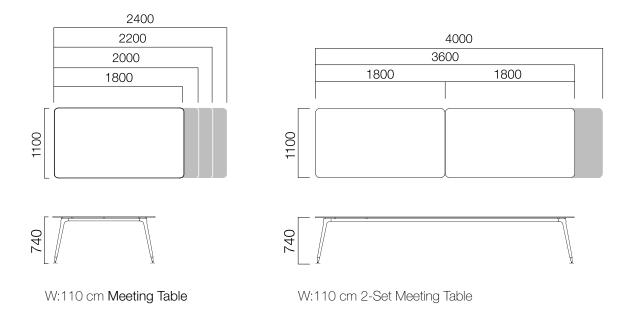

DIMENSIONS (mm)

W:90 cm 3-Set Meeting Table

DIMENSIONS (mm)

DIMENSIONS (mm)

W:126 cm 2-Set Double-Leg Meeting Table

W:126 cm 2-Set Triple-Leg Meeting Table

3200

W:126 cm 4-Set Meeting Table

DIMENSIONS (mm)

DIMENSIONS (mm)

Dimensions defined in millimetres.