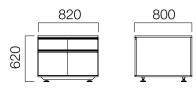

#### Commodes

CPU Commode

\*Features 1-drawer, 1 File Drawer and 3-drawer versions.

Dimensions defined in millimetres.