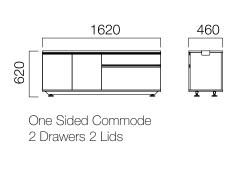

#### Commodes

CPU Commode

\*Features 1-drawer, 1 File Drawer and 3-drawer versions.

Dimensions defined in millimetres.