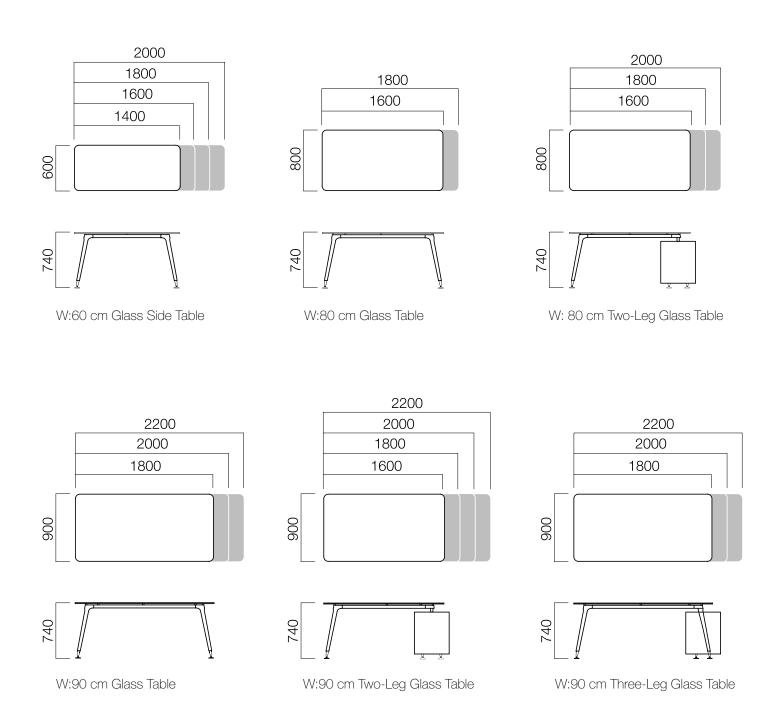

blunt desk corners.

## **Design by Aksu-Suardi**

Following his works in Stuttgart, Paris ve Milano, Sezgin Aksu started working in collaboration with Michele De Lucchi in his Milano based studio in 1996. Silvia Suardi started her career in Michele De Lucchi Studio, and worked there for 10 years. In 2001, her and Sezgin Aksu together established AKSU/SUARDI Studio, where they provided industrial, furniture, and graphic design in a wide range from public spaces to home decoration. Certain brands they have provided consultancy services to include Antonangeli, Caimi Brevetti, Credit Agricole Asset Management (CAAM), Eurizon Capital Sgr Spa, eDePadova, Gebrüder Thonet Vienna, Nemo-Cassina, Poltrona Frau, Olivetti, Rubinetterie Teorema, Slide and Serafino Zani.













#### Glass Tables





#### Glass Tables









W:90 cm 3 Leg Desk

W:90 cm 2 Leg Desk



#### Single Desks









\*L: -60 cm from table length.



#### Commodes



CPU Commode

\*Features 1-drawer, 1 File Drawer and 3-drawer versions.









Dimensions defined in millimetres.

#### Materials

Desk slab choices include painted glass (at certain sizes), melamine, natural veneer, vinterio veneer, recomposed veneer, compact recomposed veneer, or compact laminated. Desk legs are made of powder painted aluminium profile. Touches the ground via footing made of chrome plated aluminium and metal.

Front panel features melamine, lacquered, acrylic, natural veneer, vinterio veneer, and recomposed veneer options.\*

\* Please refer to technical document for more information.