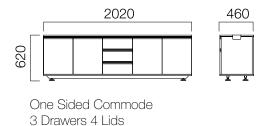

#### Commodes

CPU Commode

\*Features 1-drawer, 1 File Drawer and 3-drawer versions.

Dimensions defined in millimetres.