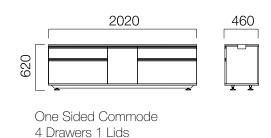

#### Commodes

CPU Commode

\*Features 1-drawer, 1 File Drawer and 3-drawer versions.

Dimensions defined in millimetres.