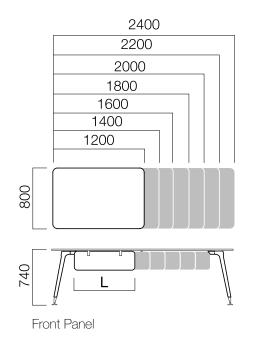

no, Sezgin Aksu started working in collaboration with Michele De Lucchi in his Milano based studio in 1996. Silvia Suardi started her career in Michele De Lucchi Studio, and worked there for 10 years. In 2001, her and Sezgin Aksu together established AKSU/SUARDI Studio, where they provided industrial, furniture, and graphic design in a wide range from public spaces to home decoration. Certain brands they have provided consultancy services to include Antonangeli, Caimi Brevetti, Credit Agricole Asset Management (CAAM), Eurizon Capital Sgr Spa, eDePadova, Gebrüder Thonet Vienna, Nemo-Cassina, Poltrona Frau, Olivetti, Rubinetterie Teorema, Slide and Serafino Zani.













#### Glass Tables





#### Glass Tables









W:90 cm 3 Leg Desk

W:90 cm 2 Leg Desk



#### Single Desks









\*L: -60 cm from table length.



#### Commodes



CPU Commode

\*Features 1-drawer, 1 File Drawer and 3-drawer versions.









Dimensions defined in millimetres.

#### Materials

Desk slab choices include painted glass (at certain sizes), melamine, natural veneer, vinterio veneer, recomposed veneer, compact recomposed veneer, or compact laminated. Desk legs are made of powder painted aluminium profile. Touches the ground via footing made of chrome plated aluminium and metal.

Front panel features melamine, lacquered, acrylic, natural veneer, vinterio veneer, and recomposed veneer options.\*

\* Please refer to technical document for more information.