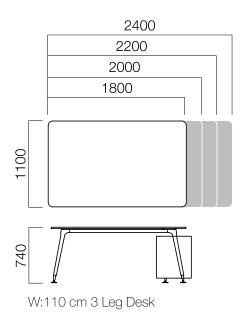

### **U Too Single Desks**

Simple and modern design of U Too single desks make them an excellent choice for home offices, as well as open offices and personal work spaces. Providing efficient use of workspace with the help of storage units, single desks also create functional and stylish workspaces with elegant legs and blunt desk corners.

#### Single Desks

\*L: -60 cm from table length.