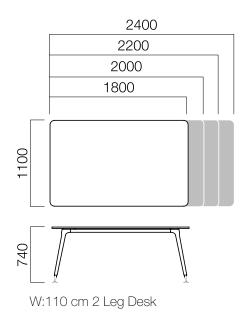

### **U Too Single Desks**

Simple and modern design of U Too single desks make them an excellent choice for home offices, as well as open offices and personal work spaces. Providing efficient use of workspace with the help of storage units, single desks also create functional and stylish workspaces with elegant legs and blunt desk corners.

#### Single Desks

\*L: -60 cm from table length.