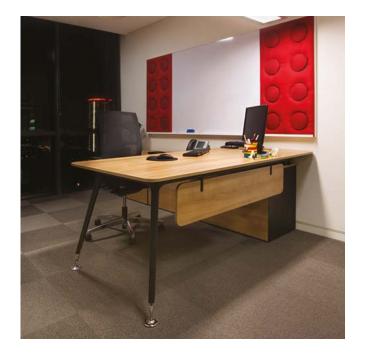

### **U Too Single Desks**

Simple and modern design of U Too single desks make them an excellent choice for home offices, as well as open offices and personal work spaces. Providing efficient use of workspace with the help of storage units, single desks also create functional and stylish workspaces with elegant legs and blunt desk corners.

#### Materials

Desk slab choices include painted glass (at certain sizes), melamine, natural veneer, vinterio veneer, recomposed veneer, compact recomposed veneer, or compact laminated. Desk legs are made of powder painted aluminium profile. Touches the ground via footing made of chrome plated aluminium and metal.