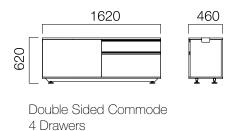

#### Commodes

CPU Commode

\*Features 1-drawer, 1 File Drawer and 3-drawer versions.

Dimensions defined in millimetres.