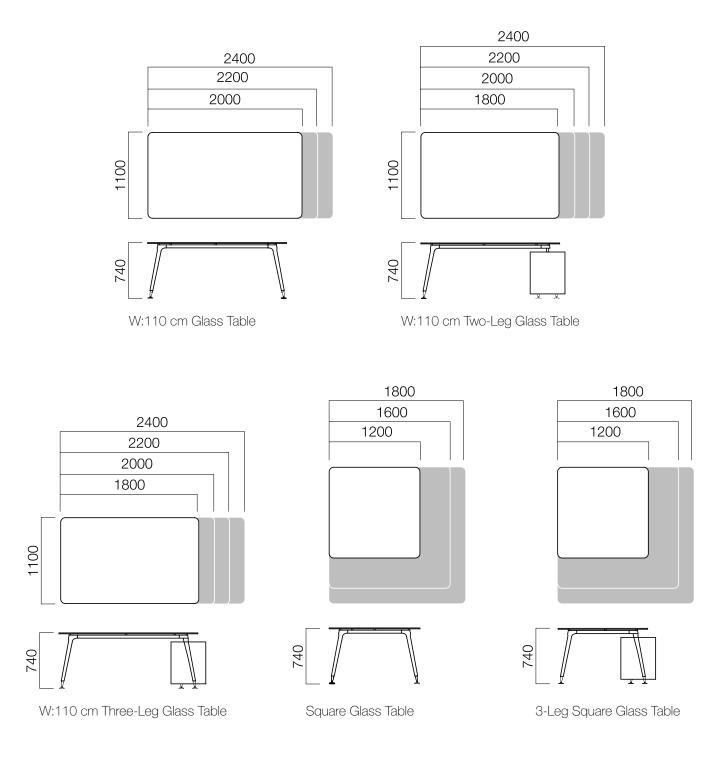

**Design by Aksu-Suardi**

Following his works in Stuttgart, Paris ve Milano, Sezgin Aksu started working in collaboration with Michele De Lucchi in his Milano based studio in 1996. Silvia Suardi started her career in Michele De Lucchi Studio, and worked there for 10 years. In 2001, her and Sezgin Aksu together established AKSU/SUARDI Studio, where they provided industrial, furniture, and graphic design in a wide range from public spaces to home decoration. Certain brands they have provided consultancy services to include Antonangeli, Caimi Brevetti, Credit Agricole Asset Management (CAAM), Eurizon Capital Sgr Spa, eDePadova, Gebrüder Thonet Vienna, Nemo-Cassina, Poltrona Frau, Olivetti, Rubinetterie Teorema, Slide and Serafino Zani.













#### Glass Tables





#### Glass Tables









W:90 cm 3 Leg Desk

W:90 cm 2 Leg Desk



#### Single Desks









\*L: -60 cm from table length.



#### Commodes



CPU Commode

\*Features 1-drawer, 1 File Drawer and 3-drawer versions.









Dimensions defined in millimetres.

#### Materials

Desk slab choices include painted glass (at certain sizes), melamine, natural veneer, vinterio veneer, recomposed veneer, compact recomposed veneer, or compact laminated. Desk legs are made of powder painted aluminium profile. Touches the ground via footing made of chrome plated aluminium and metal.

Front panel features melamine, lacquered, acrylic, natural veneer, vinterio veneer, and recomposed veneer options.\*

\* Please refer to technical document for more information.