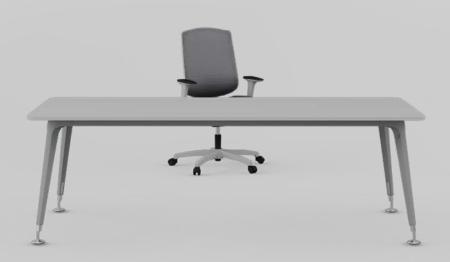

### **U Too Single Desks**

Simple and modern design of U Too single desks make them an excellent choice for home offices, as well as open offices and personal work spaces. Providing efficient use of workspace with the help of storage units, single desks also create functional and stylish workspaces with elegant legs and blunt desk corners.

#### Single Desks

\*L: -60 cm from table length.