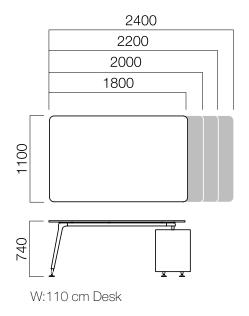

### **U Too Single Desks**

Simple and modern design of U Too single desks make them an excellent choice for home offices, as well as open offices and personal work spaces. Providing efficient use of workspace with the help of storage units, single desks also create functional and stylish workspaces with elegant legs and blunt desk corners.

#### Single Desks

\*L: -60 cm from table length.