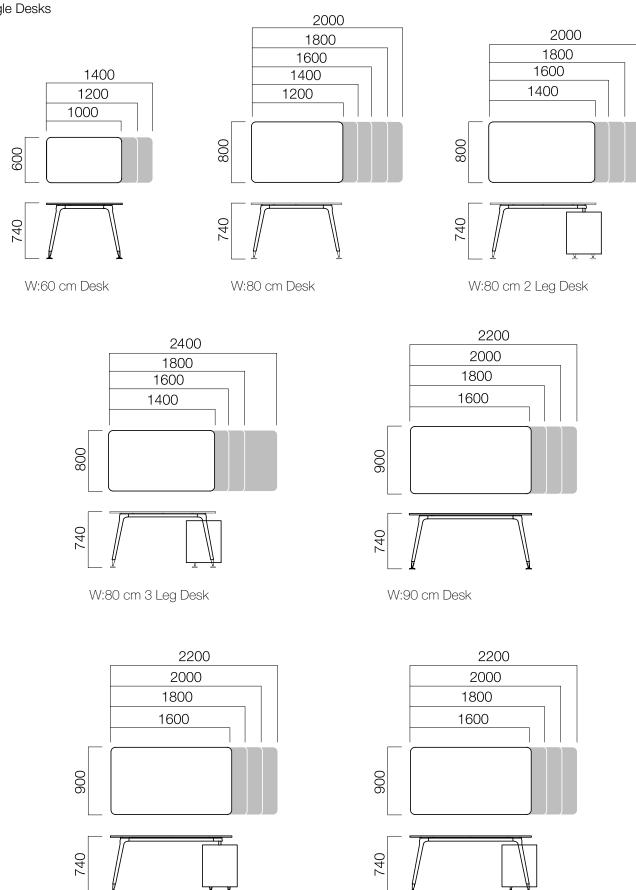

### **U Too Single Desks**

Simple and modern design of U Too single desks make them an excellent choice for home offices, as well as open offices and personal work spaces. Providing efficient use of workspace with the help of storage units, single desks also create functional and stylish workspaces with elegant legs and blunt desk corners.

#### Single Desks

\*L: -60 cm from table length.