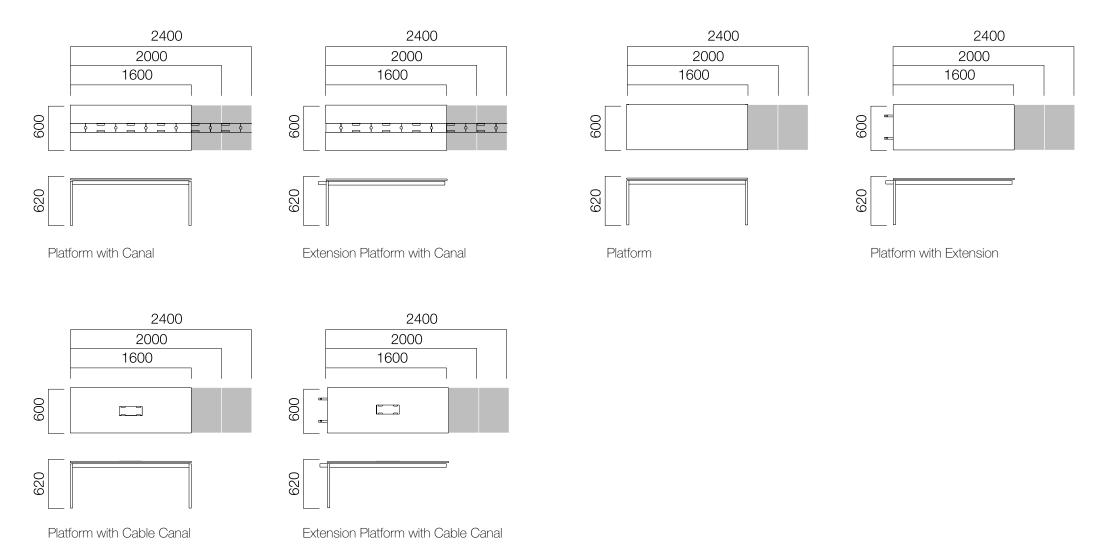

#### Platforms

\*Platforms and extension platforms come side by side according to the desired length.

#### Storage

Upper Cabinet

Accessory Band on the top of Gate Platform

\*The accessory bands on the top of the Gate platform can only be added on platforms with canal. For platforms without canal, Tools accessory band and accessories are used.