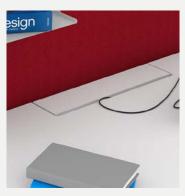

#### Gate Platform Cable Caps

Gate platform features a cable cap enabling cables to reach on top of table slab, which provides easy access to electrical connections.

#### Electrification

Cable canal, cable tray, and functional leg of Gate, all of which are located on the platform, deliver electric and data cable from ground to top of platform, enabling easy access to telephone and data cables from your seat and preventing cable mess.