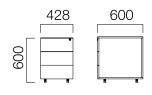

a W:110 Single Leg Desk

\*Middle panels of Silva and Tools can be used.

#### Platforms



\*Platforms and extension platforms come side by side according to the desired length.

#### Storage



Upper Cabinet





Accessory Band on the top of Gate Platform

\*The accessory bands on the top of the Gate platform can only be added on platforms with canal. For platforms without canal, Tools accessory band and accessories are used.

#### Gate Exe Desks











Single Leg Desk Front Panel \* L:Table length is 20 cm.

> 2600 2400 2200 2000 1800 1600 1400 1200





Two Leg Desk Front Panel \* L:Table length is 70 cm.

747

W:60 Desk



742

W:110 Desk

W:60 Desk Single Leg Desk

W:90 Desk

747









2600

2400



W:110 Desk Single Leg Desk

W:90 Desk Single Leg Desk

#### Gate Exe Commode







Mobile Commode

Fixed Commode

CPU Commode



600

Commode

#### Gate Exe Cabinet

1690





460

#### Coffee Tables



450

1770



450

Ser

Mobile Square Coffee Tables

Mobile Rectangle Coffee Tables

nurus.com/gate