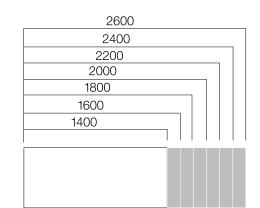

#### Single Desks / Workstations

\*L:-40 cm from table length.

\*\*L is -40 cm from table length in circular end tables.

\*Desks that have W:60 cm and W:80 cm, and L:1600-1800-2000 and 2200 have commode options by two sides or tray option which can carry on either side of table. \*\*Gate tables can be used with different Nurus storage systems besides their platform.

#### Single Desks / Workstations