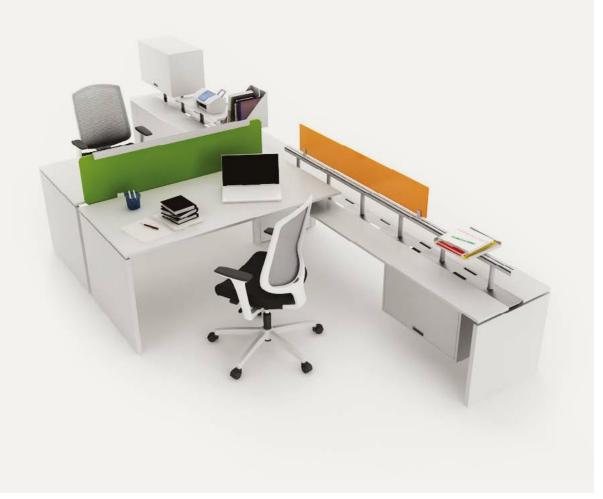

and a

and the second

Gate features single desks and executive desks for individual workspaces, unit managers and executive offices; as the structure is set up on a platform, everything can be adjusted in accordance with changing number of employees. Gate also includes storage units to provide and maintain order in workspaces, as well as coffee tables to host your guests comfortably.

#### Storage

Upper Cabinet

Accessory Band on the top of Gate Platform

\*The accessory bands on the top of the Gate platform can only be added on platforms with canal. For platforms without canal, Tools accessory band and accessories are used.