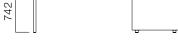

#### Gate Exe Desks

Single Leg Desk Front Panel \* L:Table length is 20 cm.

> 2600 2400 2200 2000 1800 1600 1400 1200

Two Leg Desk Front Panel \* L:Table length is 70 cm.

747

W:60 Desk

742

W:110 Desk

W:60 Desk Single Leg Desk

W:90 Desk

747

2600

2400

W:110 Desk Single Leg Desk

W:90 Desk Single Leg Desk