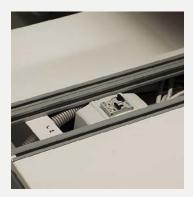

#### **Tabletop Cable Caps**

You can utilize front or side cable caps with Gate table slabs.

#### Electrification

Cable canal, cable tray, and functional leg of Gate, all of which are located on the platform, deliver electric and data cable from ground to top of platform, enabling easy access to telephone and data cables from your seat and preventing cable mess.