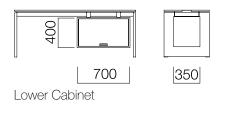

#### Storage

Upper Cabinet

Accessory Band on the top of Gate Platform

\*The accessory bands on the top of the Gate platform can only be added on platforms with canal. For platforms without canal, Tools accessory band and accessories are used.