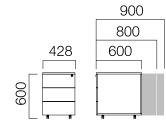

W:110 Single Leg Desk

\*Middle panels of Silva and Tools can be used.

#### Platforms



\*Platforms and extension platforms come side by side according to the desired length.

#### Storage



Upper Cabinet





Accessory Band on the top of Gate Platform

\*The accessory bands on the top of the Gate platform can only be added on platforms with canal. For platforms without canal, Tools accessory band and accessories are used.

#### Gate Exe Desks











Single Leg Desk Front Panel \* L:Table length is 20 cm.

> 2600 2400 2200 2000 1800 1600 1400 1200





Two Leg Desk Front Panel \* L:Table length is 70 cm.

747

W:60 Desk



742

W:110 Desk

W:60 Desk Single Leg Desk

W:90 Desk

747









2600

2400



W:110 Desk Single Leg Desk

W:90 Desk Single Leg Desk

#### Gate Exe Commode







Mobile Commode

Fixed Commode

CPU Commode



600

Commode

#### Gate Exe Cabinet

1690





460

#### Coffee Tables



450

1770



450

Ser

Mobile Square Coffee Tables

Mobile Rectangle Coffee Tables

nurus.com/gate