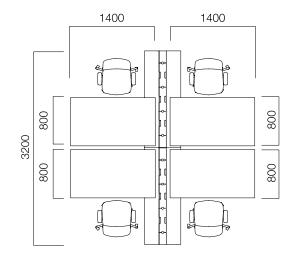

each on top of table slab, which provides easy access to electrical connections.



#### Electrification

Cable canal, cable tray, and functional leg of Gate, all of which are located on the platform, deliver electric and data cable from ground to top of platform, enabling easy access to telephone and data cables from your seat and preventing cable mess.

#### Single Desks / Workstations



\*L:-40 cm from table length.

\*\*L is -40 cm from table length in circular end tables.

\*Desks that have W:60 cm and W:80 cm, and L:1600-1800-2000 and 2200 have commode options by two sides or tray option which can carry on either side of table. \*\*Gate tables can be used with different Nurus storage systems besides their platform.

#### Single Desks / Workstations

### Examples of Placement











#### Silva Tables Used with Gate Platform



Round Ended Silva

Single Leg Desk





Silva W:80 Single Leg Desk





Silva W:90 Single Leg Desk





Silva W:110 Single Leg Desk

\*Middle panels of Silva and Tools can be used.

#### Platforms



\*Platforms and extension platforms come side by side according to the desired length.

#### Storage



Upper Cabinet





Accessory Band on the top of Gate Platform

\*The accessory bands on the top of the Gate platform can only be added on platforms with canal. For platforms without canal, Tools accessory band and accessories are used.

#### Gate Exe Desks











Single Leg Desk Front Panel \* L:Table length is 20 cm.

> 2600 2400 2200 2000 1800 1600 1400 1200





Two Leg Desk Front Panel \* L:Table length is 70 cm.

747

W:60 Desk



742