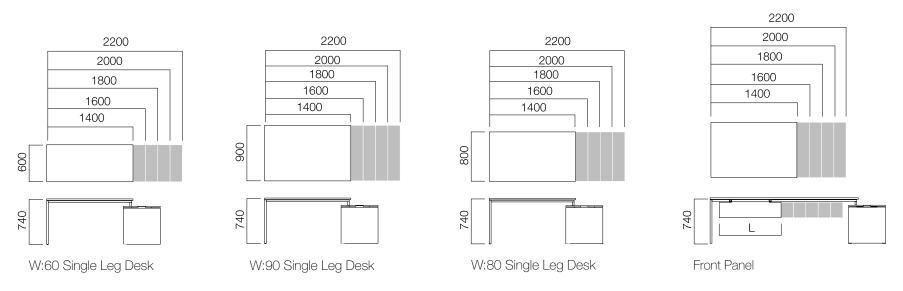

#### Single Desks / Workstations

\*L:-40 cm from table length.

\*\*L is -40 cm from table length in circular end tables.

\*Desks that have W:60 cm and W:80 cm, and L:1600-1800-2000 and 2200 have commode options by two sides or tray option which can carry on either side of table. \*\*Gate tables can be used with different Nurus storage systems besides their platform.

#### Single Desks / Workstations