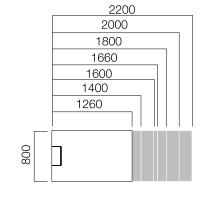

#### Single Desks / Workstations

\*L:-40 cm from table length.

\*\*L is -40 cm from table length in circular end tables.

\*Desks that have W:60 cm and W:80 cm, and L:1600-1800-2000 and 2200 have commode options by two sides or tray option which can carry on either side of table. \*\*Gate tables can be used with different Nurus storage systems besides their platform.

#### Single Desks / Workstations