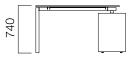

#### Single Desks / Workstations

\*L:-40 cm from table length.

\*\*L is -40 cm from table length in circular end tables.

\*Desks that have W:60 cm and W:80 cm, and L:1600-1800-2000 and 2200 have commode options by two sides or tray option which can carry on either side of table. \*\*Gate tables can be used with different Nurus storage systems besides their platform.

#### Single Desks / Workstations