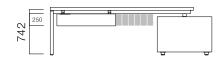

#### Gate Exe Desks

Single Leg Desk Front Panel \* L:Table length is 20 cm.

> 2600 2400 2200 2000 1800 1600 1400 1200

Two Leg Desk Front Panel \* L:Table length is 70 cm.

747

W:60 Desk

742

W:110 Desk