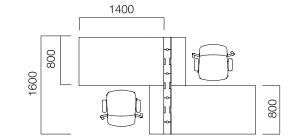

ch on top of table slab, which provides easy access to electrical connections.



#### Electrification

Cable canal, cable tray, and functional leg of Gate, all of which are located on the platform, deliver electric and data cable from ground to top of platform, enabling easy access to telephone and data cables from your seat and preventing cable mess.

#### Single Desks / Workstations



\*L:-40 cm from table length.

\*\*L is -40 cm from table length in circular end tables.

\*Desks that have W:60 cm and W:80 cm, and L:1600-1800-2000 and 2200 have commode options by two sides or tray option which can carry on either side of table. \*\*Gate tables can be used with different Nurus storage systems besides their platform.

#### Single Desks / Workstations

### Examples of Placement











#### Silva Tables Used with Gate Platform



Round Ended Silva

Single Leg Desk





Silva W:80 Single Leg Desk





Silva W:90 Single Leg Desk





Silva W:110 Single Leg Desk

\*Middle panels of Silva and Tools can be used.

#### Platforms



\*Platforms and extension platforms come side by side according to the desired length.

#### Storage



Upper Cabinet





Accessory Band on the top of Gate Platform

\*The accessory bands on the top of the Gate platform can only be added on platforms with canal. For platforms without canal, Tools accessory band and accessories are used.

#### Gate Exe Desks











Single Leg Desk Front Panel \* L:Table length is 20 cm.

> 2600 2400 2200 2000 1800 1600 1400 1200





Two Leg Desk Front Panel \* L:Table length is 70 cm.

747

W:60 Desk



742