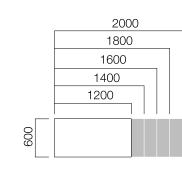

#### Single Desks / Workstations

\*L:-40 cm from table length.

\*\*L is -40 cm from table length in circular end tables.

\*Desks that have W:60 cm and W:80 cm, and L:1600-1800-2000 and 2200 have commode options by two sides or tray option which can carry on either side of table. \*\*Gate tables can be used with different Nurus storage systems besides their platform.

#### Single Desks / Workstations