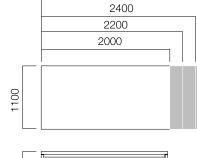

#### Single Desks / Workstations

\*L:-40 cm from table length.

\*\*L is -40 cm from table length in circular end tables.

\*Desks that have W:60 cm and W:80 cm, and L:1600-1800-2000 and 2200 have commode options by two sides or tray option which can carry on either side of table. \*\*Gate tables can be used with different Nurus storage systems besides their platform.

#### Single Desks / Workstations