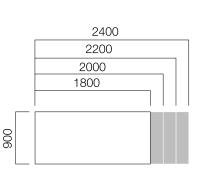

#### Single Desks / Workstations

\*L:-40 cm from table length.

\*\*L is -40 cm from table length in circular end tables.

\*Desks that have W:60 cm and W:80 cm, and L:1600-1800-2000 and 2200 have commode options by two sides or tray option which can carry on either side of table. \*\*Gate tables can be used with different Nurus storage systems besides their platform.

#### Single Desks / Workstations