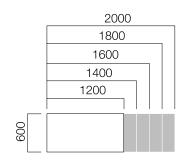

#### Single Desks / Workstations

\*L:-40 cm from table length.

\*\*L is -40 cm from table length in circular end tables.

\*Desks that have W:60 cm and W:80 cm, and L:1600-1800-2000 and 2200 have commode options by two sides or tray option which can carry on either side of table. \*\*Gate tables can be used with different Nurus storage systems besides their platform.

#### Single Desks / Workstations