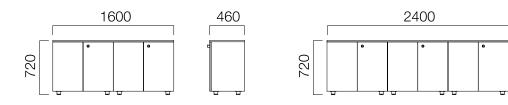

#### Gate Exe Desks

Single Leg Desk Front Panel \* L:Table length is 20 cm.

> 2600 2400 2200 2000 1800 1600 1400 1200

Two Leg Desk Front Panel \* L:Table length is 70 cm.

747

W:60 Desk

742

W:110 Desk

W:60 Desk Single Leg Desk

W:90 Desk

747

2600

2400

W:110 Desk Single Leg Desk

W:90 Desk Single Leg Desk