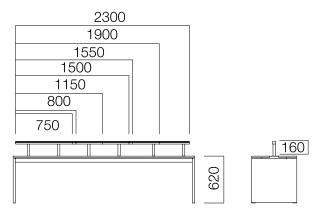

#### Platforms

\*Platforms and extension platforms come side by side according to the desired length.