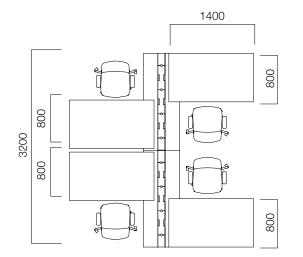

reach on top of table slab, which provides easy access to electrical connections.



#### Electrification

Cable canal, cable tray, and functional leg of Gate, all of which are located on the platform, deliver electric and data cable from ground to top of platform, enabling easy access to telephone and data cables from your seat and preventing cable mess.

#### Single Desks / Workstations



\*L:-40 cm from table length.

\*\*L is -40 cm from table length in circular end tables.

\*Desks that have W:60 cm and W:80 cm, and L:1600-1800-2000 and 2200 have commode options by two sides or tray option which can carry on either side of table. \*\*Gate tables can be used with different Nurus storage systems besides their platform.

#### Single Desks / Workstations

### Examples of Placement











#### Silva Tables Used with Gate Platform



Round Ended Silva

Single Leg Desk





Silva W:80 Single Leg Desk





Silva W:90 Single Leg Desk





Silva W:110 Single Leg Desk

\*Middle panels of Silva and Tools can be used.

#### Platforms



\*Platforms and extension platforms come side by side according to the desired length.

#### Storage



Upper Cabinet





Accessory Band on the top of Gate Platform

\*The accessory bands on the top of the Gate platform can only be added on platforms with canal. For platforms without canal, Tools accessory band and accessories are used.

#### Gate Exe Desks











Single Leg Desk Front Panel \* L:Table length is 20 cm.

> 2600 2400 2200 2000 1800 1600 1400 1200





Two Leg Desk Front Panel \* L:Table length is 70 cm.

747

W:60 Desk



7