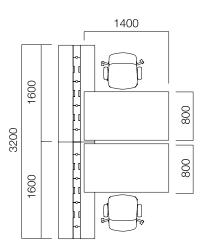

to reach on top of table slab, which provides easy access to electrical connections.



#### Electrification

Cable canal, cable tray, and functional leg of Gate, all of which are located on the platform, deliver electric and data cable from ground to top of platform, enabling easy access to telephone and data cables from your seat and preventing cable mess.

#### Single Desks / Workstations



\*L:-40 cm from table length.

\*\*L is -40 cm from table length in circular end tables.

\*Desks that have W:60 cm and W:80 cm, and L:1600-1800-2000 and 2200 have commode options by two sides or tray option which can carry on either side of table. \*\*Gate tables can be used with different Nurus storage systems besides their platform.

#### Single Desks / Workstations

### Examples of Placement











#### Silva Tables Used with Gate Platform



Round Ended Silva

Single Leg Desk





Silva W:80 Single Leg Desk





Silva W:90 Single Leg Desk





Silva W:110 Single Leg Desk

\*Middle panels of Silva and Tools can be used.

#### Platforms



\*Platforms and extension platforms come side by side according to the desired length.

#### Storage



Upper Cabinet





Accessory Band on the top of Gate Platform

\*The accessory bands on the top of the Gate platform can only be added on platforms with canal. For platforms without canal, Tools accessory band and accessories are used.

#### Gate Exe Desks











Single Leg Desk Front Panel \* L:Table length is 20 cm.

> 2600 2400 2200 2000 1800 1600 1400 1200





Two Leg Desk Front Panel \* L:Table length is 70 cm.

747

W:60 Desk