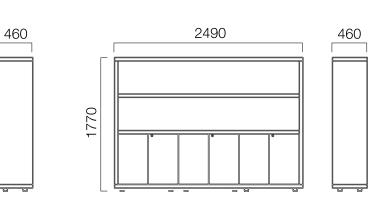

#### Storage

Upper Cabinet

Accessory Band on the top of Gate Platform

\*The accessory bands on the top of the Gate platform can only be added on platforms with canal. For platforms without canal, Tools accessory band and accessories are used.

#### Gate Exe Cabinet

1690

460