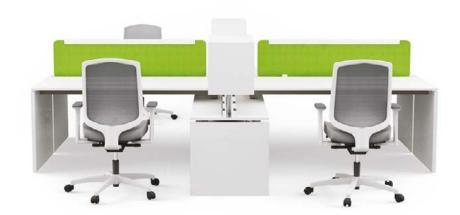

## Workspaces enriched by innovative, practical and flexible solutions.

Gate features a rich product family including workstations, storage units, Gate Exe, single desks, and coffee tables. Gate consists of a main platform serving as bridge and storage units supplementing the system, establishing functional and flexible workspaces.

Gate is named after its main platform serving as a bridge for storage units and accessories establishing functional and flexible workspaces. Providing practical, innovative, functional and flexible solutions for ever-changing and increasing demands of business life, rich product family of Gate enables you to organize your entire institution under the same design pattern.

Acrylic or fabric middle panels and storage units serving various purposes can be mounted onto the accessory strip on Gate's main platform. While helping you utilize your workspace more efficiently, Gate also facilitates access to electric and data cables through its functional leg on the main platform and cable canals.