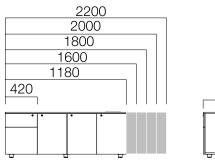

#### Single Desks / Workstations

\*L:-40 cm from table length.

\*\*L is -40 cm from table length in circular end tables.

\*Desks that have W:60 cm and W:80 cm, and L:1600-1800-2000 and 2200 have commode options by two sides or tray option which can carry on either side of table. \*\*Gate tables can be used with different Nurus storage systems besides their platform.

#### Single Desks / Workstations