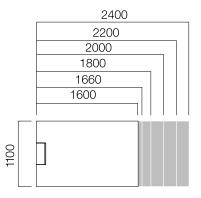

#### Platforms

\*Platforms and extension platforms come side by side according to the desired length.