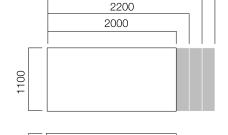

#### Single Desks / Workstations

\*L:-40 cm from table length.

\*\*L is -40 cm from table length in circular end tables.

\*Desks that have W:60 cm and W:80 cm, and L:1600-1800-2000 and 2200 have commode options by two sides or tray option which can carry on either side of table. \*\*Gate tables can be used with different Nurus storage systems besides their platform.

#### Single Desks / Workstations