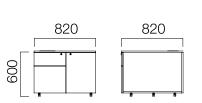

110 Single Leg Desk

\*Middle panels of Silva and Tools can be used.

#### Platforms



\*Platforms and extension platforms come side by side according to the desired length.

#### Storage



Upper Cabinet





Accessory Band on the top of Gate Platform

\*The accessory bands on the top of the Gate platform can only be added on platforms with canal. For platforms without canal, Tools accessory band and accessories are used.

#### Gate Exe Desks











Single Leg Desk Front Panel \* L:Table length is 20 cm.

> 2600 2400 2200 2000 1800 1600 1400 1200





Two Leg Desk Front Panel \* L:Table length is 70 cm.

747

W:60 Desk



742

W:110 Desk

W:60 Desk Single Leg Desk

W:90 Desk

747









2600

2400



W:110 Desk Single Leg Desk

W:90 Desk Single Leg Desk

#### Gate Exe Commode







Mobile Commode

Fixed Commode

CPU Commode



600

Commode

#### Gate Exe Cabinet

1690





460

#### Coffee Tables



450

1770



450

Ser

Mobile Square Coffee Tables

Mobile Rectangle Coffee Tables

nurus.com/gate