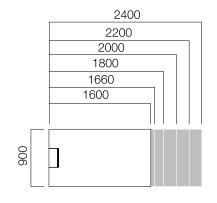

#### Single Desks / Workstations

\*L:-40 cm from table length.

\*\*L is -40 cm from table length in circular end tables.

\*Desks that have W:60 cm and W:80 cm, and L:1600-1800-2000 and 2200 have commode options by two sides or tray option which can carry on either side of table. \*\*Gate tables can be used with different Nurus storage systems besides their platform.

#### Single Desks / Workstations