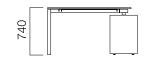

#### Single Desks / Workstations

\*L:-40 cm from table length.

\*\*L is -40 cm from table length in circular end tables.

\*Desks that have W:60 cm and W:80 cm, and L:1600-1800-2000 and 2200 have commode options by two sides or tray option which can carry on either side of table. \*\*Gate tables can be used with different Nurus storage systems besides their platform.

#### Single Desks / Workstations