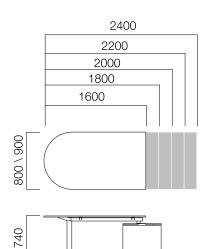

#### Single Desks / Workstations

\*L:-40 cm from table length.

\*\*L is -40 cm from table length in circular end tables.

\*Desks that have W:60 cm and W:80 cm, and L:1600-1800-2000 and 2200 have commode options by two sides or tray option which can carry on either side of table. \*\*Gate tables can be used with different Nurus storage systems besides their platform.

#### Single Desks / Workstations