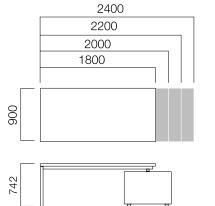

#### Single Desks / Workstations

\*L:-40 cm from table length.

\*\*L is -40 cm from table length in circular end tables.

\*Desks that have W:60 cm and W:80 cm, and L:1600-1800-2000 and 2200 have commode options by two sides or tray option which can carry on either side of table. \*\*Gate tables can be used with different Nurus storage systems besides their platform.

#### Single Desks / Workstations