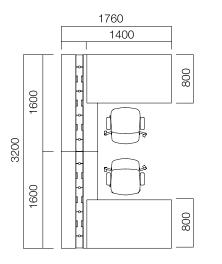

s to reach on top of table slab, which provides easy access to electrical connections.



#### Electrification

Cable canal, cable tray, and functional leg of Gate, all of which are located on the platform, deliver electric and data cable from ground to top of platform, enabling easy access to telephone and data cables from your seat and preventing cable mess.

#### Single Desks / Workstations



\*L:-40 cm from table length.

\*\*L is -40 cm from table length in circular end tables.

\*Desks that have W:60 cm and W:80 cm, and L:1600-1800-2000 and 2200 have commode options by two sides or tray option which can carry on either side of table. \*\*Gate tables can be used with different Nurus storage systems besides their platform.

#### Single Desks / Workstations

### Examples of Placement











#### Silva Tables Used with Gate Platform



Round Ended Silva

Single Leg Desk





Silva W:80 Single Leg Desk





Silva W:90 Single Leg Desk





Silva W:110 Single Leg Desk

\*Middle panels of Silva and Tools can be used.

#### Platforms



\*Platforms and extension platforms come side by side according to the desired length.

#### Storage



Upper Cabinet





Accessory Band on the top of Gate Platform

\*The accessory bands on the top of the Gate platform can only be added on platforms with canal. For platforms without canal, Tools accessory band and accessories are used.

#### Gate Exe Desks











Single Leg Desk Front Panel \* L:Table length is 20 cm.

> 2600 2400 2200 2000 1800 1600 1400 1200





Two Leg Desk Front Panel \* L:Table length is 70 cm.

747

W:60 Desk