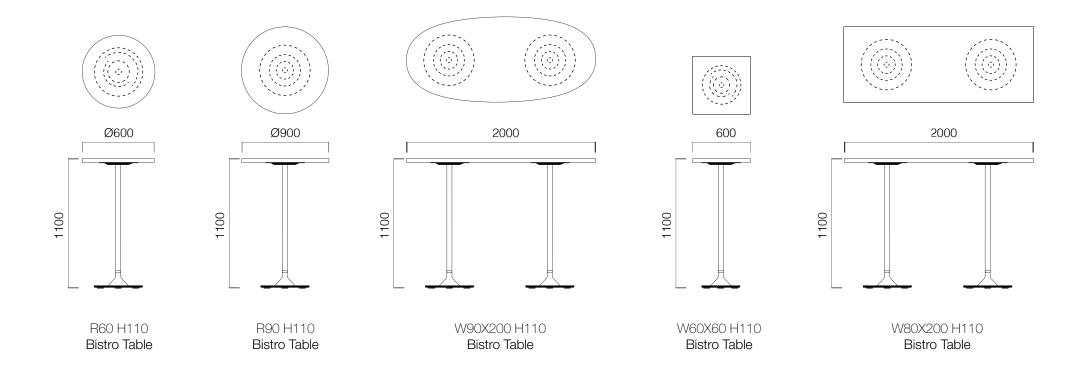

to your homes and work spaces, as well as social areas such as cafés and restaurants.



Tau tables and coffee tables come in elliptical, circular, and tetragonal forms and a variety of heights, with a minimalistic design and choice options for materials, enabling you to design interior areas in harmony with other furniture and accessories.

In Tau collection, you can select between one or two legs to carry your table slab, laminated or lacquered according to your choice. Tau collection carrier legs have a distinctive look as they spread open at the surface. Tau collection is a great choice for your home, as well as social areas and meeting halls.







#### Tau Circular Tables



#### Tau Elliptical Tables



#### Tau Square Tables



#### Tau Rectangle Tables



#### Tau Bistro Tables