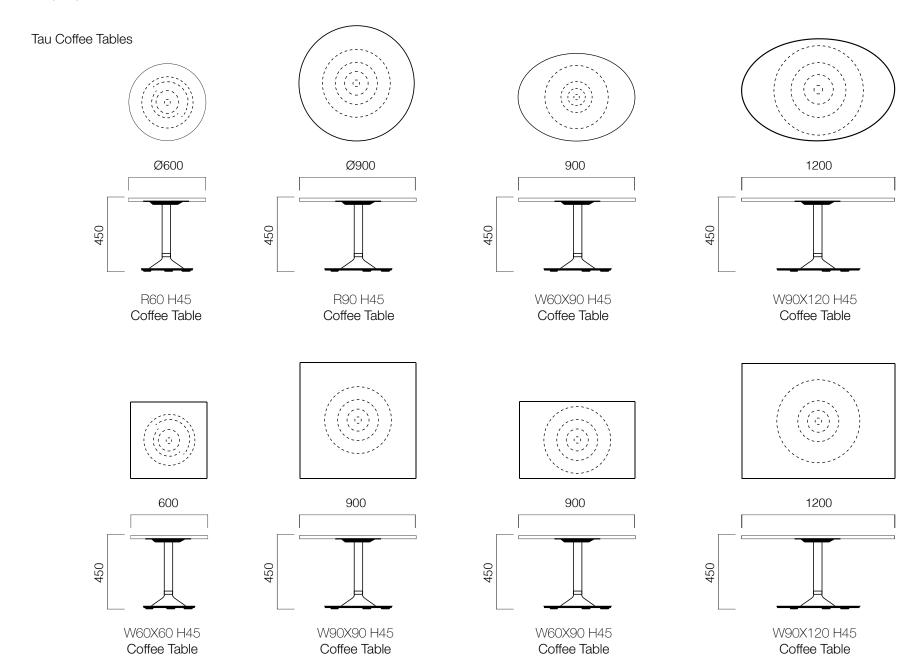

your homes and work spaces, as well as social areas such as cafés and restaurants.



Tau tables and coffee tables come in elliptical, circular, and tetragonal forms and a variety of heights, with a minimalistic design and choice options for materials, enabling you to design interior areas in harmony with other furniture and accessories.

In Tau collection, you can select between one or two legs to carry your table slab, laminated or lacquered according to your choice. Tau collection carrier legs have a distinctive look as they spread open at the surface. Tau collection is a great choice for your home, as well as social areas and meeting halls.







#### Tau Circular Tables



#### Tau Elliptical Tables



#### Tau Square Tables



#### Tau Rectangle Tables



#### Tau Bistro Tables