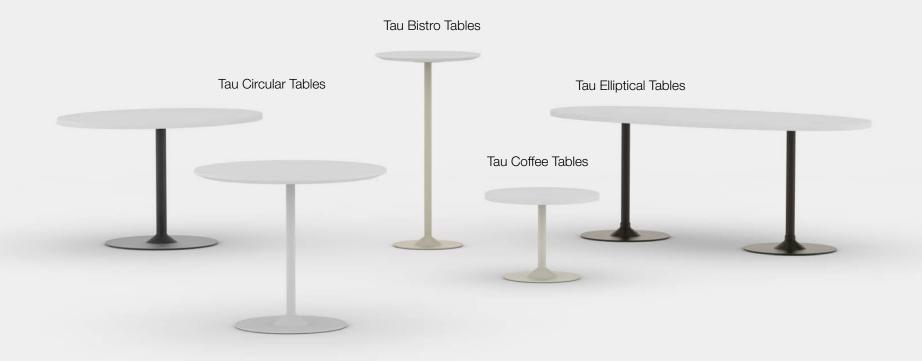

Tau tables and coffee tables come in elliptical, circular, and tetragonal forms and a variety of heights, with a minimalistic design and choice options for materials, enabling you to design interior areas in harmony with other furniture and accessories.

In Tau collection, you can select between one or two legs to carry your table slab, laminated or lacquered according to your choice. Tau collection carrier legs have a distinctive look as they spread open at the surface. Tau collection is a great choice for your home, as well as social areas and meeting halls.

#### Tau Circular Tables

#### Tau Elliptical Tables

#### Tau Bistro Tables