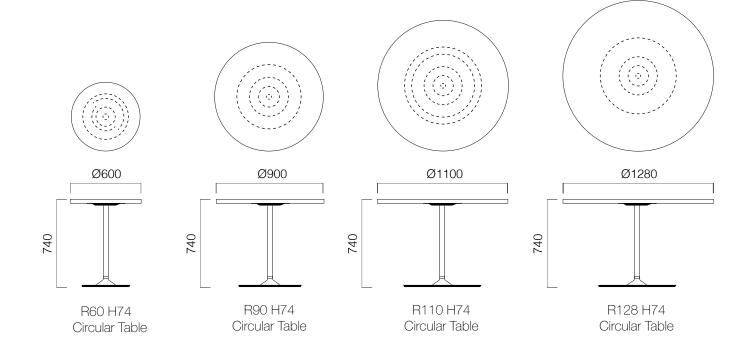

ctional, whether during work or having guests over.

Rich product family of Tau adds a dose of modest elegance to your homes and work spaces, as well as social areas such as cafés and restaurants.



Tau tables and coffee tables come in elliptical, circular, and tetragonal forms and a variety of heights, with a minimalistic design and choice options for materials, enabling you to design interior areas in harmony with other furniture and accessories.

In Tau collection, you can select between one or two legs to carry your table slab, laminated or lacquered according to your choice. Tau collection carrier legs have a distinctive look as they spread open at the surface. Tau collection is a great choice for your home, as well as social areas and meeting halls.







#### Tau Circular Tables



#### Tau Elliptical Tables



#### Tau Square Tables



#### Tau Rectangle Tables



#### Tau Bistro Tables