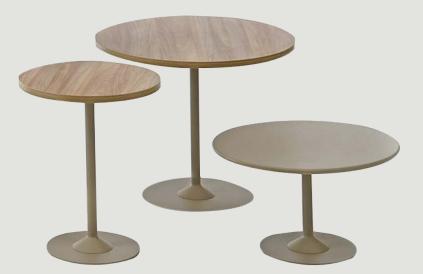

Tau tables and coffee tables come in elliptical, circular, and tetragonal forms and a variety of heights, with a minimalistic design and choice options for materials, enabling you to design interior areas in harmony with other furniture and accessories.

In Tau collection, you can select between one or two legs to carry your table slab, laminated or lacquered according to your choice. Tau collection carrier legs have a distinctive look as they spread open at the surface. Tau collection is a great choice for your home, as well as social areas and meeting halls.

#### Tau Circular Tables

#### Tau Bistro Tables