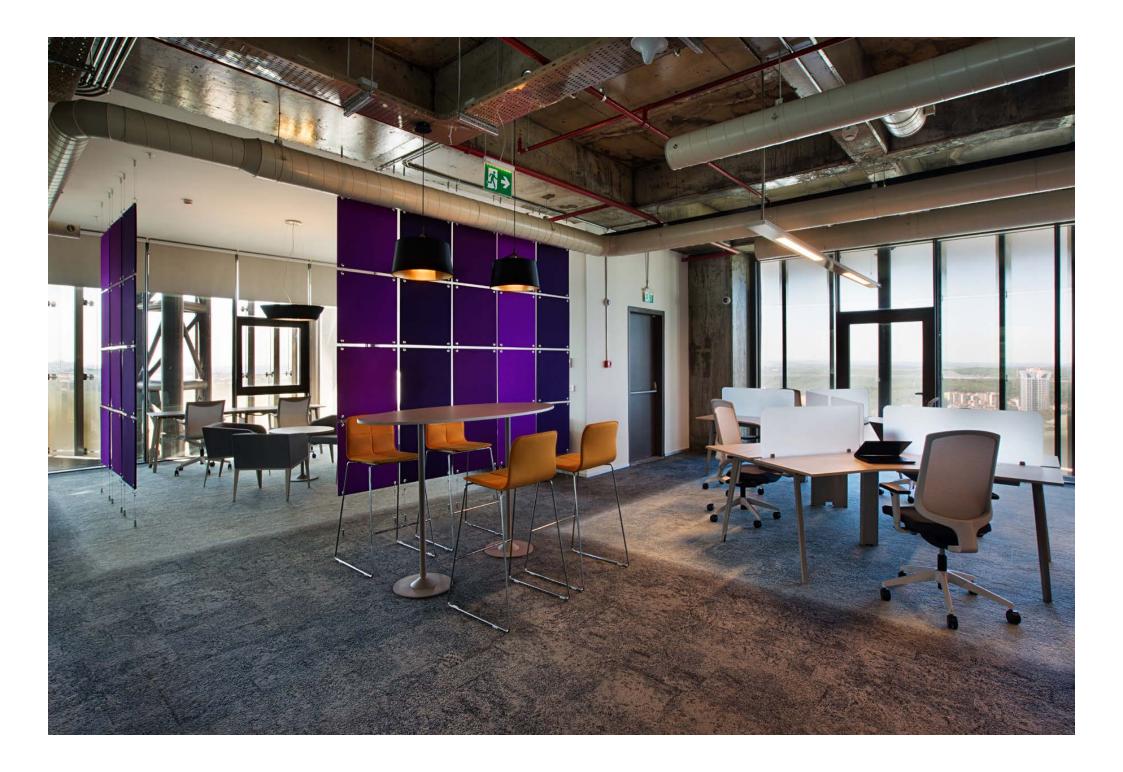

## Versatile and functional, whether during work or having guests over.

Rich product family of Tau adds a dose of modest elegance to your homes and work spaces, as well as social areas such as cafés and restaurants.

Tau tables and coffee tables come in elliptical, circular, and tetragonal forms and a variety of heights, with a minimalistic design and choice options for materials, enabling you to design interior areas in harmony with other furniture and accessories.