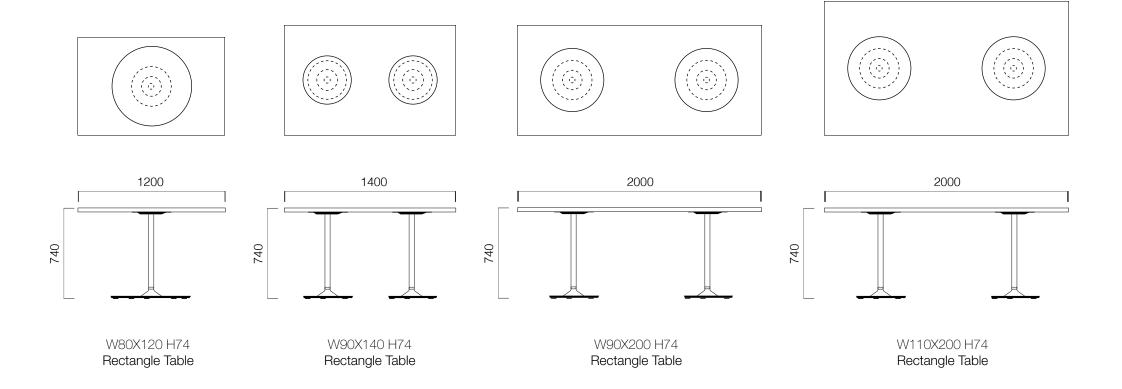

a dose of modest elegance to your homes and work spaces, as well as social areas such as cafés and restaurants.



Tau tables and coffee tables come in elliptical, circular, and tetragonal forms and a variety of heights, with a minimalistic design and choice options for materials, enabling you to design interior areas in harmony with other furniture and accessories.

In Tau collection, you can select between one or two legs to carry your table slab, laminated or lacquered according to your choice. Tau collection carrier legs have a distinctive look as they spread open at the surface. Tau collection is a great choice for your home, as well as social areas and meeting halls.







#### Tau Circular Tables



#### Tau Elliptical Tables



#### Tau Square Tables



#### Tau Rectangle Tables



#### Tau Bistro Tables