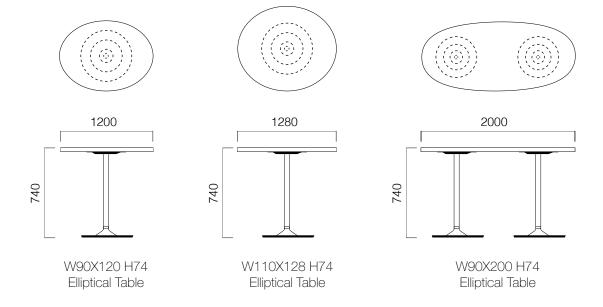

r having guests over.

Rich product family of Tau adds a dose of modest elegance to your homes and work spaces, as well as social areas such as cafés and restaurants.



Tau tables and coffee tables come in elliptical, circular, and tetragonal forms and a variety of heights, with a minimalistic design and choice options for materials, enabling you to design interior areas in harmony with other furniture and accessories.

In Tau collection, you can select between one or two legs to carry your table slab, laminated or lacquered according to your choice. Tau collection carrier legs have a distinctive look as they spread open at the surface. Tau collection is a great choice for your home, as well as social areas and meeting halls.







#### Tau Circular Tables



#### Tau Elliptical Tables



#### Tau Square Tables



#### Tau Rectangle Tables



#### Tau Bistro Tables