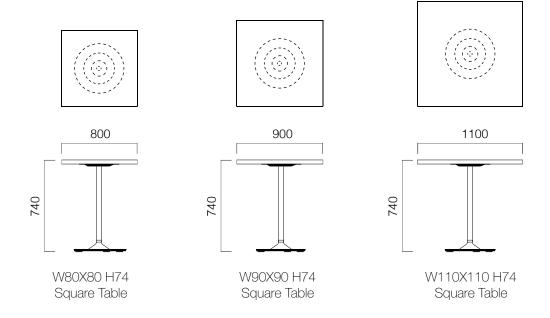

h product family of Tau adds a dose of modest elegance to your homes and work spaces, as well as social areas such as cafés and restaurants.



Tau tables and coffee tables come in elliptical, circular, and tetragonal forms and a variety of heights, with a minimalistic design and choice options for materials, enabling you to design interior areas in harmony with other furniture and accessories.

In Tau collection, you can select between one or two legs to carry your table slab, laminated or lacquered according to your choice. Tau collection carrier legs have a distinctive look as they spread open at the surface. Tau collection is a great choice for your home, as well as social areas and meeting halls.







#### Tau Circular Tables



#### Tau Elliptical Tables



#### Tau Square Tables



#### Tau Rectangle Tables



#### Tau Bistro Tables