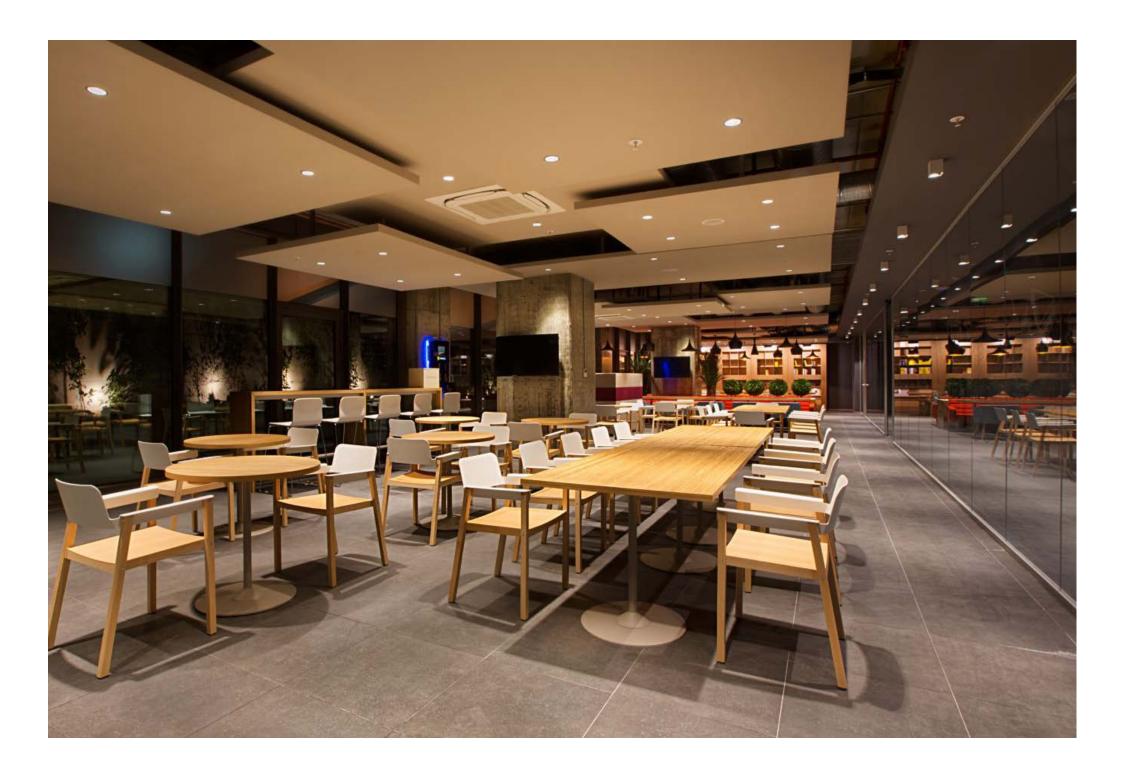

## Versatile and functional, whether during work or having guests over.

Rich product family of Tau adds a dose of modest elegance to your homes and work spaces, as well as social areas such as cafés and restaurants.

Tau tables and coffee tables come in elliptical, circular, and tetragonal forms and a variety of heights, with a minimalistic design and choice options for materials, enabling you to design interior areas in harmony with other furniture and accessories.

In Tau collection, you can select between one or two legs to carry your table slab, laminated or lacquered according to your choice. Tau collection carrier legs have a distinctive look as they spread open at the surface. Tau collection is a great choice for your home, as well as social areas and meeting halls.