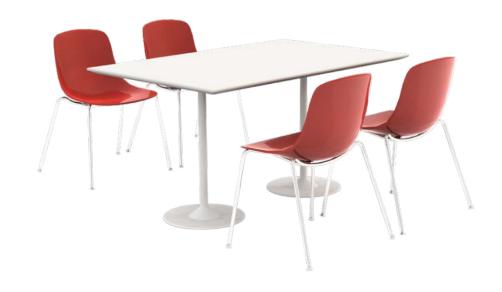

Tau tables and coffee tables come in elliptical, circular, and tetragonal forms and a variety of heights, with a minimalistic design and choice options for materials, enabling you to design interior areas in harmony with other furniture and accessories.

In Tau collection, you can select between one or two legs to carry your table slab, laminated or lacquered according to your choice. Tau collection carrier legs have a distinctive look as they spread open at the surface. Tau collection is a great choice for your home, as well as social areas and meeting halls.

#### Tau Rectangle Tables