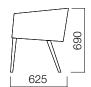

## Tara Collection

Design by Koral Erat



## Simple and modern living spaces with Tara...

Tara combines formality and comfort with its simple and modern design. Featuring rich colour choices along with wooden and metal leg options, Tara fits into all living spaces from executive offices to cafés, homes, and waiting rooms.



You can utilize single and double versions of minimaldesign Tara armchairs in spaces of different sizes; it's an ideal choice for all living spaces including cafés, waiting rooms, workspaces, homes and hotels.

Tara features wooden or metal leg options, making it easy to blend with other accessories and furniture in the same area.





## DIMENSIONS (mm)





690

Single



Soft Single



Soft Double

nurus.com/tara