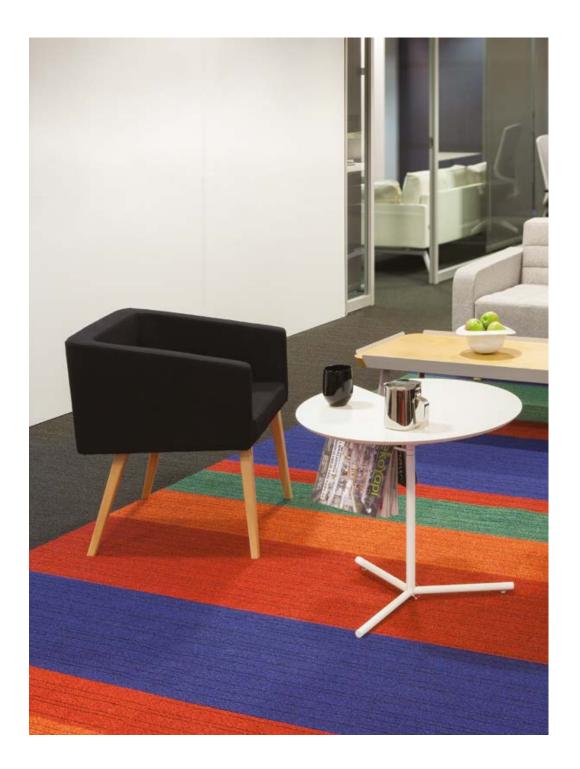

## Simple and modern living spaces with Tara...

Tara combines formality and comfort with its simple and modern design. Featuring rich colour choices along with wooden and metal leg options, Tara fits into all living spaces from executive offices to cafés, homes, and waiting rooms.

You can utilize single and double versions of minimaldesign Tara armchairs in spaces of different sizes; it's an ideal choice for all living spaces including cafés, waiting rooms, workspaces, homes and hotels.