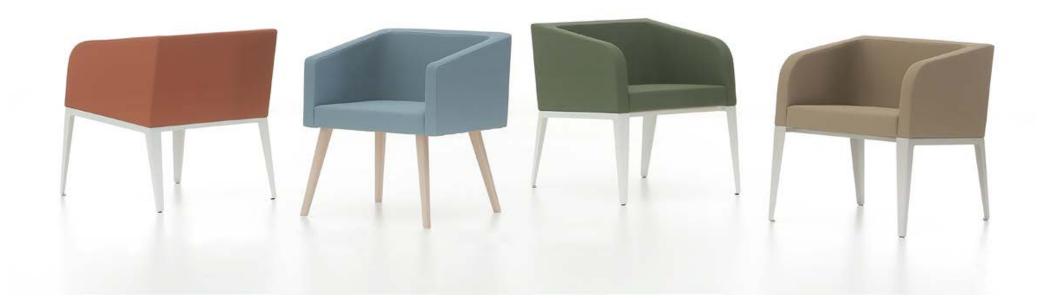

## Simple and modern living spaces with Tara...

Tara combines formality and comfort with its simple and modern design. Featuring rich colour choices along with wooden and metal leg options, Tara fits into all living spaces from executive offices to cafés, homes, and waiting rooms.

Tara features wooden or metal leg options, making it easy to blend with other accessories and furniture in the same area.