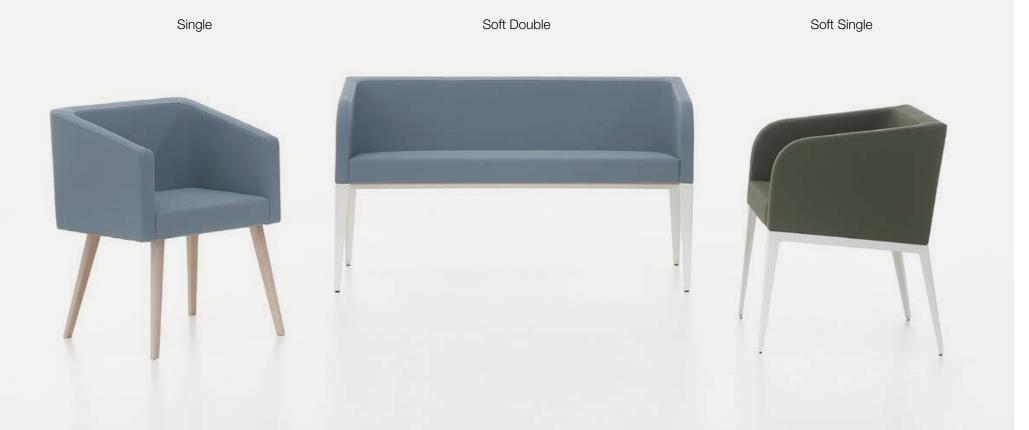

You can utilize single and double versions of minimaldesign Tara armchairs in spaces of different sizes; it's an ideal choice for all living spaces including cafés, waiting rooms, workspaces, homes and hotels.

## DIMENSIONS (mm)

690

Single

Soft Single

Soft Double

nurus.com/tara