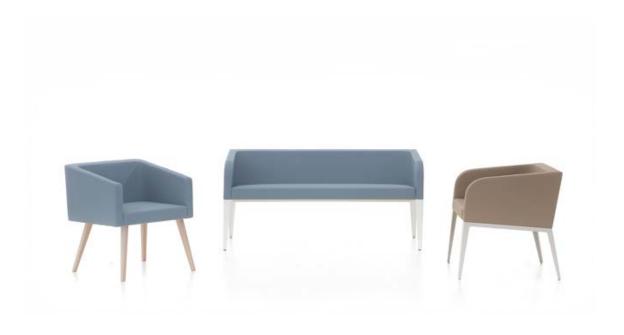

## Simple and modern living spaces with Tara...

Tara combines formality and comfort with its simple and modern design. Featuring rich colour choices along with wooden and metal leg options, Tara fits into all living spaces from executive offices to cafés, homes, and waiting rooms.

You can utilize single and double versions of minimaldesign Tara armchairs in spaces of different sizes; it's an ideal choice for all living spaces including cafés, waiting rooms, workspaces, homes and hotels.

Tara features wooden or metal leg options, making it easy to blend with other accessories and furniture in the same area.