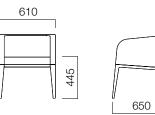

## Tara Collection

Design by Koral Erat



## Simple and modern living spaces with Tara...

Tara combines formality and comfort with its simple and modern design. Featuring rich colour choices along with wooden and metal leg options, Tara fits into all living spaces from executive offices to cafés, homes, and waiting rooms.



You can utilize single and double versions of minimaldesign Tara armchairs in spaces of different sizes; it's an ideal choice for all living spaces including cafés, waiting rooms, workspaces, homes and hotels.

Tara features wooden or metal leg options, making it easy to blend with other accessories and furniture in the same area.





## DIMENSIONS (mm)





690

Single



Soft Single



Soft Double

nurus.com/tara