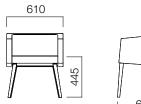

## Tara Collection

Design by Koral Erat



## Simple and modern living spaces with Tara...

Tara combines formality and comfort with its simple and modern design. Featuring rich colour choices along with wooden and metal leg options, Tara fits into all living spaces from executive offices to cafés, homes, and waiting rooms.



You can utilize single and double versions of minimaldesign Tara armchairs in spaces of different sizes; it's an ideal choice for all living spaces including cafés, waiting rooms, workspaces, homes and hotels.

Tara features wooden or metal leg options, making it easy to blend with other accessories and furniture in the same area.





## DIMENSIONS (mm)





690

Single



Soft Single



Soft Double

nurus.com/tara