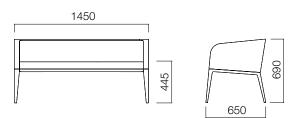

## Tara Collection

Design by Koral Erat



## Simple and modern living spaces with Tara...

Tara combines formality and comfort with its simple and modern design. Featuring rich colour choices along with wooden and metal leg options, Tara fits into all living spaces from executive offices to cafés, homes, and waiting rooms.



You can utilize single and double versions of minimaldesign Tara armchairs in spaces of different sizes; it's an ideal choice for all living spaces including cafés, waiting rooms, workspaces, homes and hotels.

Tara features wooden or metal leg options, making it easy to blend with other accessories and furniture in the same area.





## DIMENSIONS (mm)





690

Single



Soft Single



Soft Double

nurus.com/tara