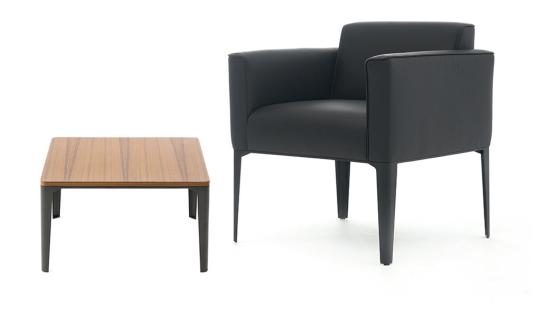

## Introduce comfort to every single moment of your life.

Ela is an ideal choice for all living spaces with clear lines, simple design, and carefully calculated measurements. Seamlessly fitting into interior design and accessories with rich colour and material choices, Ela also provides a comfort beyond your expectations with its soft upholstery.

Ela seamlessly blends into all living spaces with clear lines and simple design, may it be executive offices, homes, cafés, restaurants, hotels, lounges, or waiting rooms.

Ela not only gives you rich colour and material options, but also offers a classy look by combining perfect stitching details with elegant metal legs. Carefully calculated measurements minimise the hierarchy between you and your guests and improve communication.

Ela Sofa