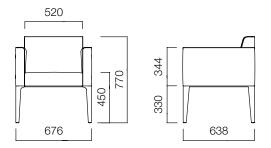

## Introduce comfort to every single moment of your life.

Ela is an ideal choice for all living spaces with clear lines, simple design, and carefully calculated measurements. Seamlessly fitting into interior design and accessories with rich colour and material choices, Ela also provides a comfort beyond your expectations with its soft upholstery.







Ela seamlessly blends into all living spaces with clear lines and simple design, may it be executive offices, homes, cafés, restaurants, hotels, lounges, or waiting rooms.

Ela not only gives you rich colour and material options, but also offers a classy look by combining perfect stitching details with elegant metal legs. Carefully calculated measurements minimise the hierarchy between you and your guests and improve communication.







Ela Sofa