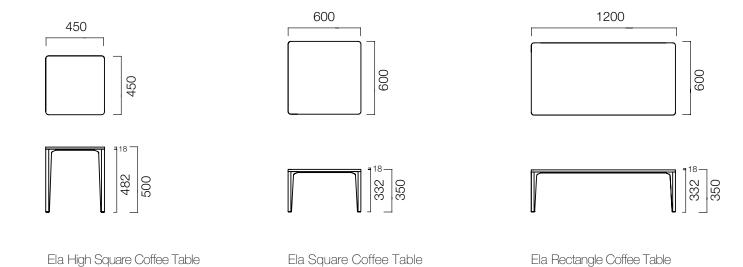

ce comfort to every single moment of your life.

Ela is an ideal choice for all living spaces with clear lines, simple design, and carefully calculated measurements. Seamlessly fitting into interior design and accessories with rich colour and material choices, Ela also provides a comfort beyond your expectations with its soft upholstery.







Ela seamlessly blends into all living spaces with clear lines and simple design, may it be executive offices, homes, cafés, restaurants, hotels, lounges, or waiting rooms.

Ela not only gives you rich colour and material options, but also offers a classy look by combining perfect stitching details with elegant metal legs. Carefully calculated measurements minimise the hierarchy between you and your guests and improve communication.







Ela Sofa