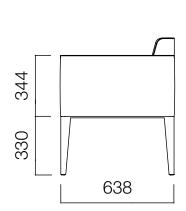

From executive offices to homes comfort through life

DIMENSIONS (mm)

Dimensions defined in millimetres.