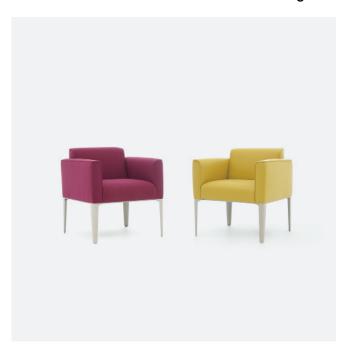

## Ela

Featuring clear lines and minimal design, Ela can be utilized in executive offices, as well as social areas and waiting rooms; rich variety of colour and material choices easily blends into your interior design.

## Materials

Features fabric, leather, and artificial leather choices. Metal legs are powder painted.\*

\*Please refer to technical document for more information.