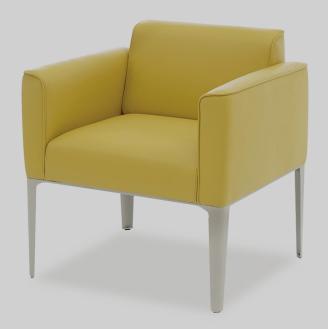

## Ela

Featuring clear lines and minimal design, Ela can be utilized in executive offices, as well as social areas and waiting rooms; rich variety of colour and material choices easily blends into your interior design.

## Materials

Features fabric, leather, and artificial leather choices. Metal legs are powder painted.\*

\*Please refer to technical document for more information.