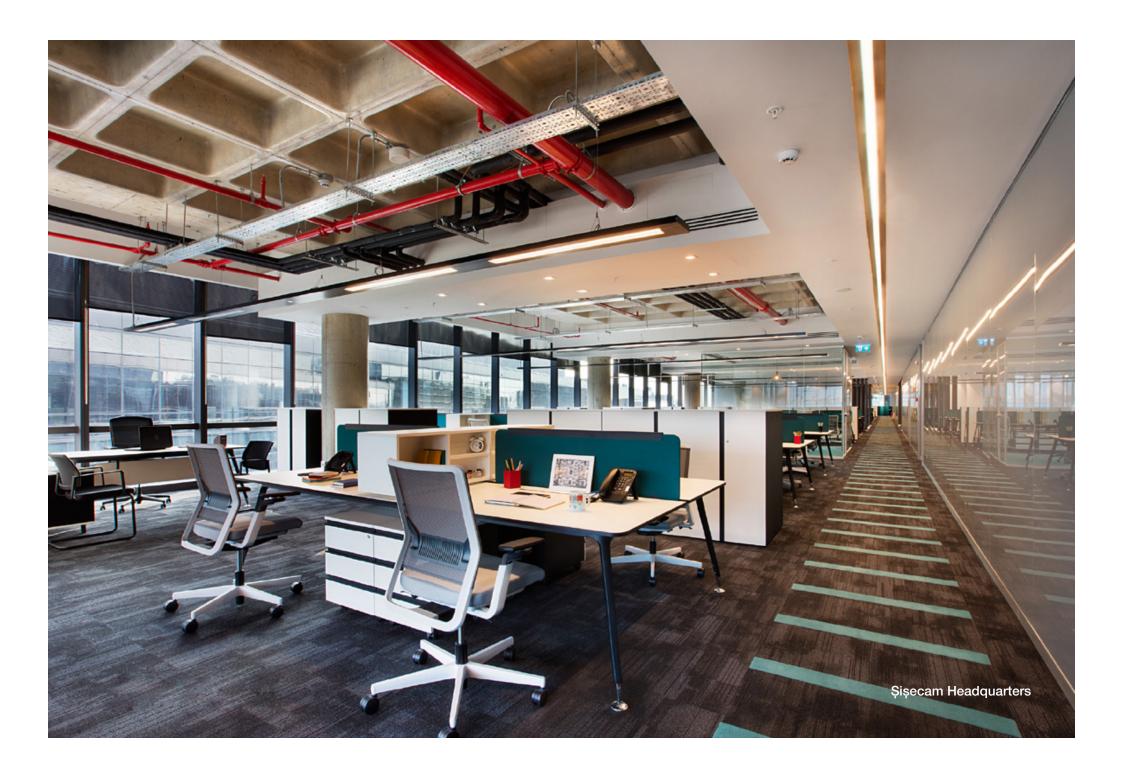

## nurus

## Uneo Collection at a Glance

Design by Martin Ballendat



## The perfect dynamic chair for weighty work.

Uneo is a self-adjusting, high-performance task chair that dynamically responds to your body weight. Its durable frame brilliantly supports posture changes. The 70cm 5-star base diameter helps maintain balance against tipping and encourages safety at work, as well as freedom of movement.

Uneo's high quality and safety standards have been approved internationally by GS Certification from LGA (Landesgewerbeanstalt Bayern) Institute.























JURUS ELLIPSE TIT ER WONTORTER Ziel:/25 +25 GONSTIG 394 833 4223N PAD -PLATTE Wie BELKANNT (FLEXIBEL) LUEICHE FLANKE STARICITAT -- HOHE SITETICFE SITEPLATTE PIT -- FESTSTELLUNG INTORPIERTE TRETON COLLE RECETTY-24.8. 2043 RELUCIONE SUR MECH!