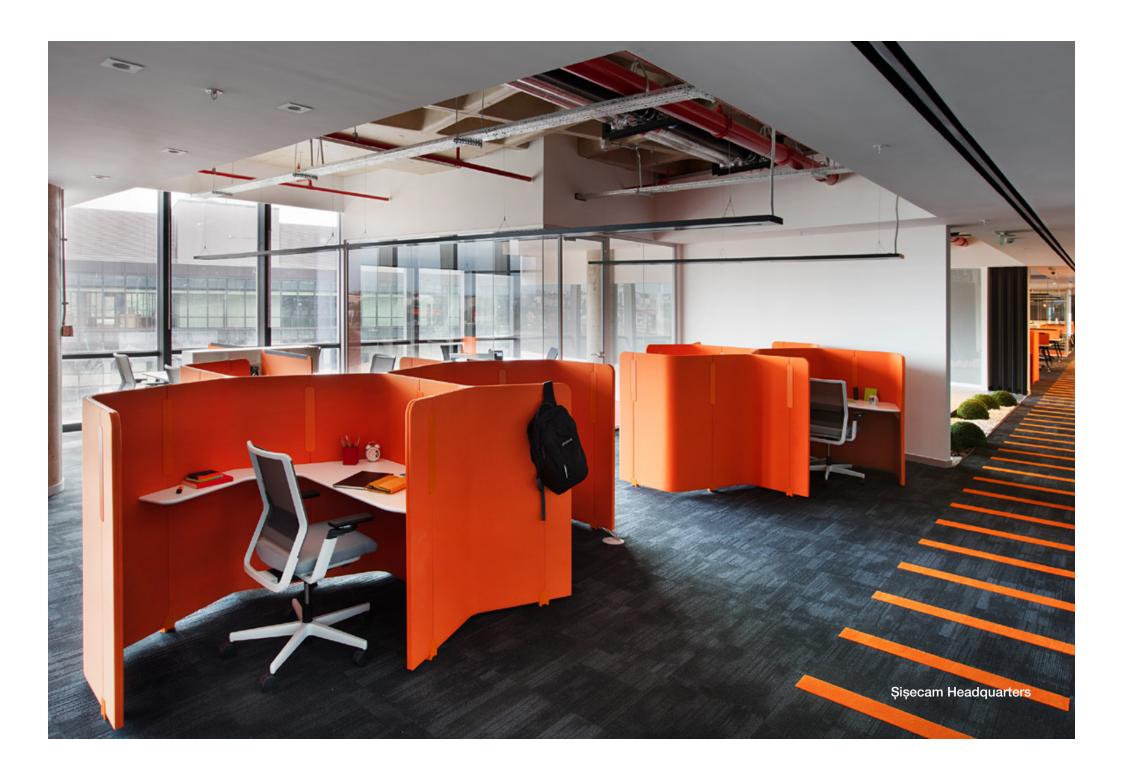

lection at a Glance

Design by Martin Ballendat



## The perfect dynamic chair for weighty work.

Uneo is a self-adjusting, high-performance task chair that dynamically responds to your body weight. Its durable frame brilliantly supports posture changes. The 70cm 5-star base diameter helps maintain balance against tipping and encourages safety at work, as well as freedom of movement.

Uneo's high quality and safety standards have been approved internationally by GS Certification from LGA (Landesgewerbeanstalt Bayern) Institute.























JURUS ELLIPSE TIT ER WONTORTER Ziel:/25 +25 GONSTIG 394 833 4223N PAD -PLATTE Wie BELKANNT (FLEXIBEL) LUEICHE FLANKE STARICITAT -- HOHE SITETICFE SITEPLATTE PIT -- FESTSTELLUNG INTORPIERTE TRETON COLLE RECETTY-24.8. 2043 RELUCIONE SUR MECH!