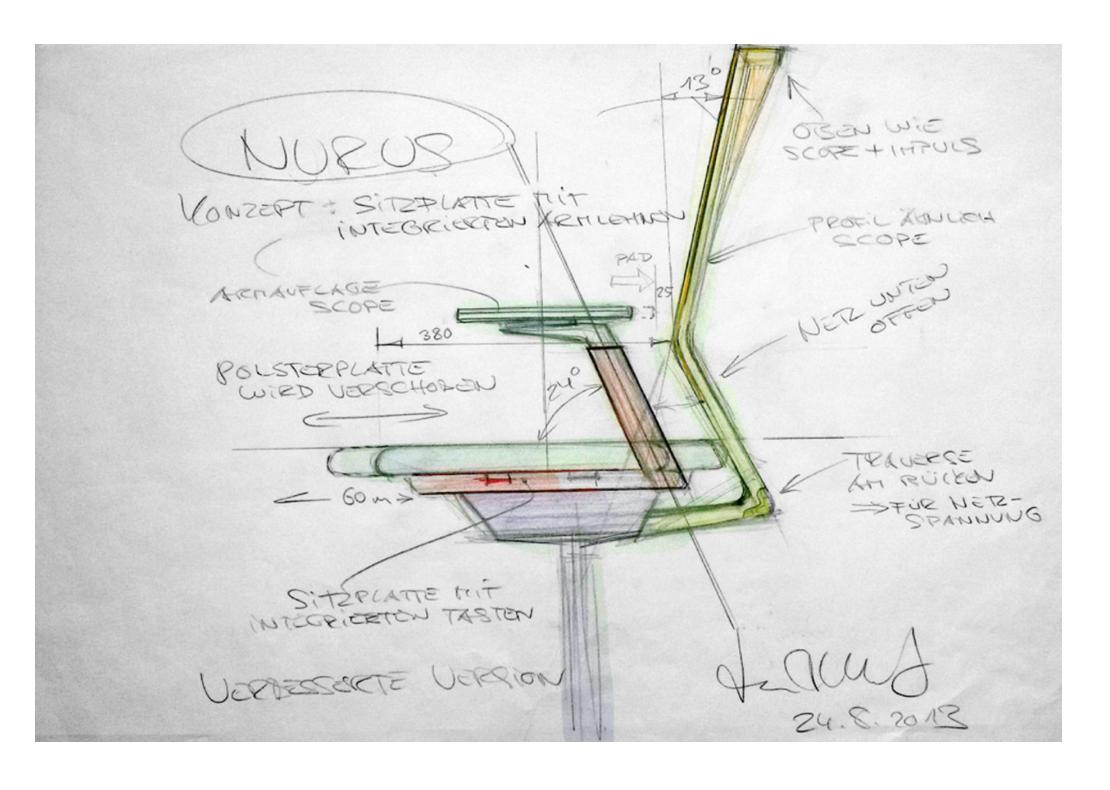

## The perfect dynamic chair for weighty work.

Uneo is a self-adjusting, high-performance task chair that dynamically responds to your body weight. Its durable frame brilliantly supports posture changes. The 70cm 5-star base diameter helps maintain balance against tipping and encourages safety at work, as well as freedom of movement.