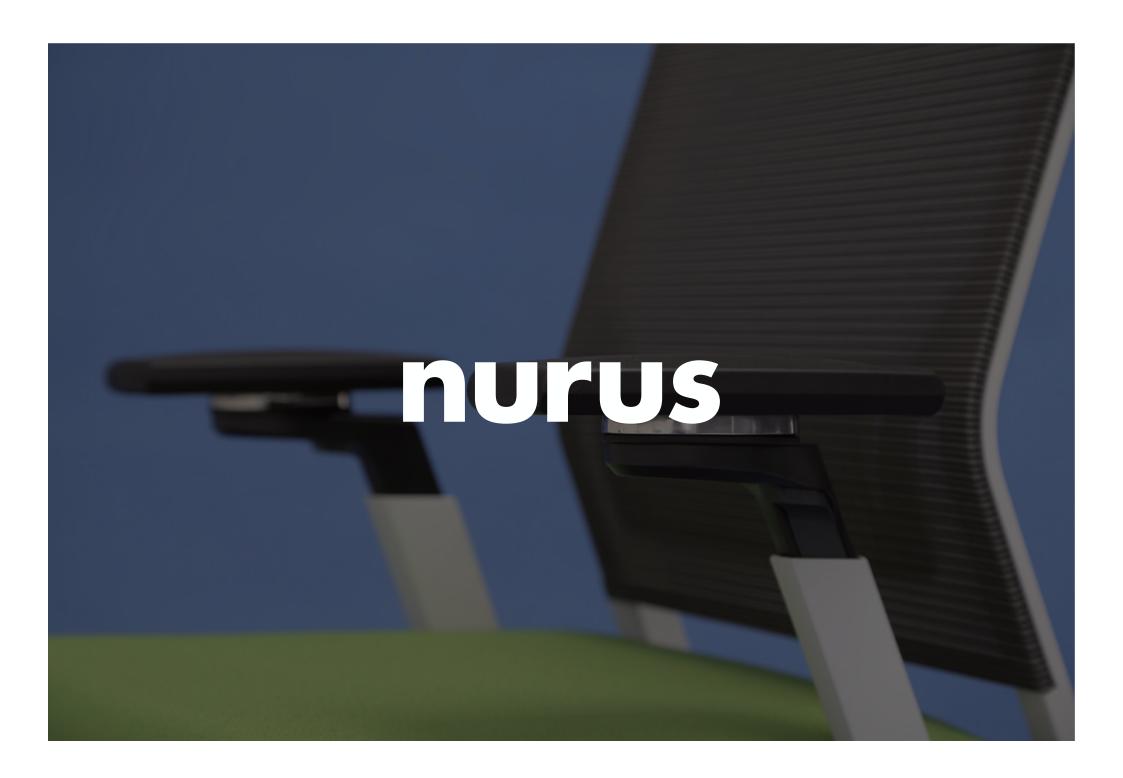

## nurus

## The perfect dynamic chair for weighty work.

Uneo is a self-adjusting, high-performance task chair that dynamically responds to your body weight. Its durable frame brilliantly supports posture changes. The 70cm 5-star base diameter helps maintain balance against tipping and encourages safety at work, as well as freedom of movement.