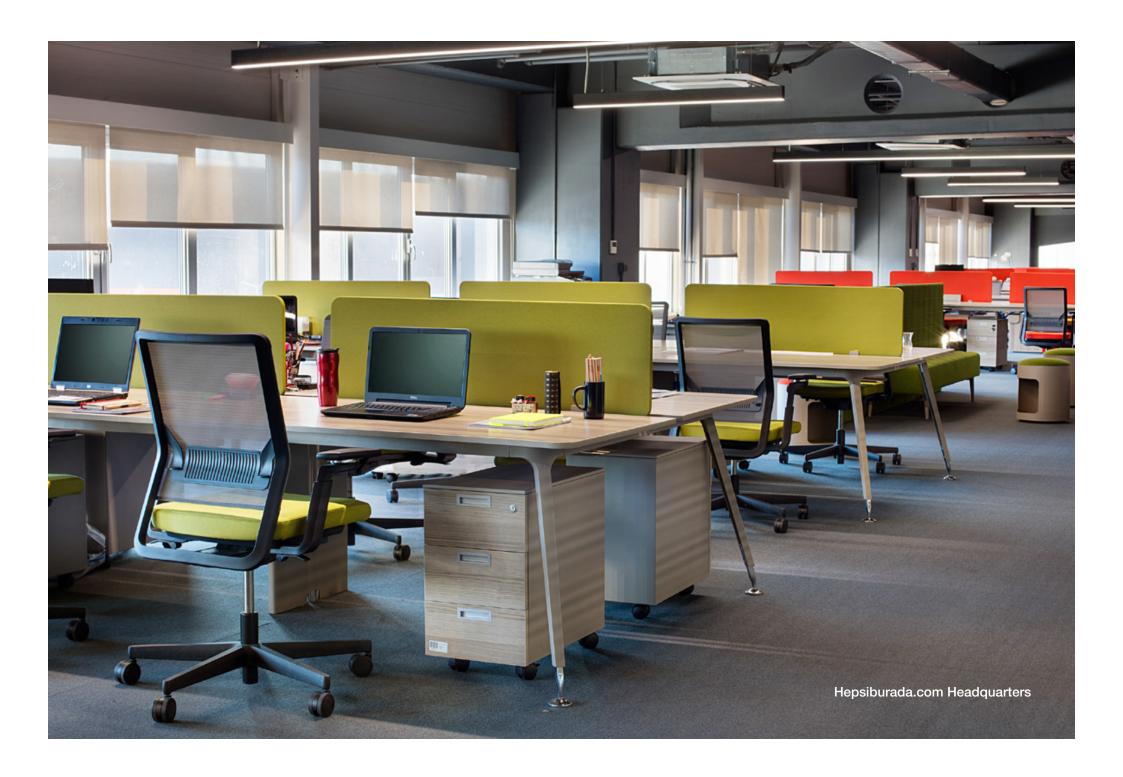

## nurus

## Uneo Collection at a Glance

Design by Martin Ballendat



## The perfect dynamic chair for weighty work.

Uneo is a self-adjusting, high-performance task chair that dynamically responds to your body weight. Its durable frame brilliantly supports posture changes. The 70cm 5-star base diameter helps maintain balance against tipping and encourages safety at work, as well as freedom of movement.

Uneo's high quality and safety standards have been approved internationally by GS Certification from LGA (Landesgewerbeanstalt Bayern) Institute.























JURUS ELLIPSE TIT ER WONTORTER Ziel:/25 +25 GONSTIG 394 833 4223N PAD -PLATTE Wie BELKANNT (FLEXIBEL) LUEICHE FLANKE STARICITAT -- HOHE SITETICFE SITEPLATTE PIT -- FESTSTELLUNG INTORPIERTE TRETON COLLE RECETTY-24.8. 2043 RELUCIONE SUR MECH!