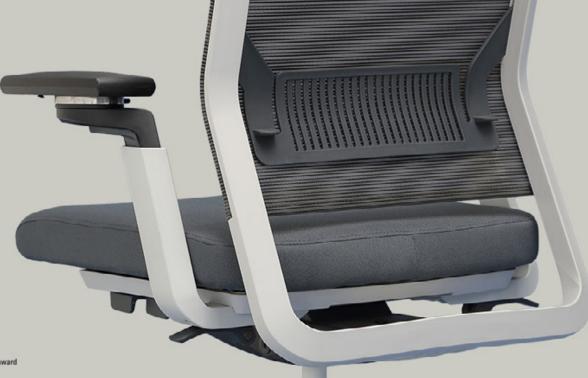

## The perfect dynamic chair for weighty work.

Uneo is a self-adjusting, high-performance task chair that dynamically responds to your body weight. Its durable frame brilliantly supports posture changes. The 70cm 5-star base diameter helps maintain balance against tipping and encourages safety at work, as well as freedom of movement.