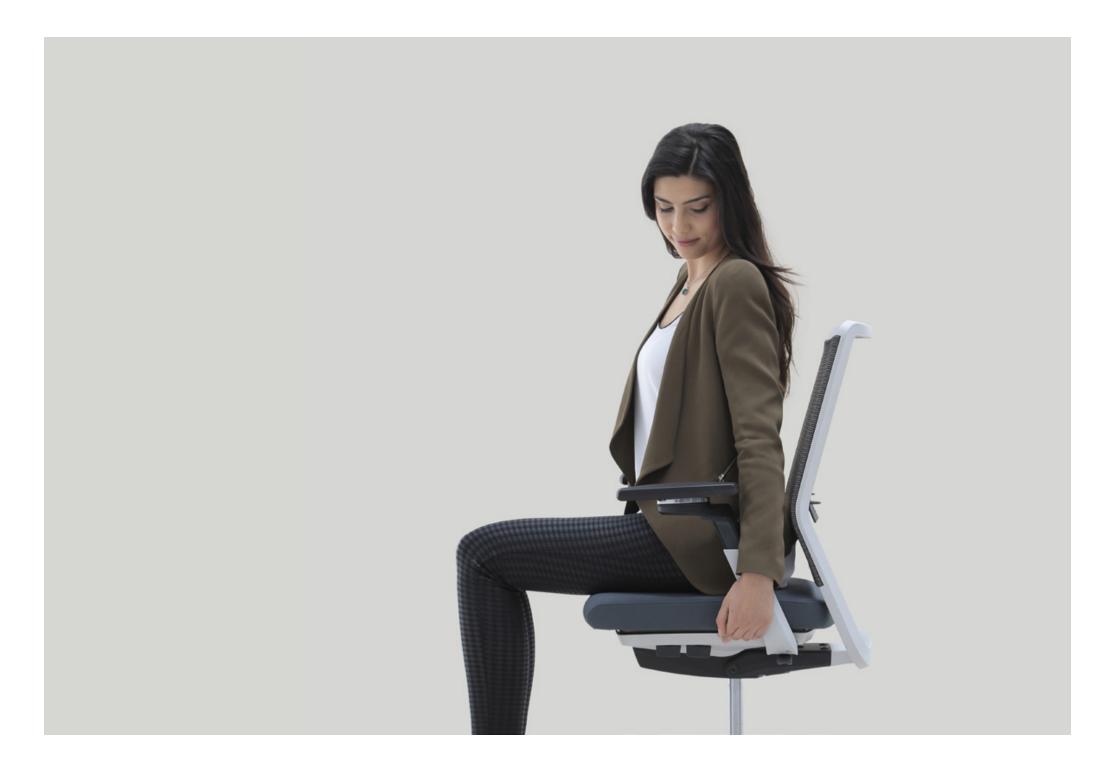

## The perfect dynamic chair for weighty work.

Uneo is a self-adjusting, high-performance task chair that dynamically responds to your body weight. Its durable frame brilliantly supports posture changes. The 70cm 5-star base diameter helps maintain balance against tipping and encourages safety at work, as well as freedom of movement.