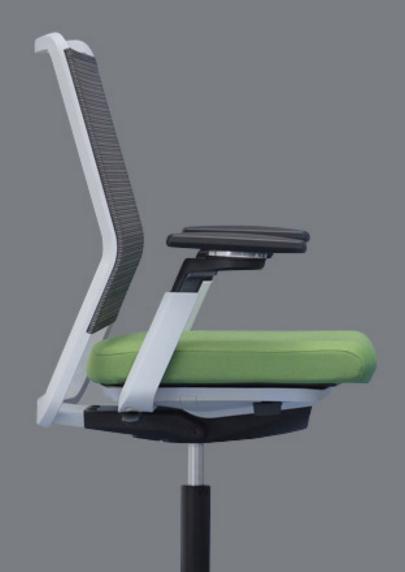

## The perfect dynamic chair for weighty work.

Uneo is a self-adjusting, high-performance task chair that dynamically responds to your body weight. Its durable frame brilliantly supports posture changes. The 70cm 5-star base diameter helps maintain balance against tipping and encourages safety at work, as well as freedom of movement.