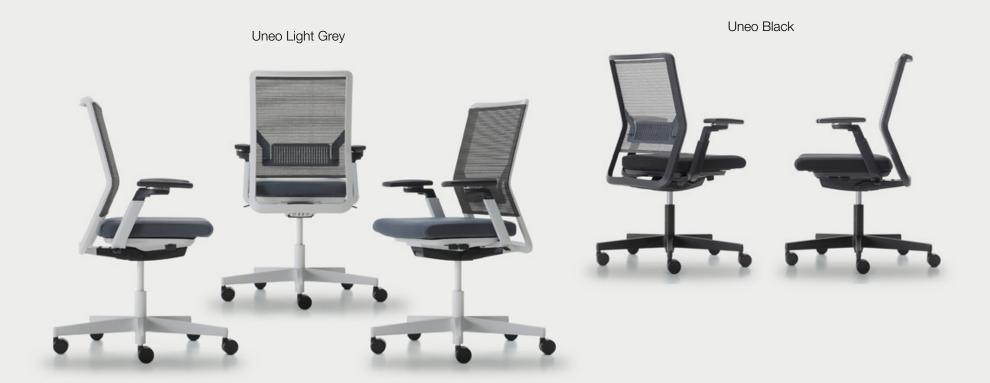

## Uneo Collection at a Glance

Design by Martin Ballendat

## The perfect dynamic chair for weighty work.

Uneo is a self-adjusting, high-performance task chair that dynamically responds to your body weight. Its durable frame brilliantly supports posture changes. The 70cm 5-star base diameter helps maintain balance against tipping and encourages safety at work, as well as freedom of movement.

Uneo's high quality and safety standards have been approved internationally by GS Certification from LGA (Landesgewerbeanstalt Bayern) Institute.

JURUS ELLIPSE TIT ER WONTORTER Ziel:/25 +25 GONSTIG 394 833 4223N PAD -PLATTE Wie BELKANNT (FLEXIBEL) LUEICHE FLANKE STARICITAT -- HOHE SITETICFE SITEPLATTE PIT -- FESTSTELLUNG INTORPIERTE TRETON COLLE RECETTY-24.8. 2043 RELUCIONE SUR MECH!