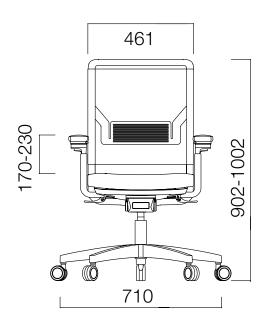

## Form, composure and integrity during work...

DIMENSIONS (mm)

Dimensions defined in millimeters.