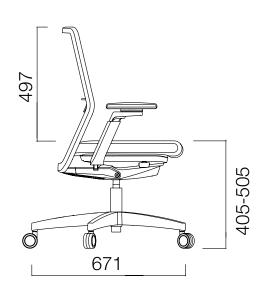

## Form, composure and integrity during work...

DIMENSIONS (mm)

Dimensions defined in millimeters.