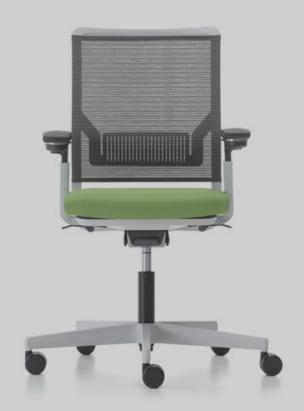

# Uneo

Uneo is a self-adjusting, high-performance task chair that dynamically responds to your body weight. Its durable frame brilliantly supports posture changes. The 70cm 5-star base diameter helps maintain balance against tipping and encourages safety at work, as well as freedom of movement.

Uneo's sturdy and ergonomic build, its stylish and contemporary looks make it a natural choice for modern offices, personal workspaces like home-offices. Overall, it is the perfect match for any desk-bound task and an advanced performance task chair.

**Dyna-Support Plus®** is response: It reacts to the weight of you, eliminating the need to make any special adjustments. It is a weight-activated mechanism with synchronous motion that helps keep your body in a healthy, natural position through average working hours. And it may be personalized for extra comfort, regardless of body size or type with quick and fine adjustments. Ideal choice for all living and working environments, as well as executive offices.

- Synchronous back tilt mechanism
- Integrated lumbar support.
- Light gray or black frame.
- Rich fabric, leather or eco-leather material options for the seat.
- High-tech mesh fabric backrest.
- Concealed control buttons for increased safety and aesthetics.