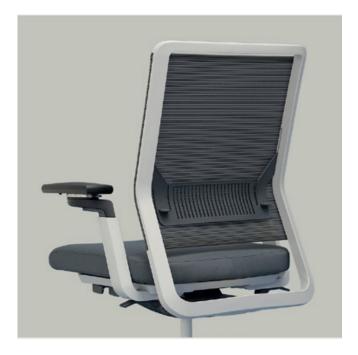

# Uneo

Uneo is a self-adjusting, high-performance task chair that dynamically responds to your body weight. Its durable frame brilliantly supports posture changes. The 70cm 5-star base diameter helps maintain balance against tipping and encourages safety at work, as well as freedom of movement.

Uneo's sturdy and ergonomic build, its stylish and contemporary looks make it a natural choice for modern offices, personal workspaces like home-offices. Overall, it is the perfect match for any desk-bound task and an advanced performance task chair.

- Synchronous back tilt mechanism
- Integrated lumbar support.
- Light gray or black frame.
- Rich fabric, leather or eco-leather material options for the seat.
- High-tech mesh fabric backrest.
- Concealed control buttons for increased safety and aesthetics.