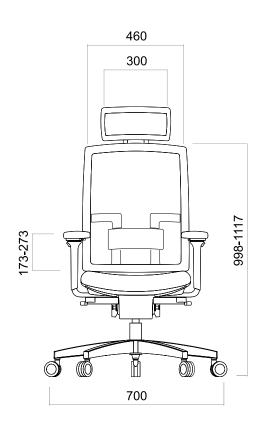

nd hard floor use.
- Features two types of locking wheel mechanisms for increased safety: "Locked when loaded' and "locked when unloaded'.

Me Too's high quality and safety standards have been approved internationally by GS Certification from LGA (Landesgewerbeanstalt Bayern) Institute.

### **Design by Nurus D Lab**

Always up-to-date with science and technology, Nurus D Lab designs products that are ahead of their time. Through human-centered observation, prototyping and in respect to trending needs and dreams, the team works diligently. Coming up with meaningful and reflective design solutions only marks the start of the process: From strategy to launch and support, D Lab manages it all. Each detail is attended and tested through at the advanced level.















DIMENSIONS (mm)





Dimensions defined in millimeters.

#### Materials

Frame comes with black and light gray color options; PP legs comply with the frame color. Also available with aluminum base. Upholstery is available in different materials.\*

#### Upholstery

Seat upholstery available in fabric, leather and eco-leather. Backrest is available in mesh and leather.\*

\*Please refer to technical document.