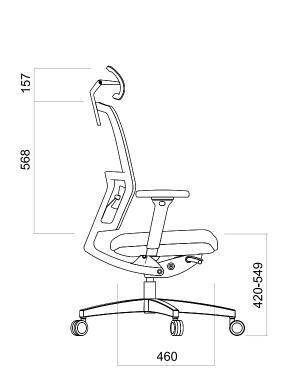

and hard floor use.
- Features two types of locking wheel mechanisms for increased safety: "Locked when loaded' and "locked when unloaded'.

Me Too's high quality and safety standards have been approved internationally by GS Certification from LGA (Landesgewerbeanstalt Bayern) Institute.

### **Design by Nurus D Lab**

Always up-to-date with science and technology, Nurus D Lab designs products that are ahead of their time. Through human-centered observation, prototyping and in respect to trending needs and dreams, the team works diligently. Coming up with meaningful and reflective design solutions only marks the start of the process: From strategy to launch and support, D Lab manages it all. Each detail is attended and tested through at the advanced level.















DIMENSIONS (mm)





Dimensions defined in millimeters.

#### Materials

Frame comes with black and light gray color options; PP legs comply with the frame color. Also available with aluminum base. Upholstery is available in different materials.\*

#### Upholstery

Seat upholstery available in fabric, leather and eco-leather. Backrest is available in mesh and leather.\*

\*Please refer to technical document.