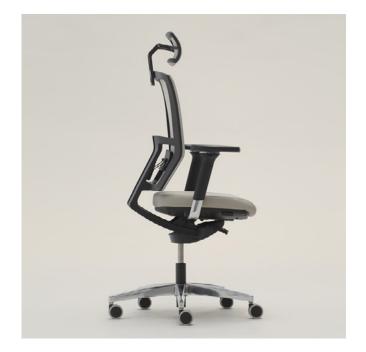

#### Me Too Fluid Motion Plus®

We spend a great deal of our lives sitting, despite our anatomy dictates otherwise. Sitting comfort and support are increasingly important due to the prevalence of musculoskeletal disorders. They are also associated with several risk biomarkers of cardio-metabolic health. A fully adjustable task chair of solutions may help with minimizing the risk of suffering these disturbances.

Prolonged seated working presents several problems for physical health; the neck, shoulders, arms and legs. Sitting may be inevitable; so is coming up with answers to minimize fatigue. Me Too is highly adjustable; **Fluid Motion Plus®** mechanism, and other solutions are featured in the fully adjustable arms, front-tilt, optional lumbar and neck supports and in the seat slide. Fabric, leather or eco-leather seating; leather or open mesh backrest is available options.

Me Too has 25 degrees backrest tilt capacity, and it may be locked in 4 different positions. In addition to **Fluid Motion**® mechanism, **Fluid Motion Plus®** has a 8 degree front-tilt and seat slide features. During the back tilt, the seat moves about 2.7/1, and Me Too offers a balanced protection of the distance between the lower back and sitting surface.