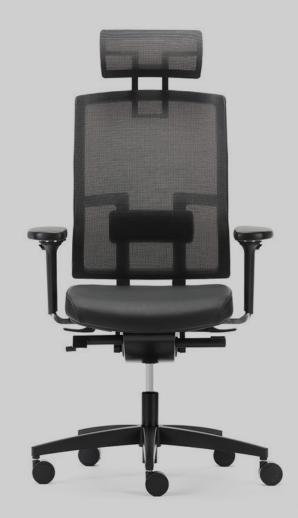

#### Me Too Fluid Motion Plus®

We spend a great deal of our lives sitting, despite our anatomy dictates otherwise. Sitting comfort and support are increasingly important due to the prevalence of musculoskeletal disorders. They are also associated with several risk biomarkers of cardio-metabolic health. A fully adjustable task chair of solutions may help with minimizing the risk of suffering these disturbances.

Prolonged seated working presents several problems for physical health; the neck, shoulders, arms and legs. Sitting may be inevitable; so is coming up with answers to minimize fatigue. Me Too is highly adjustable; **Fluid Motion Plus®** mechanism, and other solutions are featured in the fully adjustable arms, front-tilt, optional lumbar and neck supports and in the seat slide. Fabric, leather or eco-leather seating; leather or open mesh backrest is available options.

Me Too has 25 degrees backrest tilt capacity, and it may be locked in 4 different positions. In addition to **Fluid Motion**® mechanism, **Fluid Motion Plus®** has a 8 degree front-tilt and seat slide features. During the back tilt, the seat moves about 2.7/1, and Me Too offers a balanced protection of the distance between the lower back and sitting surface.

- Supports freedom of movement and promotes dynamic sitting.
- 70 cm base diameter to assure stability against tipping over.
- Castor wheel options for soft and hard floor use.
- Features two types of locking wheel mechanisms for increased safety: "Locked when loaded' and "locked when unloaded'.