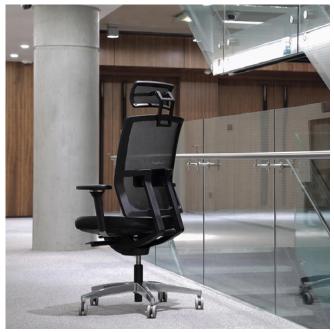

#### Me Too Fluid Motion Plus®

We spend a great deal of our lives sitting, despite our anatomy dictates otherwise. Sitting comfort and support are increasingly important due to the prevalence of musculoskeletal disorders. They are also associated with several risk biomarkers of cardio-metabolic health. A fully adjustable task chair of solutions may help with minimizing the risk of suffering these disturbances.

Prolonged seated working presents several problems for physical health; the neck, shoulders, arms and legs. Sitting may be inevitable; so is coming up with answers to minimize fatigue. Me Too is highly adjustable; **Fluid Motion Plus®** mechanism, and other solutions are featured in the fully adjustable arms, front-tilt, optional lumbar and neck supports and in the seat slide. Fabric, leather or eco-leather seating; leather or open mesh backrest is available options.

Me Too has 25 degrees backrest tilt capacity, and it may be locked in 4 different positions. In addition to **Fluid Motion**® mechanism, **Fluid Motion Plus®** has a 8 degree front-tilt and seat slide features. During the back tilt, the seat moves about 2.7/1, and Me Too offers a balanced protection of the distance between the lower back and sitting surface.